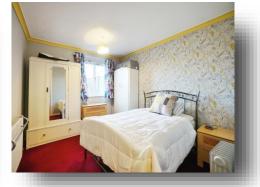

#### **Entrance Hall**

**Lounge** 11' 1" x 14' 10" ( 3.38m x 4.52m )

**Kitchen** 5' 7" x 8' 1" ( 1.70m x 2.46m )

**Bedroom One** 11' 1" x 10' 1" ( 3.38m x 3.07m )