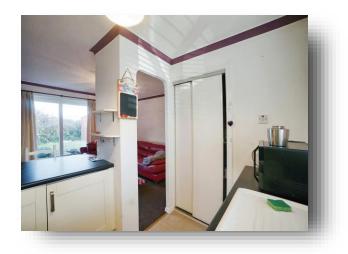

#### **Entrance Hall**

**Lounge** 11' 1" x 14' 10" ( 3.38m x 4.52m )

**Kitchen** 5' 7" x 8' 1" ( 1.70m x 2.46m )

**Bedroom One** 11' 1" x 10' 1" ( 3.38m x 3.07m )