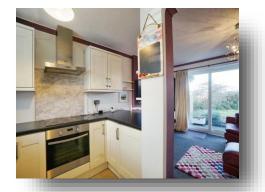

#### **Entrance Hall**

**Lounge** 11' 1" x 14' 10" ( 3.38m x 4.52m )

**Kitchen** 5' 7" x 8' 1" ( 1.70m x 2.46m )

**Bedroom One** 11' 1" x 10' 1" ( 3.38m x 3.07m )