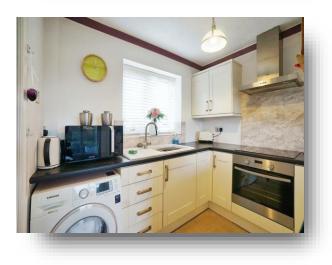

#### **Entrance Hall**

**Lounge** 11' 1" x 14' 10" ( 3.38m x 4.52m )

**Kitchen** 5' 7" x 8' 1" ( 1.70m x 2.46m )

**Bedroom One** 11' 1" x 10' 1" ( 3.38m x 3.07m )