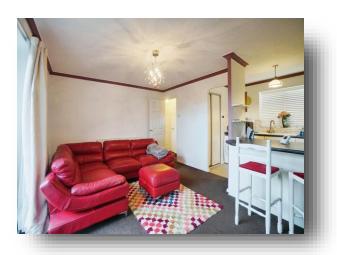

#### **Entrance Hall**

**Lounge** 11' 1" x 14' 10" ( 3.38m x 4.52m )

**Kitchen** 5' 7" x 8' 1" ( 1.70m x 2.46m )

**Bedroom One** 11' 1" x 10' 1" ( 3.38m x 3.07m )