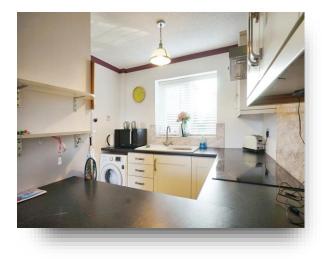

#### **Entrance Hall**

**Lounge** 11' 1" x 14' 10" ( 3.38m x 4.52m )

**Kitchen** 5' 7" x 8' 1" ( 1.70m x 2.46m )

**Bedroom One** 11' 1" x 10' 1" ( 3.38m x 3.07m )