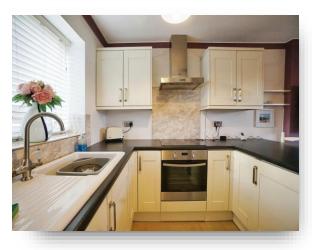

#### **Entrance Hall**

**Lounge** 11' 1" x 14' 10" ( 3.38m x 4.52m )

**Kitchen** 5' 7" x 8' 1" ( 1.70m x 2.46m )

**Bedroom One** 11' 1" x 10' 1" ( 3.38m x 3.07m )