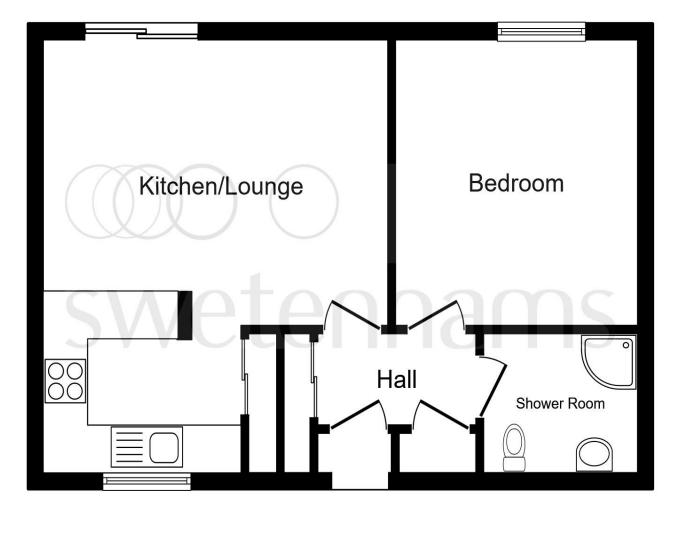

This floor plan is for illustrative purposes only. It is not drawn to scale. Any measurements, floor areas (including any total floor area), openings and orientation are approximate. No details are guaranteed, they cannot be relied upon for any purpose and they do not form part of any agreement. No liability is taken for any error, omission or misstatement. A party must rely upon its own inspection(s). Powered by www.focalagent.com

#### **Entrance Hall**

**Lounge** 11' 1" x 14' 10" ( 3.38m x 4.52m )

**Kitchen** 5' 7" x 8' 1" ( 1.70m x 2.46m )

**Bedroom One** 11' 1" x 10' 1" ( 3.38m x 3.07m )

#### Bathroom

#### Outside