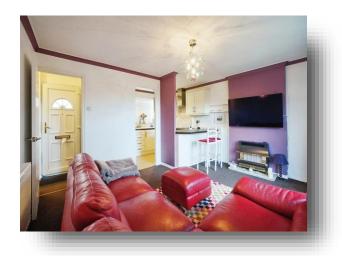

#### **Entrance Hall**

**Lounge** 11' 1" x 14' 10" ( 3.38m x 4.52m )

**Kitchen** 5' 7" x 8' 1" ( 1.70m x 2.46m )

**Bedroom One** 11' 1" x 10' 1" ( 3.38m x 3.07m )