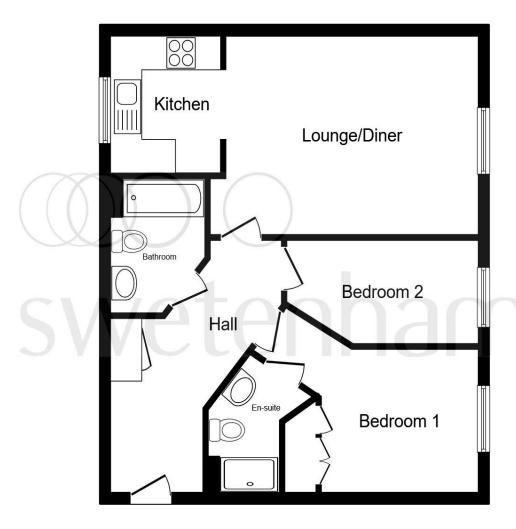

This floor plan is for illustrative purposes only. It is not drawn to scale. Any measurements, floor areas (including any total floor area), openings and orientation are approximate. No details are guaranteed, they cannot be relied upon for any purpose and they do not form part of any agreement. No liability is taken for any error, omission or misstatement. A party must rely upon its own inspection(s). Powered by www.focalagent.com

#### **Entrance Hall**

## Lounge

14' x 11' ( 4.27m x 3.35m )

#### Kitchen

7' 1" x 7' (2.16m x 2.13m)

#### **Bedroom One**

9' 11" x 8' (3.02m x 2.44m)

#### **En-Suite**

#### **Bedroom Two**

11' 10" x 5' 11" ( 3.61m x 1.80m )

#### **Bathroom**