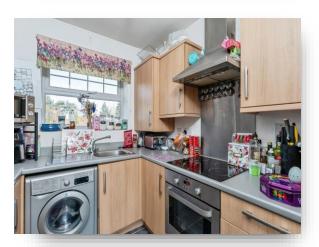

**Black Diamond Park, Chester CH1 3EW** 



## Welcome to

# **Black Diamond Park, Chester**

Situated on the second floor of a well-maintained development, this two-bedroom apartment offers a practical layout, modern comforts, and the added convenience of allocated parking.















This floor plan is for illustrative purposes only. It is not drawn to scale. Any measurements, floor areas (including any total floor area), openings and orientation are approximate. No details are guaranteed, they cannot be relied upon for any purpose and they do not form part of any agreement. No liability is taken for any error, omission or misstatement. A party must rely upon its own inspection(s). Powered by www.focalagent.com

#### **Entrance Hall**

## Lounge

14' x 11' ( 4.27m x 3.35m )

#### Kitchen

7' 1" x 7' (2.16m x 2.13m)

#### **Bedroom One**

9' 11" x 8' (3.02m x 2.44m)

#### **En-Suite**

#### **Bedroom Two**

11' 10" x 5' 11" ( 3.61m x 1.80m )

#### **Bathroom**

#### Welcome to

## **Black Diamond Park, Chester**

- 100% OWNERSHIP AT 77% OF THE MARKET VALUE
- Discoun