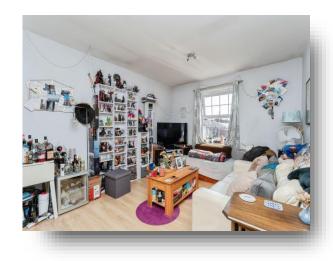

**Black Diamond Park, Chester CH1 3EW** 



## Welcome to

# **Black Diamond Park, Chester**

Situated on the second floor of a well-maintained development, this two-bedroom apartment offers a practical layout, modern comforts, and the added convenience of allocated parking.















This floor plan is for illustrative purposes only. It is not drawn to scale. Any measurements, floor areas (including any total floor area), openings and orientation are approximate. No details are guaranteed, they cannot be relied upon for any purpose and they do not form part of any agreement. No liability is taken for any error, omission or misstatement. A party must rely upon its own inspection(s). Powered by www.focalagent.com

#### **Entrance Hall**

## Lounge

14' x 11' ( 4.27m x 3.35m )

#### Kitchen

7' 1" x 7' (2.16m x 2.13m)

#### **Bedroom One**

9' 11" x 8' (3.02m x 2.44m)

#### **En-Suite**

#### **Bedroom Two**

11' 10" x 5' 11" ( 3.61m x 1.80m )

#### **Bathroom**

#### Welcome to

## **Black Diamond Park, Chester**

- 100% OWNERSHIP AT 77% OF THE MARKET VALUE
- Dis