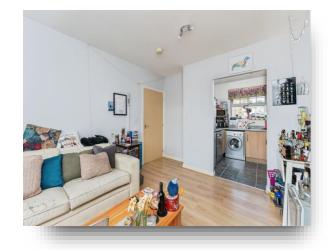

## Lounge

14' x 11' ( 4.27m x 3.35m )

#### Kitchen

7' 1" x 7' (2.16m x 2.13m)