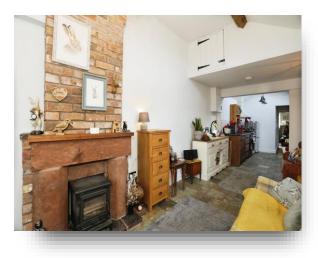

# Bank Cottage, Stone House Lane, Peckforton, Tarporley

This charming two-bedroom cottage combines rustic character with modern comfort. Featuring a cozy yet spacious layout, the home boasts a stunning beamed ceiling that enhances it's traditional charm.

**Entrance Hall** 4' 7" x 4' 1" ( 1.40m x 1.24m )

**Living Room** 21' 6" x 7' 11" ( 6.55m x 2.41m )

**Kitchen** 15' 7" x 12' 7" ( 4.75m x 3.84m )

**Bedroom One** 10' 1" x 7' 1" ( 3.07m x 2.16m )

**Bedroom Two** 10' 1" x 7' 9" ( 3.07m x 2.36m )