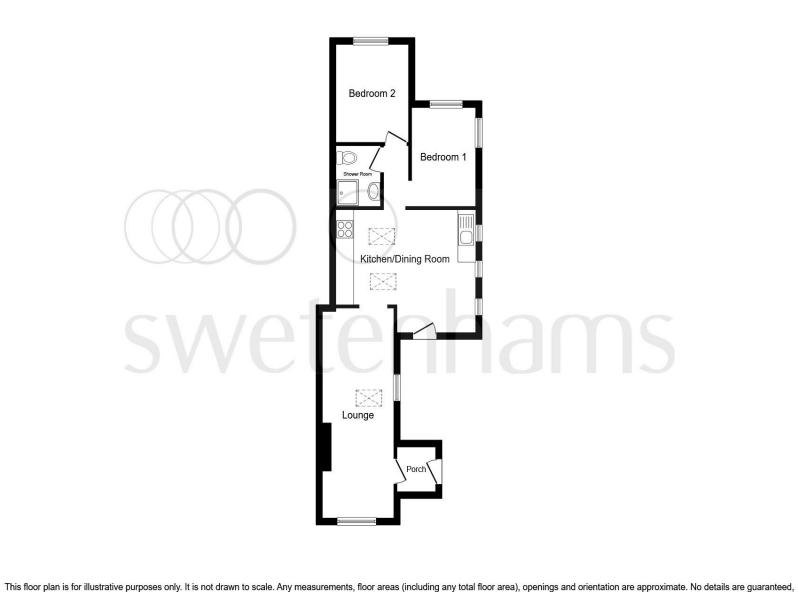

**Entrance Hall** 4' 7" x 4' 1" ( 1.40m x 1.24m )

**Living Room** 21' 6" x 7' 11" ( 6.55m x 2.41m )

**Kitchen** 15' 7" x 12' 7" ( 4.75m x 3.84m )

**Bedroom One** 10' 1" x 7' 1" ( 3.07m x 2.16m )

**Bedroom Two** 10' 1" x 7' 9" ( 3.07m x 2.36m )

Bathroom/Wetroom