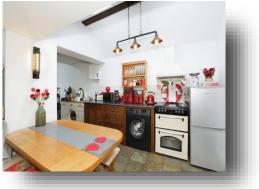

**Entrance Hall** 4' 7" x 4' 1" ( 1.40m x 1.24m )

**Living Room** 21' 6" x 7' 11" ( 6.55m x 2.41m )

**Kitchen** 15' 7" x 12' 7" ( 4.75m x 3.84m )

**Bedroom One** 10' 1" x 7' 1" ( 3.07m x 2.16m )

**Bedroom Two** 10' 1" x 7' 9" ( 3.07m x 2.36m )