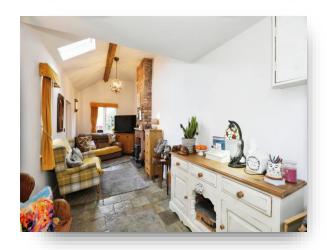

# Bank Cottage, Stone House Lane, Peckforton, Tarporley

This charming two-bedroom cottage combines rustic character with modern comfort. Featuring a cozy yet spacious layout, the home boasts a stunning beamed ceiling that enhances it's traditional charm.

**Entrance Hall** 4' 7" x 4' 1" ( 1.40m x 1.24m )

**Living Room** 21' 6" x 7' 11" ( 6.55m x 2.41m )

**Kitchen** 15' 7" x 12' 7" ( 4.75m x 3.84m )

**Bedroom One** 10' 1" x 7' 1" ( 3.07m x 2.16m )

**Bedroom Two** 10' 1" x 7' 9" ( 3.07m x 2.36m )