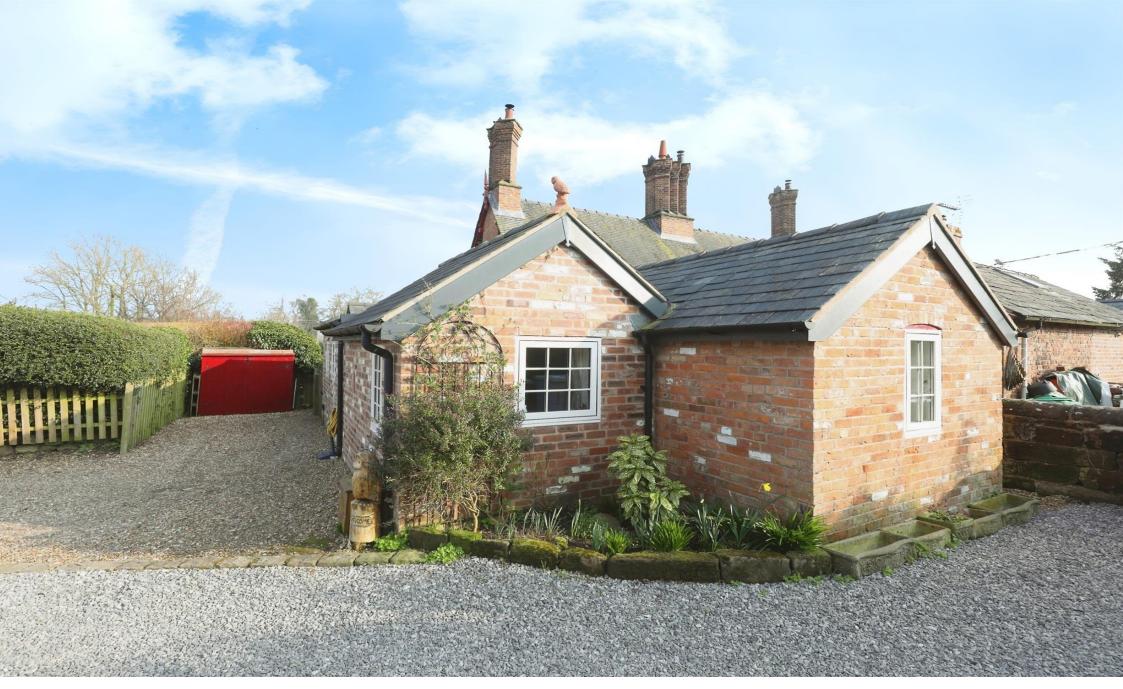

# Bank Cottage, Stone House Lane, Peckforton, Tarporley

This charming two-bedroom cottage combines rustic character with modern comfort. Featuring a cozy yet spacious layout, the home boasts a stunning beamed ceiling that enhances it's traditional charm.

# Bank Cottage, Stone House Lane, Peckforton, Tarporley

- Two Bedroom Cottage
- Off Road Parking
- Multiple Outbuildings
- Extensive Gardens
- Viewing Essential

Tenure: Freehold EPC Rating: D

offers in excess of