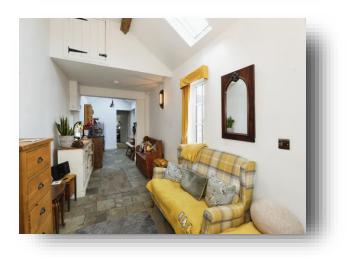

# Bank Cottage, Stone House Lane, Peckforton, Tarporley

This charming two-bedroom cottage combines rustic character with modern comfort. Featuring a cozy yet spacious layout, the home boasts a stunning beamed ceiling that enhances it's traditional charm.

**Entrance Hall** 4' 7" x 4' 1" ( 1.40m x 1.24m )

**Living Room** 21' 6" x 7' 11" ( 6.55m x 2.41m )

**Kitchen** 15' 7" x 12' 7" ( 4.75m x 3.84m )

**Bedroom One** 10' 1" x 7' 1" ( 3.07m x 2.16m )

**Bedroom Two** 10' 1" x 7' 9" ( 3.07m x 2.36m )