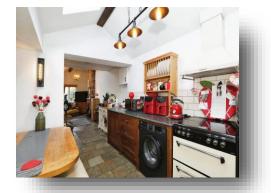

**Entrance Hall** 4' 7" x 4' 1" ( 1.40m x 1.24m )

**Living Room** 21' 6" x 7' 11" ( 6.55m x 2.41m )

**Kitchen** 15' 7" x 12' 7" ( 4.75m x 3.84m )

**Bedroom One** 10' 1" x 7' 1" ( 3.07m x 2.16m )

**Bedroom Two** 10' 1" x 7' 9" ( 3.07m x 2.36m )