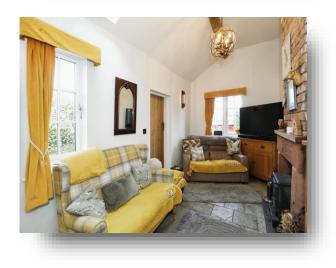

# Bank Cottage, Stone House Lane, Peckforton, Tarporley

This charming two-bedroom cottage combines rustic character with modern comfort. Featuring a cozy yet spacious layout, the home boasts a stunning beamed ceiling that enhances it's traditional charm.

**Entrance Hall** 4' 7" x 4' 1" ( 1.40m x 1.24m )

**Living Room** 21' 6" x 7' 11" ( 6.55m x 2.41m )

**Kitchen** 15' 7" x 12' 7" ( 4.75m x 3.84m )

**Bedroom One** 10' 1" x 7' 1" ( 3.07m x 2.16m )

**Bedroom Two** 10' 1" x 7' 9" ( 3.07m x 2.36m )