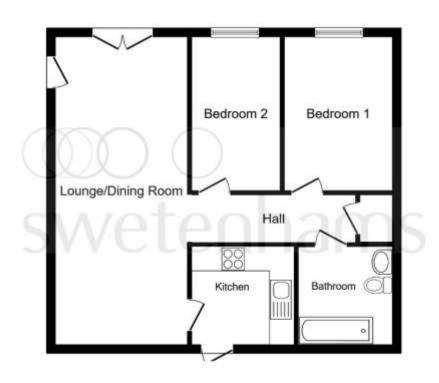

#### Internal Hall

With storage cupboard and carpet flooring.

#### Lounge/Dining Room

24' 8" x 11' 3" max (7.52m x 3.43m max) With French doors leading out to a Juliet balcony, wood laminate flooring, and a door leading to street access.

#### Kitchen

7' 9" x 8' 2" max ( 2.36m x 2.49m max ) Fitted with a range of wall, base and drawer units with complementary work surfaces and cabinet lighting, integrated appliances (washing machine, fridge freezer and electric cooker), and a stainless steel 1.5 bowl sink and drainer with mixer tap.

#### **Bedroom One**

12' 4" x 6' 7" max ( 3.76m x 2.01m max ) With a window (street view), heater and carpet flooring.

#### **Bedroom Two**

12' 6" x 8' 9" max ( 3.81m x 2.67m max ) With a window (street view), heater and carpet flooring.

#### Bathroom

Comprising bath with shower above and glass screen, WC and wash hand basin, complementary part-tiled walls tiled flooring and a ladder-style radiator.

#### Outside

Allocated parking space

This floor plan is for illustrative purposes only. It is not drawn to scale. Any measurements, floor areas (including any total floor areas), openings and orientation are approximate. No details are guaranteed, they cannot be relied upon for any purpose and they do not form part of any agreement. No labelity is taken for any error, omission or misstatement. A party must rely upon its own inspection(s). Powered by www.localagent.com