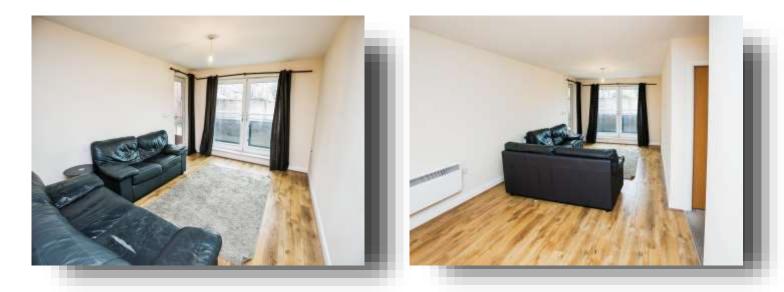

#### Lounge/Dining Room

24' 8" x 11' 3" max (7.52m x 3.43m max) With French doors leading out to a Juliet balcony, wood laminate flooring, and a door leading to street access.