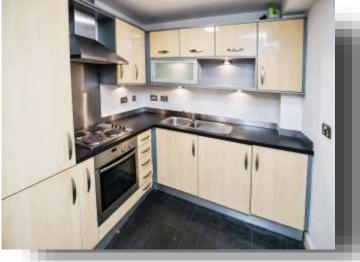

#### Kitchen

7' 9" x 8' 2" max ( 2.36m x 2.49m max ) Fitted with a range of wall, base and drawer units with complementary work surfaces and cabinet lighting, integrated appliances (washing machine, fridge freezer and electric cooker), and a stainless steel 1.5 bowl sink and drainer with mixer tap.