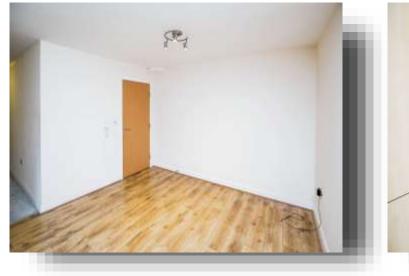

#### **Bedroom One**

12' 4" x 6' 7" max ( 3.76m x 2.01m max ) With a window (street view), heater and carpet flooring.

#### **Bedroom Two**

12' 6" x 8' 9" max ( 3.81m x 2.67m max ) With a window (street view), heater and carpet flooring.