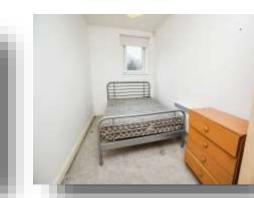

#### **Bedroom One**

12' 4" x 6' 7" max ( 3.76m x 2.01m max ) With a window (street view), heater and carpet flooring.

#### **Bedroom Two**

12' 6" x 8' 9" max ( 3.81m x 2.67m max ) With a window (street view), heater and carpet flooring.