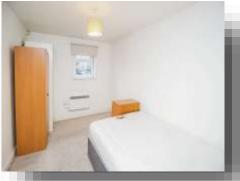

#### **Bedroom One**

12' 4" x 6' 7" max ( 3.76m x 2.01m max ) With a window (street view), heater and carpet flooring.

#### **Bedroom Two**

12' 6" x 8' 9" max ( 3.81m x 2.67m max ) With a window (street view), heater and carpet flooring.