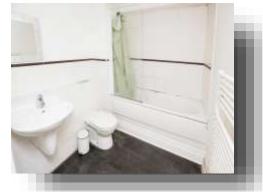

#### Bathroom

Comprising bath with shower above and glass screen, WC and wash hand basin, complementary part-tiled walls tiled flooring and a ladder-style radiator.