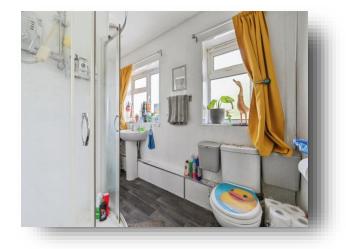

#### **Shower Room:**

Having shower cubicle with wall mounted shower; wash hand basin; low level wc; two windows to the rear elevation.