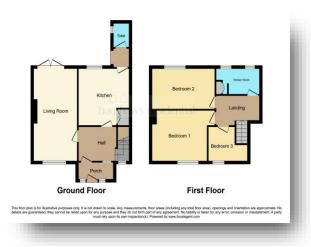

# **Coronation Crescent, Rocester, Uttoxeter**

Mid terrace property situated in the village of Rocester which benefits from local amenities in brief comprises: lounge diner and kitchen and to the first floor three bedrooms and shower room. Externally to the front the driveway provides off road parking and hard landscaped garden to the rear.

#### Hallway:

With stairs to the first floor accommodation; doors off to:

#### Lounge Diner:

Having window to the front elevation; French doors leading out to the rear elevation; central heating radiator.

#### Kitchen:

A fitted kitchen comprising sink and drainer set in a base unit; further base and wall units; work surface; cooker with hob; plumbing for washing machine; further appliance space; central heating radiator; window to the rear elevation; door leading to:

## W C:

With low level wc; window to the side elevation.

#### **First Floor Landing:**

With doors off to:

#### **Shower Room:**

Having shower cubicle with wall mounted shower; wash hand basin; low level wc; two windows to the rear elevation.

#### Bedroom:

With window to the front elevation.

#### Bedroom:

With window to the rear elevation.