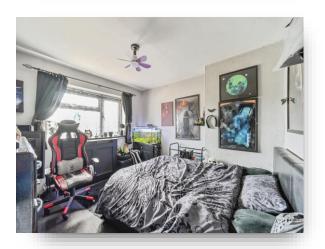

#### Bedroom:

With window to the front elevation.

#### Bedroom:

With window to the rear elevation.