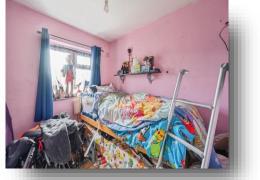

#### Bedroom:

With window to the front elevation.

#### Bedroom:

With window to the rear elevation.