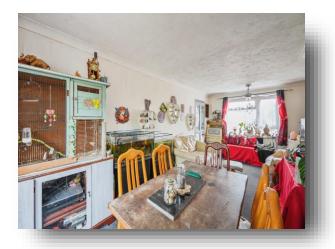

#### Lounge Diner:

Having window to the front elevation; French doors leading out to the rear elevation; central heating radiator.