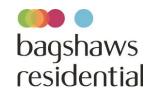

#### Hallway:

With stairs to the first floor accommodation; doors off to:

#### Lounge Diner:

Having window to the front elevation; French doors leading out to the rear elevation; central heating radiator.

#### Kitchen:

A fitted kitchen comprising sink and drainer set in a base unit; further base and wall units; work surface; cooker with hob; plumbing for washing machine; further appliance space; central heating radiator; window to the rear elevation; door leading to:

#### **First Floor Landing:**

With doors off to:

#### **Shower Room:**

Having shower cubicle with wall mounted shower; wash hand basin; low level wc; two windows to the rear elevation.

#### Bedroom:

With window to the front elevation.

#### Bedroom:

With window to the rear elevation.