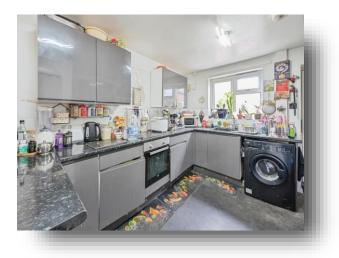

#### Kitchen:

A fitted kitchen comprising sink and drainer set in a base unit; further base and wall units; work surface; cooker with hob; plumbing for washing machine; further appliance space; central heating radiator; window to the rear elevation; door leading to: