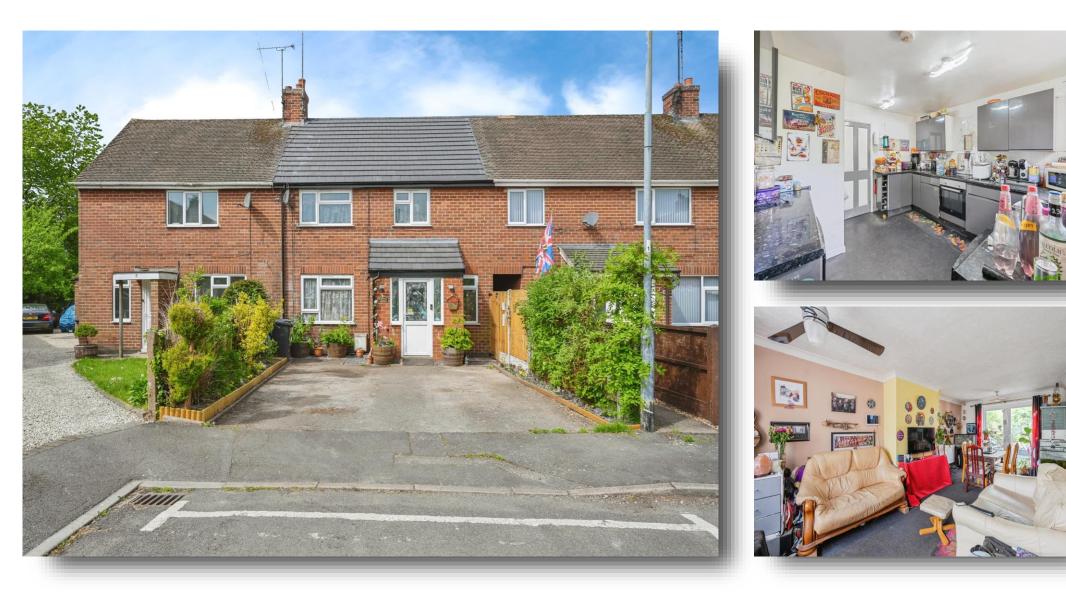

# **Coronation Crescent, Rocester, Uttoxeter**

Mid terrace property situated in the village of Rocester which benefits from local amenities in brief comprises: lounge diner and kitchen and to the first floor three bedrooms and shower room. Externally to the front the driveway provides off road parking and hard landscaped garden to the rear.

Access to the property is gained via driveway providing off road parking leading to:

**Entrance Door:** 

Leading into:

#### External:

To the front the driveway provides off road parking with shrub plantings. The rear garden is hard landscaped.