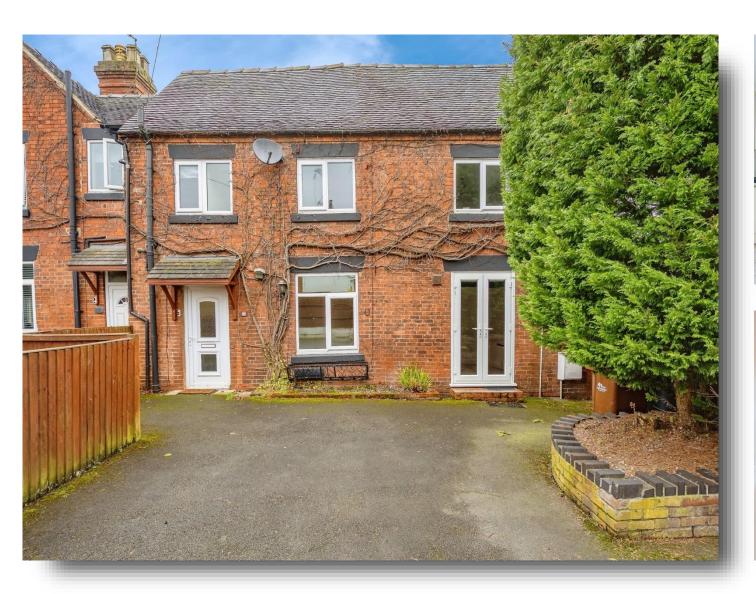

# **Cheadle Road, Uttoxeter**

Bagshaws Residential bring to the market this traditional semi detached property being sold with NO UPWARD CHAIN and ideal for FIRST TIME / INVESTMENT BUYERS. Accommodation comprising: lounge, kitchen diner, utility room, rear hall and to the first floor three bedrooms & bathroom. Off road parking.

Access to the property is gained via a shared driveway with the neighbouring property only which leads to property driveway which provides off road parking.

#### **Exterior:**

Off road parking area to the front of the property with timber fence boundaries and feature tree.