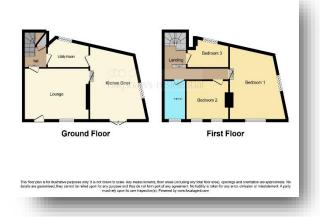

# **Cheadle Road, Uttoxeter**

Bagshaws Residential bring to the market this traditional semi detached property being sold with NO UPWARD CHAIN and ideal for FIRST TIME / INVESTMENT BUYERS. Accommodation comprising: lounge, kitchen diner, utility room, rear hall and to the first floor three bedrooms & bathroom. Off road parking.

#### **Bedroom One:**

Irregular shaped room. Step down. Having double glazed window to the front elevation; display window to the side elevation; central heating radiator.

#### **Bedroom Two:**

11' 3" max x 9' 2" ( 3.43m max x 2.79m ) With two double glazed windows to the front elevation one being display window; central heating radiator.

#### **Bedroom Three:**

Irregular shaped room. Step down from landing. With double glazed window to the rear elevation; central heating radiator.

#### **Bathroom:**

Having P shaped bath with wall mounted electric shower over and side screen; low level wc; wash hand basin; complementary tiling; double glazed window to the front elevation; central heating radiator; laminate flooring.