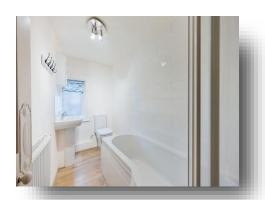

#### **Bathroom:**

Having P shaped bath with wall mounted electric shower over and side screen; low level wc; wash hand basin; complementary tiling; double glazed window to the front elevation; central heating radiator; laminate flooring.