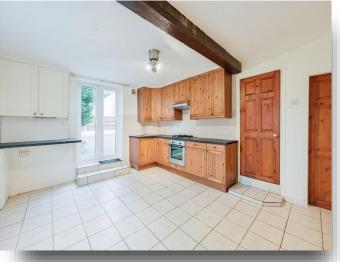

#### **Kitchen Diner:**

Irregular shaped room. A fitted kitchen comprising stainless steel sink and drainer set in a base unit; further base, wall and drawer units; complementary work surface; integrated oven with gas hob and cooker hood over; steps upto French doors leading out to the front elevation; double glazed window to the side elevation; central heating radiator; beam to the ceiling; complementary wall and floor tiling; door leading into: