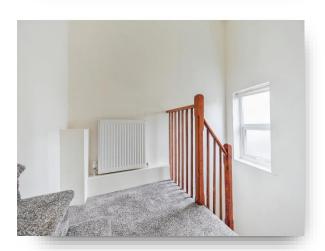

## **First Floor Landing:**

With central heating radiator; double glazed window to the rear elevation; steps up to and doors off to: