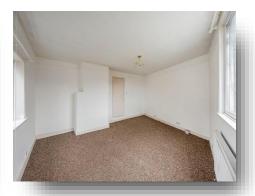

## Lounge:

16' 1" max x 12' 5" ( 4.90m max x 3.78m ) Having wood effect flooring; central heating radiator; door with step down to rear hall; door with step down to: