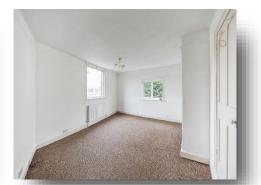

#### **Bedroom One:**

Irregular shaped room. Step down. Having double glazed window to the front elevation; display window to the side elevation; central heating radiator.

#### **Bedroom Two:**

11' 3" max x 9' 2" ( 3.43m max x 2.79m ) With two double glazed windows to the front elevation one being display window; central heating radiator.

#### **Bedroom Three:**

Irregular shaped room. Step down from landing. With double glazed window to the rear elevation; central heating radiator.