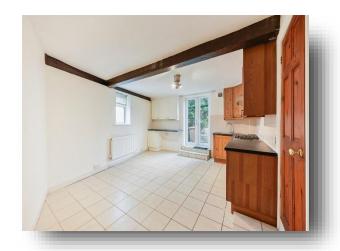

#### **Kitchen Diner:**

Irregular shaped room. A fitted kitchen comprising stainless steel sink and drainer set in a base unit; further base, wall and drawer units; complementary work surface; integrated oven with gas hob and cooker hood over; steps upto French doors leading out to the front elevation; double glazed window to the side elevation; central heating radiator; beam to the ceiling; complementary wall and floor tiling; door leading into: