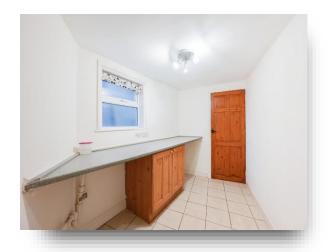

## **Utility Room:**

Irregular shaped room. Having base unit with complementary work surface above; plumbing for washing machine; further appliance space; tiled flooring; double glazed window to the rear elevation; central heating radiator; door into: