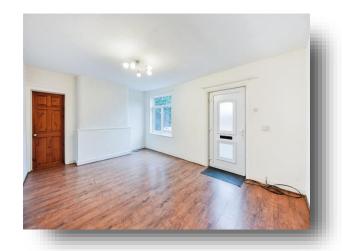

## Lounge:

16' 1" max x 12' 5" ( 4.90m max x 3.78m ) Having wood effect flooring; central heating radiator; door with step down to rear hall; door with step down to: