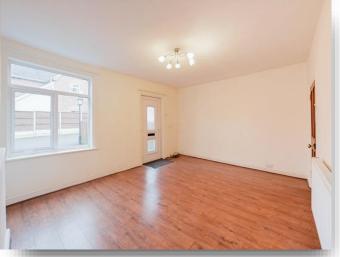

## Lounge:

16' 1" max x 12' 5" ( 4.90m max x 3.78m ) Having wood effect flooring; central heating radiator; door with step down to rear hall; door with step down to: