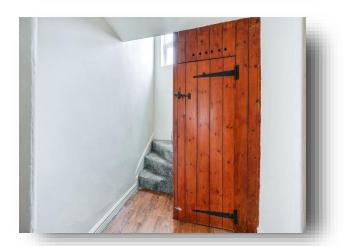

#### **Entrance Door:**

Leading into:

#### **Rear Hall:**

With storage cupboard; wood effect flooring; door into lounge; stairs leading to: