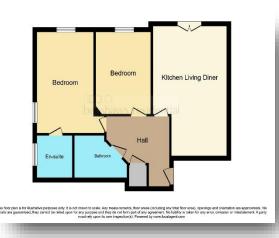

#### **Entrance Hallway:**

Having central heating radiator; storage cupboard; tiled flooring; intercom; doors off to:

#### **Bedroom One:**

15' 8" x 9' 5" ( 4.78m x 2.87m ) With two double glazed windows; central heating radiator; built in wardrobes; door leading into:

#### En Suite:

Having shower cubicle with wall mounted shower; wash hand basin; low level w.c.; complementary tiling; central heating radiator; double glazed window.

#### **Bedroom Two:**

13' 2" x 8' 10" ( 4.01m x 2.69m ) With double glazed window; central heating radiator.

#### **Bathroom:**

Having bath with mixer taps; wash hand basin; low level w.c.; central heating radiator; complementary tiling; down lighting.