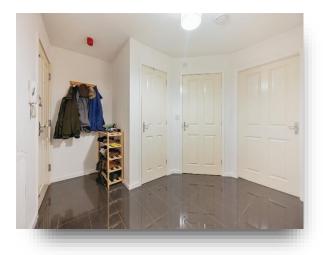

#### **Entrance Hallway:**

Having central heating radiator; storage cupboard; tiled flooring; intercom; doors off to: