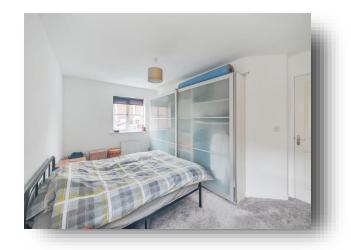

#### **Bedroom One:**

15' 8" x 9' 5" ( 4.78m x 2.87m ) With two double glazed windows; central heating radiator; built in wardrobes; door leading into:

#### **Bedroom Two:**

13' 2" x 8' 10" ( 4.01m x 2.69m ) With double glazed window; central heating radiator.