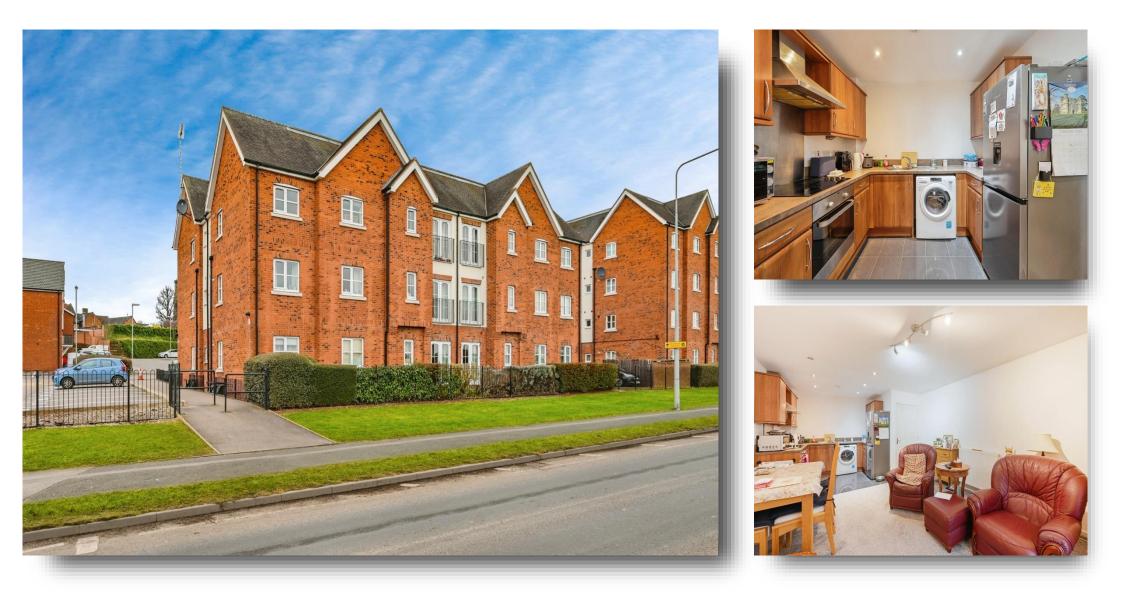

# **Chamberlain Close, Uttoxeter**

\*\*\*ATTENTION INVESTORS/FIRST TIME BUYERS\*\*\* This first floor apartment, situated within walking distance of the market town of Uttoxeter, MUST BE VIEWED to appreciate the accommodation comprising: open plan kitchen living diner, two bedrooms, EN SUITE & bathroom. Allocated car parking.

#### **Open Plan Kitchen Living Diner**

12' 2" max x 9' 11" max ( 3.71m max x 3.02m max ) **Living Diner Area:** Having central heating radiator; double glazed French doors with Juliet balcony.

#### **Kitchen Area:**

A fitted kitchen comprising sink and drainer set in a base unit; further wall, base and drawer units; complementary work surface; integrated cooker with hob and cooker hood over; plumbing for washing machine; further appliance space; down lighting.