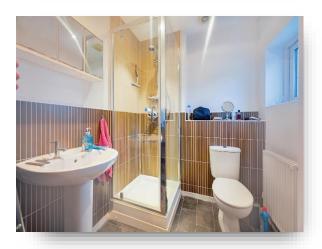

#### En Suite:

Having shower cubicle with wall mounted shower; wash hand basin; low level w.c.; complementary tiling; central heating radiator; double glazed window.

#### **Bathroom:**

Having bath with mixer taps; wash hand basin; low level w.c.; central heating radiator; complementary tiling; down lighting.