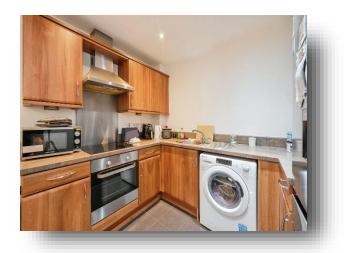

#### **Open Plan Kitchen Living Diner**

12' 2" max x 9' 11" max ( 3.71m max x 3.02m max ) **Living Diner Area:** Having central heating radiator; double glazed French doors with Juliet balcony.

#### **Kitchen Area:**

A fitted kitchen comprising sink and drainer set in a base unit; further wall, base and drawer units; complementary work surface; integrated cooker with hob and cooker hood over; plumbing for washing machine; further appliance space; down lighting.