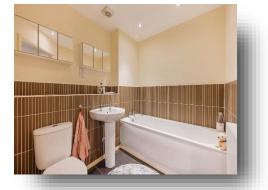

#### **Bathroom:**

Having bath with mixer taps; wash hand basin; low level w.c.; central heating radiator; complementary tiling; down lighting.