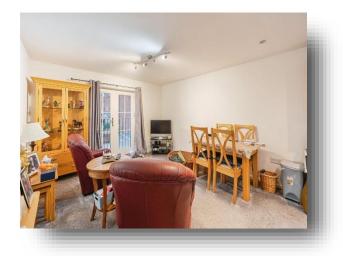

#### **Open Plan Kitchen Living Diner**

12' 2" max x 9' 11" max ( 3.71m max x 3.02m max ) **Living Diner Area:** Having central heating radiator; double glazed French doors with Juliet balcony.