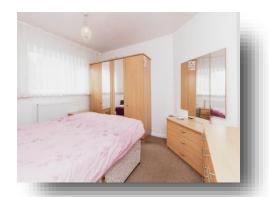

#### **Bedroom One:**

11' 10" x 9' 4" ( 3.61m x 2.84m )

With window to the front elevation; built in storage cupboard; central heating radiator.