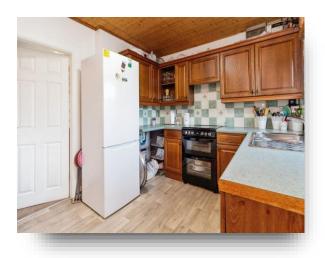

#### Kitchen:

11' 2" x 9' max ( 3.40m x 2.74m max )

A fitted kitchen comprising stainless steel sink and drainer set in a base unit; further base and wall units; work surface; oven with hob and cooker hood over; window to the rear elevation; door leading out to the rear garden; storage cupboard; further pantry cupboard with plumbing for washing machine and shelving.