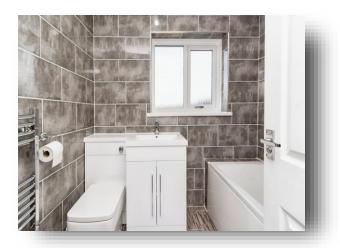

#### **Bathroom:**

Having bath with wall mounted shower over with side screen; wash hand basin and low level wc set in a vanity unit; complementary tiling; heated towel rail.