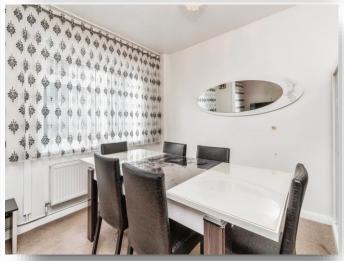

## **Lounge Diner:**

## **Dining Area:**

11' 11" into door recess x 9' 8" excluding recess ( 3.63m into door recess x 2.95m excluding recess ) With central heating radiator; window to the side elevation.