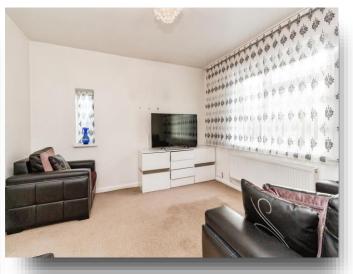

## **Lounge Diner:**

#### **Lounge Area:**

11' 11" x 11' 5" ( 3.63m x 3.48m )

Having feature fireplace; windows for the front and side elevations; central heating radiator.