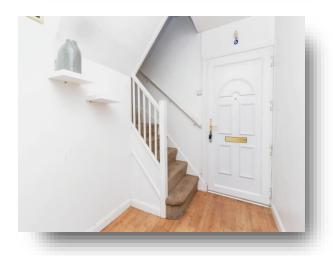

## Hallway:

With central heating radiator; wood effect flooring; stairs leading to the first floor accommodation; doors off to:

# **Stairs From The Hallway:**

Leading to: