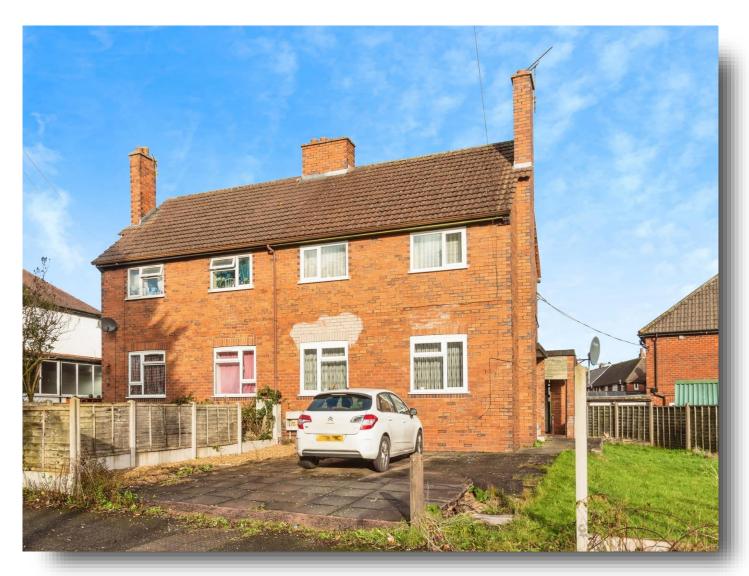

# Well Street, Cheadle, Stoke On Trent

Bagshaws Residential bring to the market this semi detached property which occupies a GOOD SIZED CORNER PLOT and is conveniently situated for access to amenities. The accommodation comprising: lounge diner, kitchen with pantry and to the first floor three bedrooms and bathroom. Driveway parking.

#### **Gardens:**

To the front the driveway provides off road parking with lawned area to the side and paved area to the rear. This property occupies a good sized corner plot.

# Well Street, Cheadle, Stoke On Trent

- GOOD SIZED CORNER PLOT
- Semi Detached Home
- Three Bedrooms. Bathroom
- Lounge Diner. Kitchen
- Driveway Parking. Side Lawned Area. Rear Paved Area

Tenure: Freehold EPC Rating: C