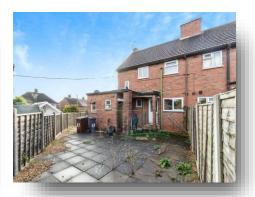

# Well Street, Cheadle, Stoke On Trent

Bagshaws Residential bring to the market this semi detached property which occupies a GOOD SIZED CORNER PLOT and is conveniently situated for access to amenities. The accommodation comprising: lounge diner, kitchen with pantry and to the first floor three bedrooms and bathroom. Driveway parking.

#### **Gardens:**

To the front the driveway provides off road parking with lawned area to the side and paved area to the rear. This property occupies a good sized corner plot.

## **Please Note:**

Photographs may have been taken using a wide angle lens. Council Tax Band A.