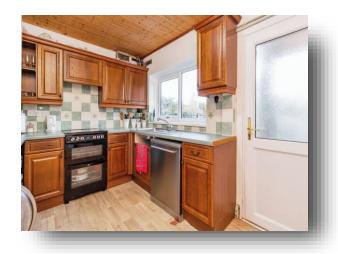

#### Kitchen:

11' 2" x 9' max ( 3.40m x 2.74m max )

A fitted kitchen comprising stainless steel sink and drainer set in a base unit; further base and wall units; work surface; oven with hob and cooker hood over; window to the rear elevation; door leading out to the rear garden; storage cupboard; further pantry cupboard with plumbing for washing machine and shelving.