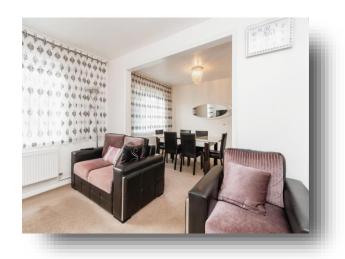

## **Lounge Diner:**

#### **Lounge Area:**

11' 11" x 11' 5" ( 3.63m x 3.48m )

Having feature fireplace; windows for the front and side elevations; central heating radiator.

## **Dining Area:**

11' 11" into door recess x 9' 8" excluding recess ( 3.63m into door recess x 2.95m excluding recess ) With central heating radiator; window to the side elevation.