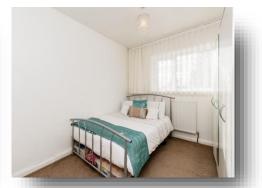

#### **Bedroom Three:**

9' x 7' (2.74m x 2.13m)

With window to the rear elevation; central heating radiator.