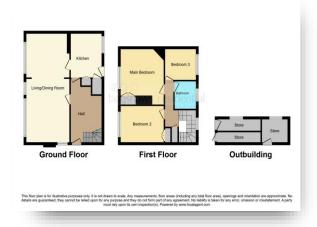

## Hallway:

With central heating radiator; wood effect flooring; stairs leading to the first floor accommodation; doors off to:

# **Stairs From The Hallway:**

Leading to:

## **First Floor Landing:**

With window to the rear elevation; cupboard housing the central heating boiler; doors off to:

# **Outbuildings:**

Three outbuildings used for storage.