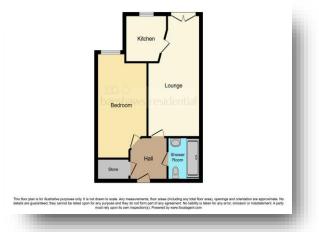

Access to the property is gained via communal entrance hallway with access to the Residents' Lounge. Lift and stairs leading to:

### **First Floor:**

## **Apartment Entrance Door:**

Leading into:

## **Entrance Hallway:**

With recess cupboard housing the hot water tank; door off to:

## Lounge:

17' 1" max x 10' 5" (5.21m max x 3.17m)
Having dual aspect double glazed windows overlooking the gardens; wall mounted electric heater; feature fireplace; door leading into:

#### Kitchen:

7' 8" x 7' 6" ( 2.34m x 2.29m )

A fitted kitchen comprising stainless steel sink and drainer set in a base unit; further base and wall units; complementary work surface; integrated electric oven and hob with cooker hood over; integrated fridge and freezer; complementary tiling; double glazed window overlooking the garden.

#### **Bedroom:**

12' 1" max x 9' 1" ( 3.68m max x 2.77m ) Having double glazed window; built in wardrobes; wall mounted electric heater.

#### **Shower Room:**

Having shower cubicle with wall mounted shower; wash hand basin set in a vanity unit; low level w.c.; electric towel rail; complementary tiling.