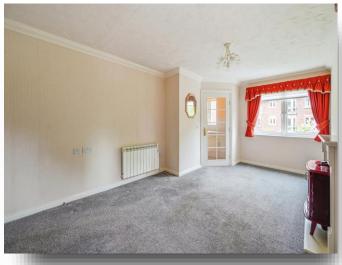

## Lounge:

17' 1" max x 10' 5" (5.21m max x 3.17m)
Having dual aspect double glazed windows overlooking the gardens; wall mounted electric heater; feature fireplace; door leading into: