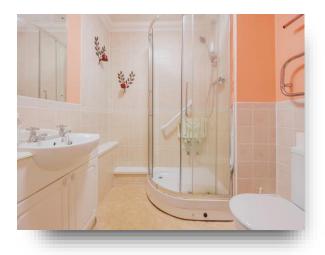

#### **Shower Room:**

Having shower cubicle with wall mounted shower; wash hand basin set in a vanity unit; low level w.c.; electric towel rail; complementary tiling.