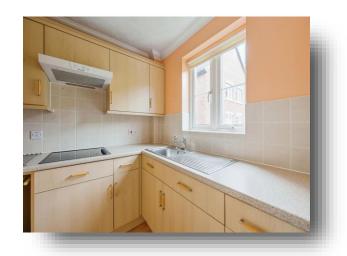

#### Kitchen:

7' 8" x 7' 6" ( 2.34m x 2.29m )

A fitted kitchen comprising stainless steel sink and drainer set in a base unit; further base and wall units; complementary work surface; integrated electric oven and hob with cooker hood over; integrated fridge and freezer; complementary tiling; double glazed window overlooking the garden.