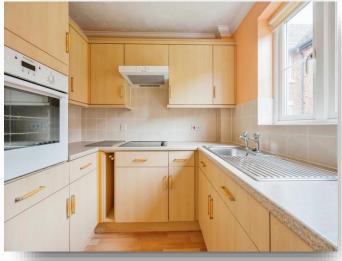

#### Kitchen:

7' 8" x 7' 6" ( 2.34m x 2.29m )

A fitted kitchen comprising stainless steel sink and drainer set in a base unit; further base and wall units; complementary work surface; integrated electric oven and hob with cooker hood over; integrated fridge and freezer; complementary tiling; double glazed window overlooking the garden.