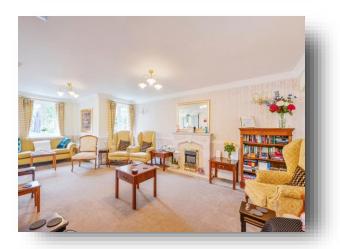

## Lounge:

17' 1" max x 10' 5" (5.21m max x 3.17m)
Having dual aspect double glazed windows overlooking the gardens; wall mounted electric heater; feature fireplace; door leading into: