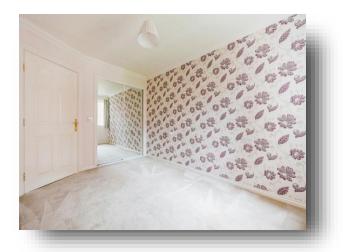

## Lounge:

17' 1" max x 10' 5" (5.21m max x 3.17m)
Having dual aspect double glazed windows overlooking the gardens; wall mounted electric heater; feature fireplace; door leading into: