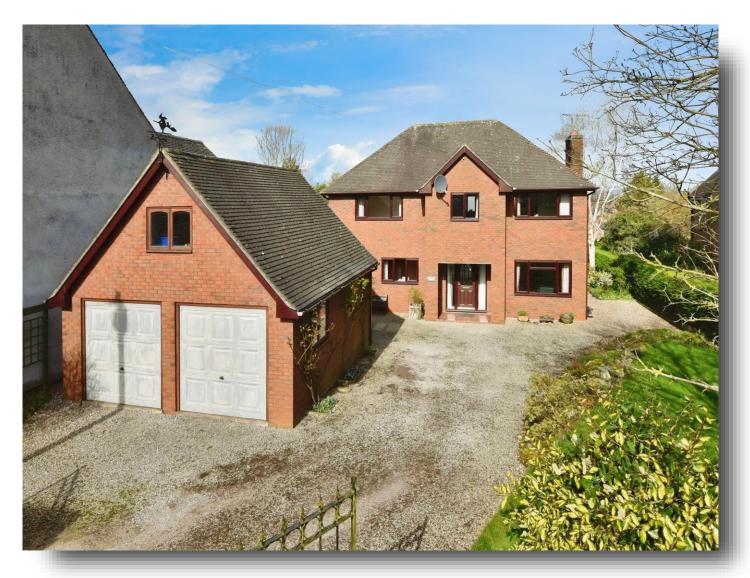

# **Orchard House, Westhill, Uttoxeter**

VIEWING IS A MUST of this four bedroom three reception room detached property offering EXCEPTIONALLY SPACIOUS & FLEXIBLE accommodation on a good sized plot with wrap around gardens in a sought after location offering a good degree of privacy and SUPERB VIEWS over the town. Double garage studio over.

Access to the property is via a driveway which provides off road parking leading to the attached garage and also to:

## **Externally:**

To the front of the property the gravel driveway provides off road parking for several vehicles and front lawned garden area with rockery shrub plantings, tree and hedge boundary. The side garden has shrub plantings leading around to the rear garden which has superb views overlooking the market town of Uttoxeter which is laid to lawn with patio area, an abundance of shrub and tree plantings, vegetable plot, trellis fencing and hedge and timber fenced boundaries.

## **Double Garage:**

Having two manual up and over doors; personal door; three windows; loft style ladder leading up to studio area with window to the front elevation.