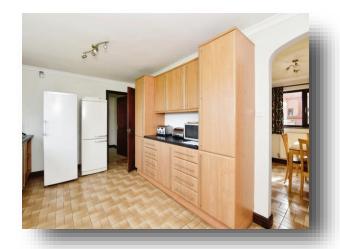

#### Kitchen:

16' 2" x 10' 6" ( 4.93m x 3.20m )

A fitted kitchen comprising stainless steel sink and drainer set in a base unit; further base, wall and drawer units; complementary work surface; space for range style cooker; further appliance space; complementary wall and floor tiling; two double glazed windows to the rear elevation; ceiling spot lights; opening into: