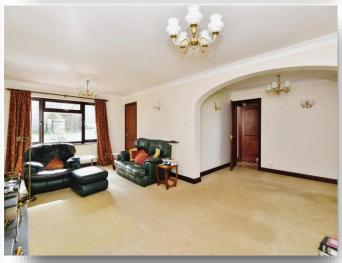

### Lounge:

Having two double glazed windows to the front elevation; non opening window to the rear elevation; non opening window looking into dining room; three central heating radiators; stone feature fireplace housing an open hearth; double doors leading into:

## **Dining Room:**

Having three double glazed windows to the rear elevation; double glazed patio doors leading out to the side elevation; two central heating radiators.