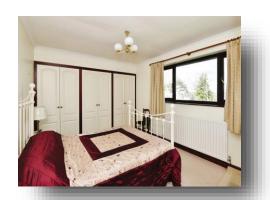

#### **Bedroom One:**

Having built in wardrobe; sink set in a vanity unit; double glazed window to the rear elevation; central heating radiator.

### **Bedroom Two:**

Having double glazed window to the front elevation; central heating radiator.

#### **Bedroom Three:**

Having double glazed window to the front elevation; central heating radiator; built in wardrobe.

## **Bedroom Four:**

With double glazed window to the rear elevation; central heating radiator; built in wardrobe.