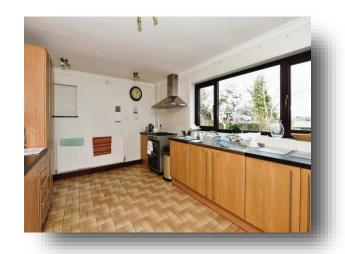

#### Kitchen:

16' 2" x 10' 6" ( 4.93m x 3.20m )

A fitted kitchen comprising stainless steel sink and drainer set in a base unit; further base, wall and drawer units; complementary work surface; space for range style cooker; further appliance space; complementary wall and floor tiling; two double glazed windows to the rear elevation; ceiling spot lights; opening into: