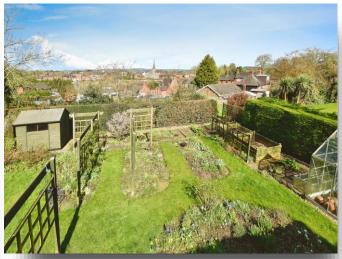

## **Externally:**

To the front of the property the gravel driveway provides off road parking for several vehicles and front lawned garden area with rockery shrub plantings, tree and hedge boundary. The side garden has shrub plantings leading around to the rear garden which has superb views overlooking the market town of Uttoxeter which is laid to lawn with patio area, an abundance of shrub and tree plantings, vegetable plot, trellis fencing and hedge and timber fenced boundaries.