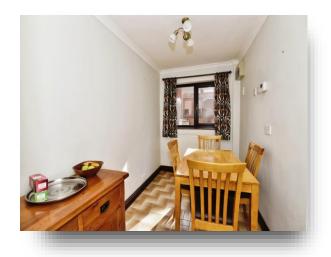

### **Breakfast Room:**

With double glazed window to the front elevation; central heating radiator; tiled flooring; door leading into: