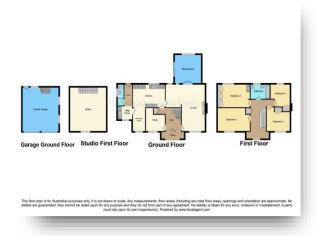

# **Orchard House, Westhill, Uttoxeter**

VIEWING IS A MUST of this four bedroom three reception room detached property offering EXCEPTIONALLY SPACIOUS & FLEXIBLE accommodation on a good sized plot with wrap around gardens in a sought after location offering a good degree of privacy and SUPERB VIEWS over the town. Double garage studio over.

## **Double Garage:**

Having two manual up and over doors; personal door; three windows; loft style ladder leading up to studio area with window to the front elevation.