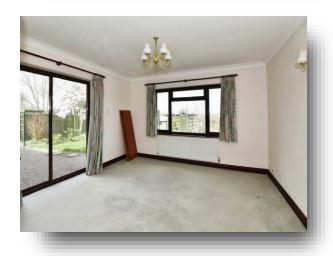

### Lounge:

Having two double glazed windows to the front elevation; non opening window to the rear elevation; non opening window looking into dining room; three central heating radiators; stone feature fireplace housing an open hearth; double doors leading into:

## **Dining Room:**

Having three double glazed windows to the rear elevation; double glazed patio doors leading out to the side elevation; two central heating radiators.