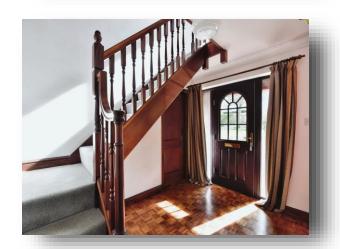

## **Entrance Hallway:**

Having Parquet flooring; understairs cupboard; walk in coats cupboard; central heating radiator; stairs leading to the first floor accommodation; doors off to: