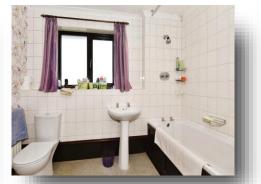

## **Family Bathroom:**

Having bath with wall mounted shower over; wash hand basin; low level w.c.; laminate flooring; central heating radiator; complementary tiling; double glazed window to the rear elevation