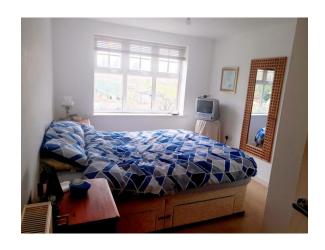

#### **Bedroom One:**

13' 9" x 9' 4" ( 4.19m x 2.84m ) Having double glazed window; fitted wardrobes; central heating radiator; door leading into:

#### **Bedroom Two:**

13' 2" x 8' 2" ( 4.01m x 2.49m ) Having double glazed window; central heating radiator.