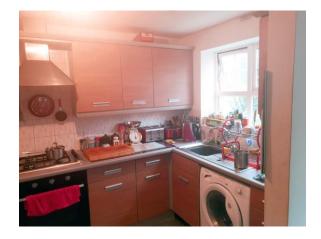

## **Open Plan Kitchen Living Diner**

## **Kitchen Area:**

11' 1" x 7' 6" ( 3.38m x 2.29m )

A fitted kitchen comprising stainless steel sink and drainer set in a base unit; further base, wall and drawer units; work surface; integrated electric oven with gas hob and cooker hood over; integrated fridge freezer; plumbing for washing machine; complementary tiling; central heating radiator.