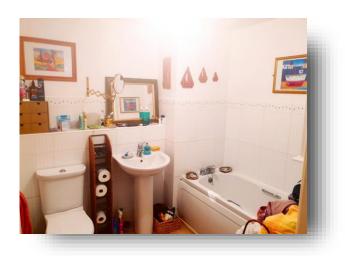

#### **En Suite:**

Having shower cubicle wall mounted shower; wash hand basin; low level w.c.; complementary tiling.

#### **Bathroom:**

Having bath; wash hand basin; low level w.c.; heated towel rail; complementary tiling.