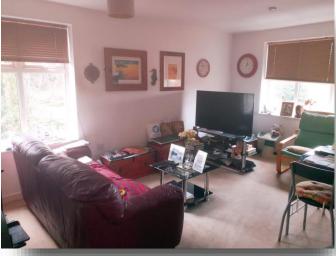

## **Open Plan Kitchen Living Diner**

## **Lounge Area:**

10' 9" x 6' 6" ( 3.28m x 1.98m ) Having double glazed windows to the two elevations; central heating radiator.