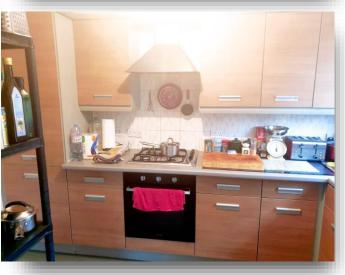

## **Open Plan Kitchen Living Diner**

## **Kitchen Area:**

11' 1" x 7' 6" ( 3.38m x 2.29m )

A fitted kitchen comprising stainless steel sink and drainer set in a base unit; further base, wall and drawer units; work surface; integrated electric oven with gas hob and cooker hood over; integrated fridge freezer; plumbing for washing machine; complementary tiling; central heating radiator.