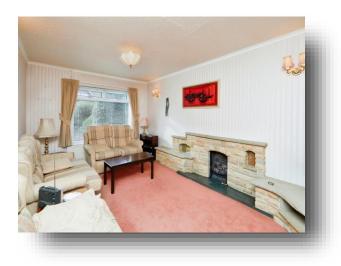

#### Lounge

16' 1" x 10' 11" (  $4.90m \times 3.33m$  ) UPVC window to the front, feature fire surround, radiator and sliding doors into: