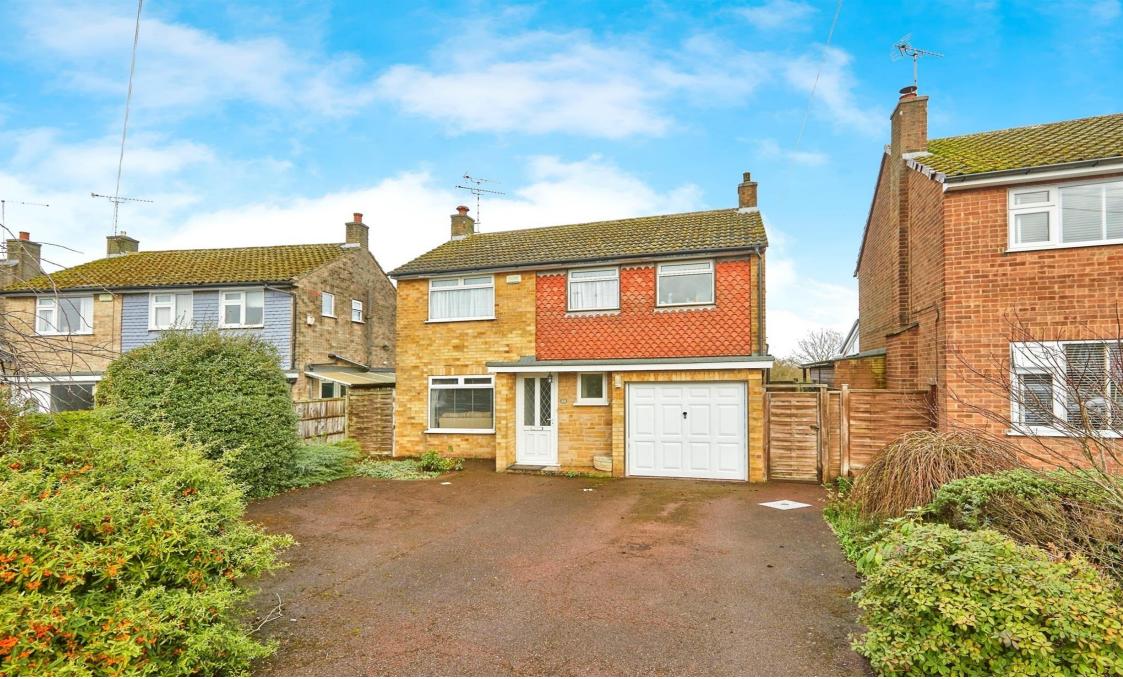

# Murray Road, Mickleover Derby

Bagshaws are pleased to bring to the market this three bedroom detached residence (NO ONWARD CHAIN)

#### Outside

To the front is a driveway for off road parking, garage and to the rear is a block paved patio seating area and mature garden which is mainly laid, enclosed by a fenced around.