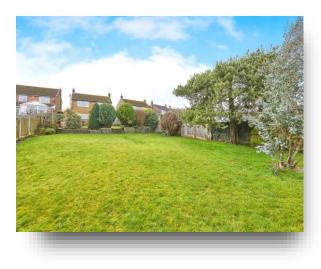

#### Outside

To the front is a driveway for off road parking, garage and to the rear is a block paved patio seating area and mature garden which is mainly laid, enclosed by a fenced around.