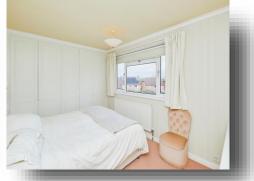

#### **Bedroom One**

14' 6" x 9' 2" ( 4.42m x 2.79m ) UPVC window to the rear, fitted wardrobes and radiator.

#### **Bedroom Two**

11' 1" x 10' 5" (  $3.38m\ x\ 3.17m$  ) UPVC window to the front and radiator,

**Bedroom Three** 12' x 9' (3.66m x 2.74m) UPVC window to the rear and radiator.