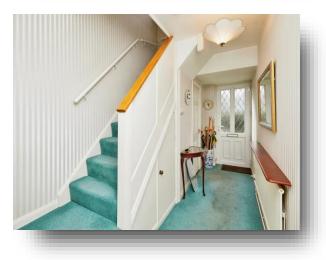

#### **Entrance Porch**

UPVC door to the front, stairs to the first floor and radiator.

#### Landing

UPVC window to the front attic access mainly boarded, has a loft ladder, power and lighting.