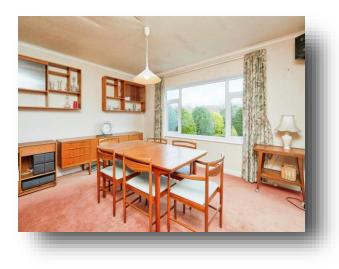

#### **Dining Room**

14' x 12' ( $4.27m \times 3.66m$ ) UPVC window to the rear, radiator and French doors to the side.