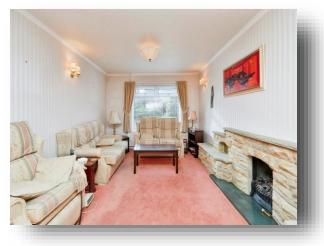

#### Lounge

16' 1" x 10' 11" (  $4.90m \times 3.33m$  ) UPVC window to the front, feature fire surround, radiator and sliding doors into: