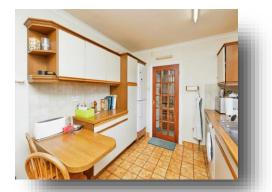

#### Kitchen

8' 11" x 12' 7" ( 2.72m x 3.84m ) Having a matching range of wall and base units with roll edge work surfaces over, one and half bowl sink drainer, hob, oven, extractor hood, appliance space, tiled walls and floor, space for appliances. UPVC window to the rear, UPVC door to the side,