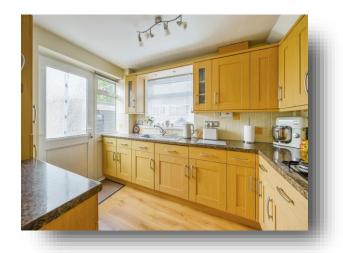

#### Kitchen

10' 3" x 8' (3.12m x 2.44m)

Having a matching range of wall and base units with sink drainer, gas hob, double oven, wood laminate flooring, double glazed windows to the side and rear, and door to the rear leading to garden.