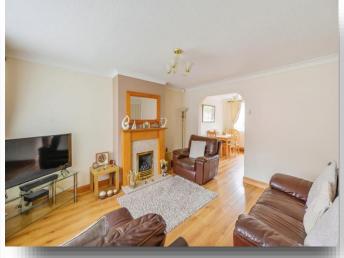

### Lounge

13' 5" x 10' 4" ( 4.09m x 3.15m )

Generous sized lounge area with wood laminate flooring, feature gas fire, double glazed bow window to front, and radiator.