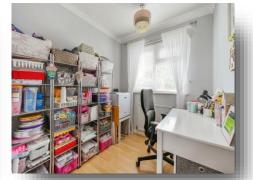

### **Bedroom Three**

10' 4" x 6' 8" ( 3.15m x 2.03m )

Double bedroom with wood laminate flooring, double glazed window to rear, and radiator.