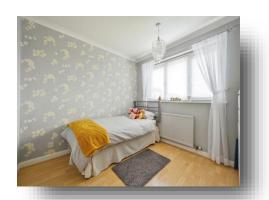

### **Bedroom Two**

9' 2" x 9' 2" ( 2.79m x 2.79m )

Double bedroom with wood laminate flooring, double glazed window to rear, and radiator.

### **Bedroom Three**

10' 4" x 6' 8" ( 3.15m x 2.03m )

Double bedroom with wood laminate flooring, double glazed window to rear, and radiator.