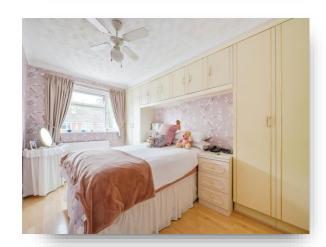

#### **Bedroom One**

13' 8" x 8' (4.17m x 2.44m)

Double bedroom with fitted wardrobes, wood laminate flooring, double glazed window to front, and radiator.