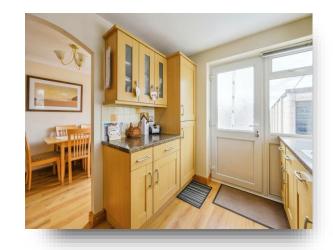

#### Kitchen

10' 3" x 8' (3.12m x 2.44m)

Having a matching range of wall and base units with sink drainer, gas hob, double oven, wood laminate flooring, double glazed windows to the side and rear, and door to the rear leading to garden.

#### **Entrance Porch**

With door leading to lounge and stairs leading to first floor.