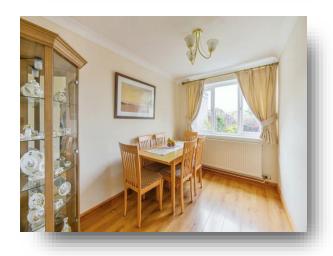

## **Dining Room**

10' 3" x 7' 3" ( 3.12m x 2.21m )

With wood laminate flooring, double glazed window to rear, and radiator.