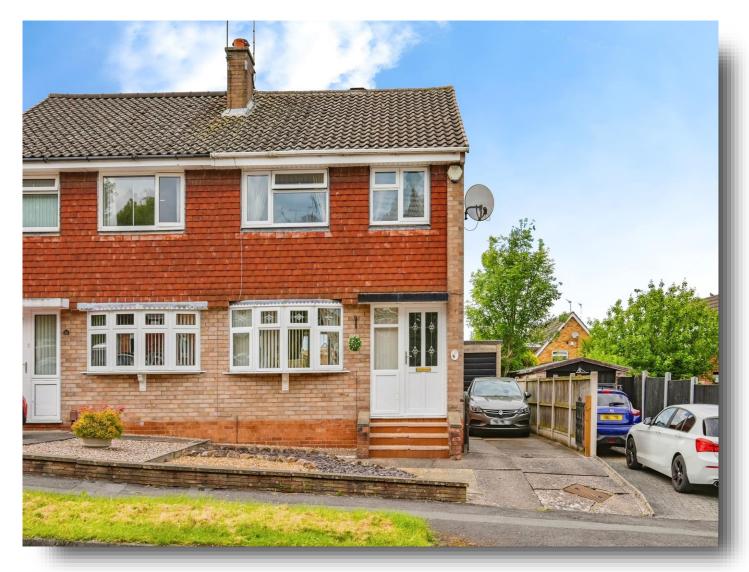

# **Kingsmuir Road, Mickleover Derby**

This three bedroom, semi-detached property located in the quiet, sought-after area of Mickleover Village, featuring a spacious lounge with bow window, dining room, kitchen, three bedrooms, a family shower room. Externally there is off road parking, a detached garage, and the rear garden.

#### **External**

Externally the property has a driveway providing offroad parking for multiple vehicles and a detached garage. To the rear is the private enclosed garden that has a large partio area, easily maintainable laidto-lawn area, with fenced borders.

# **Kingsmuir Road, Mickleover Derby**

- THREE BEDROOM SEMI-DETACHED
- **GENEROUS LOUNGE**
- **GOOD SIZE KITCHEN**
- SEPARATE DINING ROOM
- OFF ROAD PARKING

Tenure: Freehold EPC Rating: D

offers over

£250,000