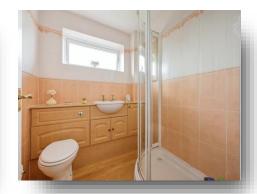

### **Shower Room**

Three piece suite with shower, w/c, wash hand basin,

and double glazed frosted window to rear