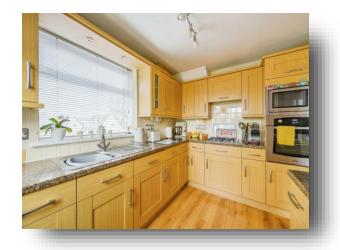

#### Kitchen

10' 3" x 8' (3.12m x 2.44m)

Having a matching range of wall and base units with sink drainer, gas hob, double oven, wood laminate flooring, double glazed windows to the side and rear, and door to the rear leading to garden.