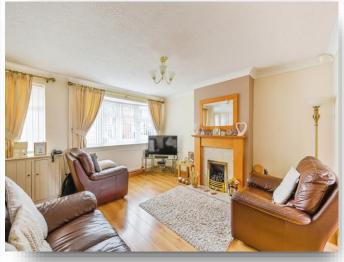

### Lounge

13' 5" x 10' 4" ( 4.09m x 3.15m )

Generous sized lounge area with wood laminate flooring, feature gas fire, double glazed bow window to front, and radiator.