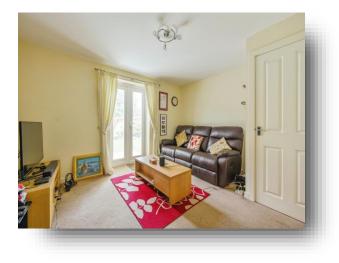

### **Living Room**

13' 11" x 13'  $(4.24m \times 3.96m)$ Spacious living room with a radiator, feature electric fire, under-stairs storage cupboard, and patio doors opening to the garden.