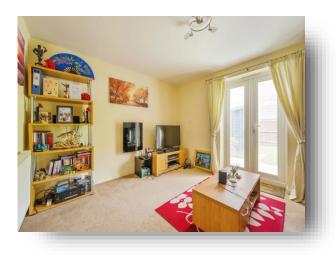

### **Living Room**

13' 11" x 13'  $(4.24m \times 3.96m)$ Spacious living room with a radiator, feature electric fire, under-stairs storage cupboard, and patio doors opening to the garden.