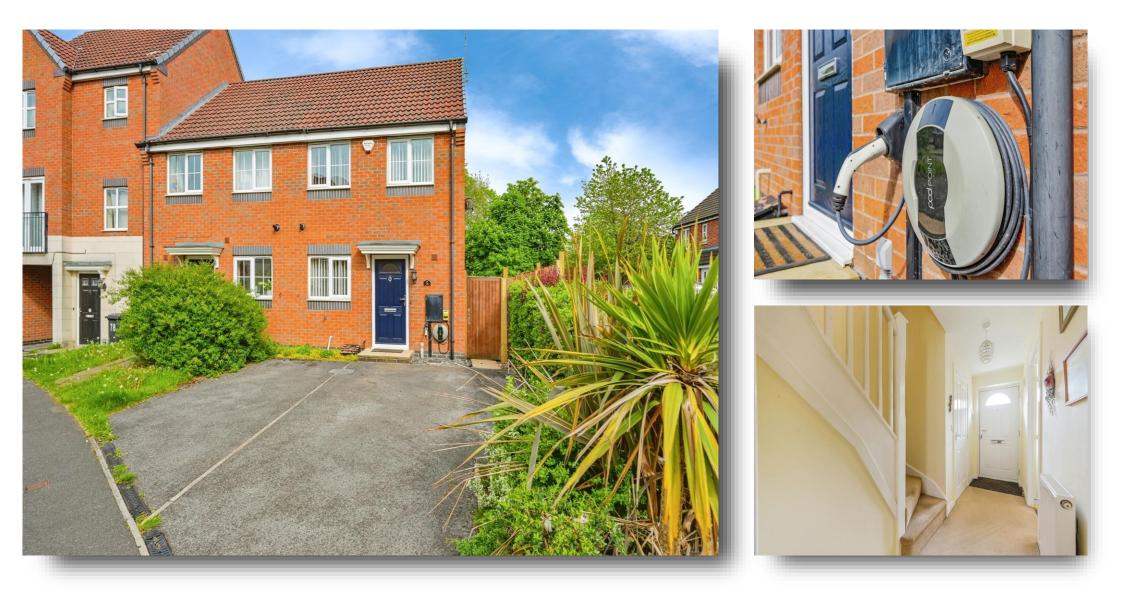

## Girton Way, Mickleover Derby

TWO BEDROOM END TERRACE property in the sought after area of Mickleover, with off-road parking, a private, enclosed garden, a spacious lounge and fitted kitchen, two double bedrooms, a family bathroom, and an additional downstairs w/c.

#### Entrance

Entrance hall with doors leading to living room, kitchen, and cloakroom containing a w/c and wash-hand basin

#### External

To the front of the property there is a driveway providing off-road parking two cars and an electric car charger. To the rear is the private, enclosed garden, mainly laid-to-lawn, with a patio area and side access to the front of the property.