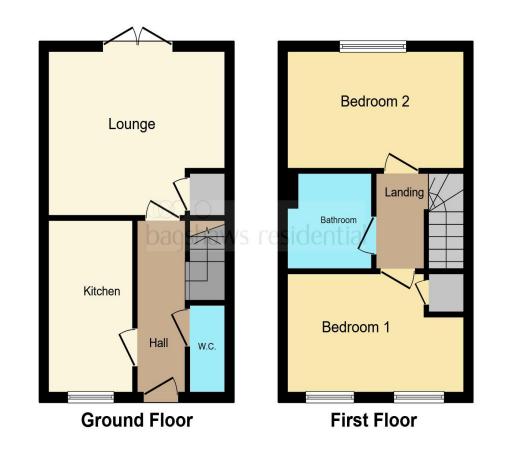

£185,000

This floor plan is for illustrative purposes only. It is not drawn to scale. Any measurements, floor areas (including any total floor area), openings and orientation are approximate. No details are guaranteed, they cannot be relied upon for any purpose and they do not form part of any agreement. No liability is taken for any error, omission or misstatement. A party must rely upon its own inspection(s). Powered by www.focalagent.com