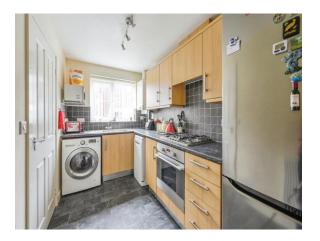

#### Kitchen

11' 6" x 6' 3" ( 3.51m x 1.91m ) Kitchen with fitted with wall and base units, electric oven, and gas hob, radiator, and window to the front.