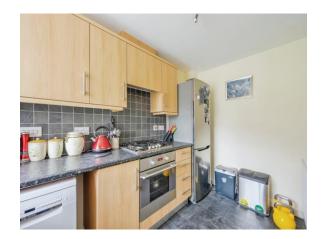

#### Kitchen

11' 6" x 6' 3" ( 3.51m x 1.91m ) Kitchen with fitted with wall and base units, electric oven, and gas hob, radiator, and window to the front.