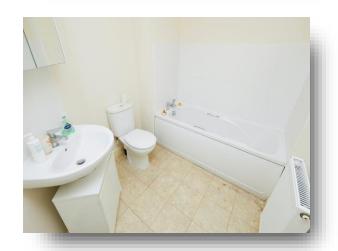

## **Family Bathroom**

Comprising of bath with mixer taps, low level wc and wash hand basin.