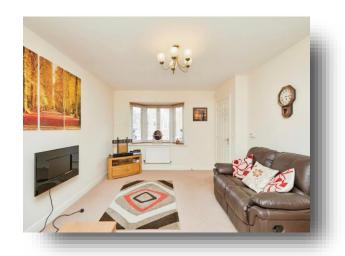

# Lounge

12' 1" x 16' 1" ( 3.68m x 4.90m )

With feature electric fire,TV point, uPVC double glazed bow window to the front, staircase leading to the first floor and door giving access to kitchen/dining room.