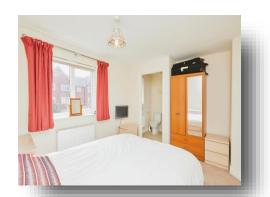

### **Bedroom One**

12' 2" MAX  $\times$  11' 9" MAX ( 3.71m MAX  $\times$  3.58m MAX ) With double glazed window to the rear and door to: