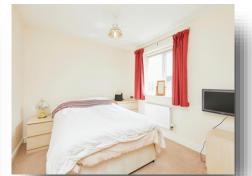

### **Bedroom One**

12' 2" MAX  $\times$  11' 9" MAX ( 3.71m MAX  $\times$  3.58m MAX ) With double glazed window to the rear and door to: