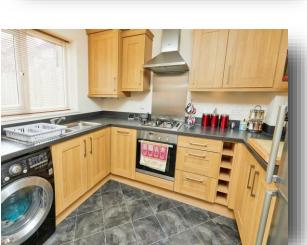

### **Kitchen Diner**

12' 2" x 15' 4" ( 3.71m x 4.67m )

Having a matching range of wall and base units with roll edge work surfaces. Over sink drainer, gas hob, oven with tiled surrounds. French doors & UPVC window to the rear.