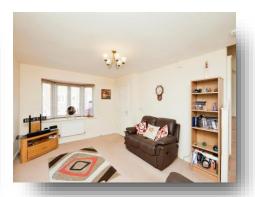

# Lounge

12' 1" x 16' 1" ( 3.68m x 4.90m )

With feature electric fire,TV point, uPVC double glazed bow window to the front, staircase leading to the first floor and door giving access to kitchen/dining room.