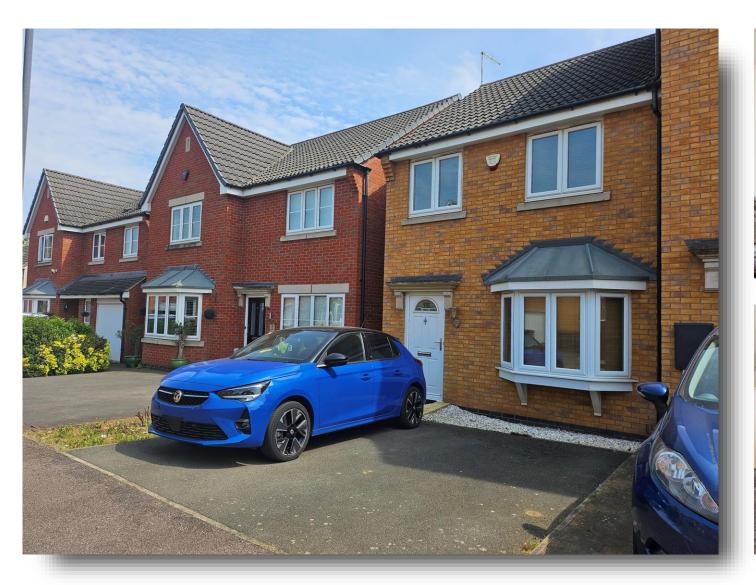

# **Magdalene Drive, Mickleover Derby**

Three bedroom semi-detached offering UPVC double glazed accommodation inc: Entrance, Three bedrooms, master en-suite, family bathroom, cloaks/ WC, lounge and fitted kitchen diner. Situated in the popular suburb of

### Outside

To the front is a driveway providing off road parking for multiple vehicles. To the rear is an enclosed fenced garden; mainly laid to lawn with a patio area.