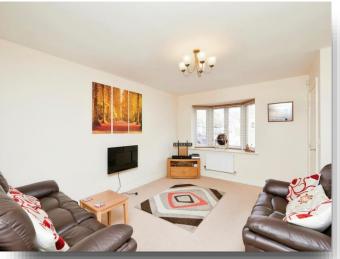

# Lounge

12' 1" x 16' 1" ( 3.68m x 4.90m )

With feature electric fire,TV point, uPVC double glazed bow window to the front, staircase leading to the first floor and door giving access to kitchen/dining room.