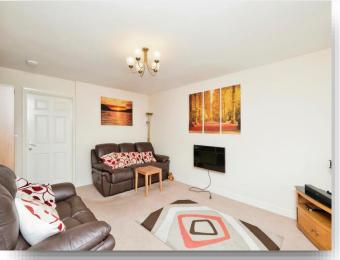

# Lounge

12' 1" x 16' 1" ( 3.68m x 4.90m )

With feature electric fire,TV point, uPVC double glazed bow window to the front, staircase leading to the first floor and door giving access to kitchen/dining room.