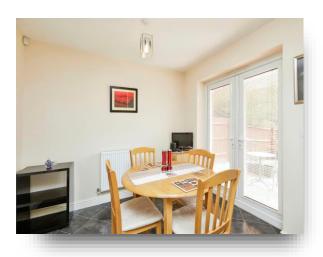

### **Kitchen Diner**

12' 2" x 15' 4" ( 3.71m x 4.67m )

Having a matching range of wall and base units with roll edge work surfaces. Over sink drainer, gas hob, oven with tiled surrounds. French doors & UPVC window to the rear.