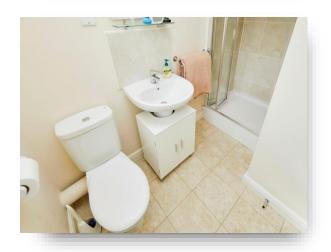

#### En - Suite

Comprising of a double shower, low level wc and wash hand basin with frosted double glazed window to the rear