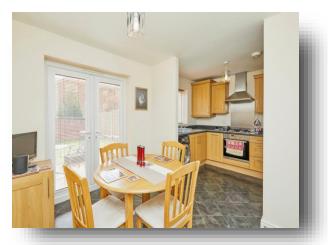

### **Kitchen Diner**

12' 2" x 15' 4" ( 3.71m x 4.67m )

Having a matching range of wall and base units with roll edge work surfaces. Over sink drainer, gas hob, oven with tiled surrounds. French doors & UPVC window to the rear.