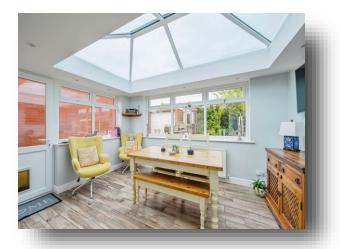

### **Breakfast room**

14' 2" x 10' 4" ( 4.32m x 3.15m )

Double glazed windows on two sides, external door, radiator, integral cupboard, and feature roof lantern.