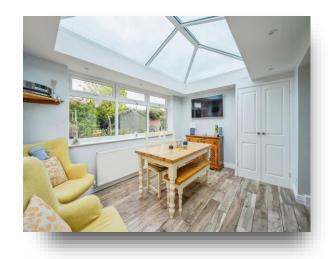

### **Breakfast room**

14' 2" x 10' 4" ( 4.32m x 3.15m )

Double glazed windows on two sides, external door, radiator, integral cupboard, and feature roof lantern.