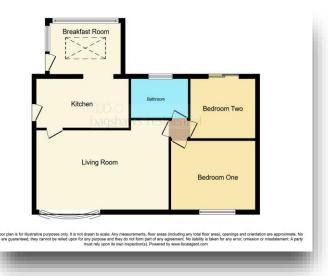

## **Living Room**

21' 6" x 11' 6" ( 6.55m x 3.51m )

A spacious living room, with a double glazed bow window to the front, two radiators, and a feature multi-fuel burner.

#### Kitchen

14' 11" x 6' 9" ( 4.55m x 2.06m )

Modern, refurbished kitchen with an induction hob, integrated oven, washing machine, dishwasher, and fridge freezer, spot lights to ceiling, external door to the side, and an opening through to breakfast room.

### **Breakfast room**

14' 2" x 10' 4" ( 4.32m x 3.15m )

Double glazed windows on two sides, external door, radiator, integral cupboard, and feature roof lantern.

#### Bedroom 1

11' 5" x 9' 2" ( 3.48m x 2.79m )

Double bedroom with fitted dressimg table and wardrobes across one wall, double glazed window to the front, and radiator.

#### **Bedroom 2**

10' 4" x 9' 2" ( 3.15m x 2.79m )

Double bedroom with double glazed patio doors out to garden.

#### **Bathroom**

Bathroom with bath, separate shower, w/c and wash hand basin. Double glazed frosted glass window to the rear.