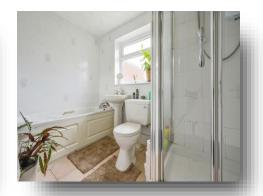

#### **Bathroom**

Bathroom with bath, separate shower, w/c and wash hand basin. Double glazed frosted glass window to the rear.