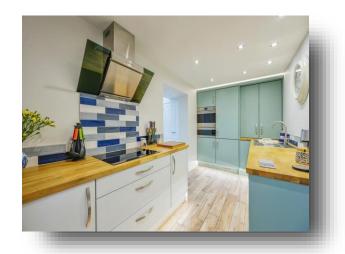

#### Kitchen

14' 11" x 6' 9" ( 4.55m x 2.06m )

Modern, refurbished kitchen with an induction hob, integrated oven, washing machine, dishwasher, and fridge freezer, spot lights to ceiling, external door to the side, and an opening through to breakfast room.

### **Breakfast room**

14' 2" x 10' 4" ( 4.32m x 3.15m )

Double glazed windows on two sides, external door, radiator, integral cupboard, and feature roof lantern.