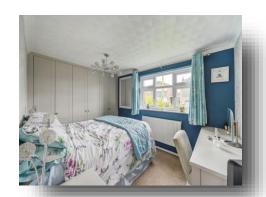

#### Bedroom 1

11' 5" x 9' 2" ( 3.48m x 2.79m )

Double bedroom with fitted dressimg table and wardrobes across one wall, double glazed window to the front, and radiator.