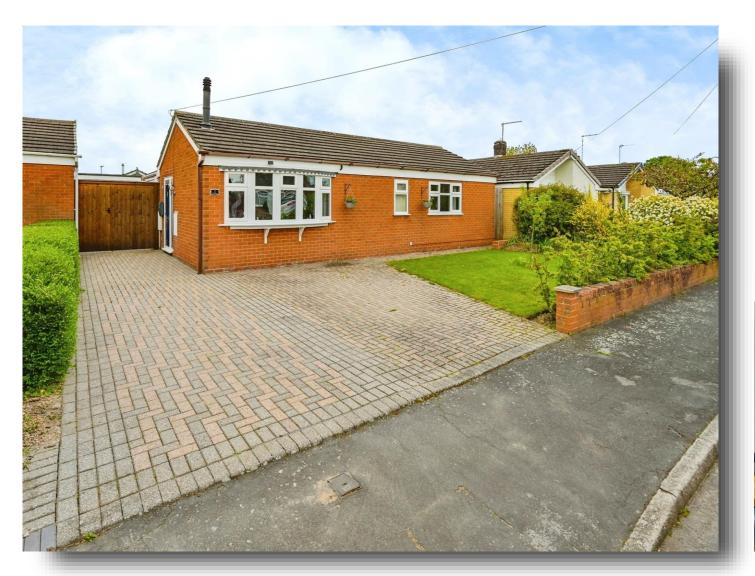

## Oak Road, Barton Under Needwood Burton-On-Trent

A beautifully presented two bedroom, detached bungalow in the sought-after village of Barton-Under-Needwood. Briefly comprising of lounge, extended kitchen-diner, two double bedrooms and bathroom. With off-road parking for multiple vehicles, detached garage, and a private, enclosed rear garden.

#### Outside

Driveway to the front of the property providing offroad parking for multiple vehicles, gate to the side giving access to the detached garage, shed, and rear garden. The rear garden is mainly laid to lawn, with mature shrubs and bushes bordering the garden, and two patio areas.

## Garage

16' 3" x 8' 2" ( 4.95m x 2.49m )
Detached garage with paved access from front of property, and electric up-and-over door.