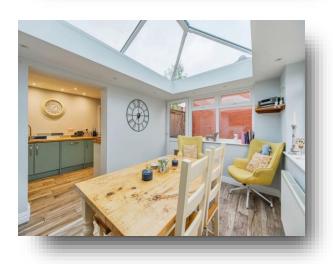

#### Kitchen

14' 11" x 6' 9" ( 4.55m x 2.06m )

Modern, refurbished kitchen with an induction hob, integrated oven, washing machine, dishwasher, and fridge freezer, spot lights to ceiling, external door to the side, and an opening through to breakfast room.

### **Breakfast room**

14' 2" x 10' 4" ( 4.32m x 3.15m )

Double glazed windows on two sides, external door, radiator, integral cupboard, and feature roof lantern.