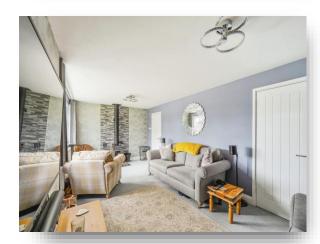

## **Living Room**

21' 6" x 11' 6" ( 6.55m x 3.51m )

A spacious living room, with a double glazed bow window to the front, two radiators, and a feature multi-fuel burner.