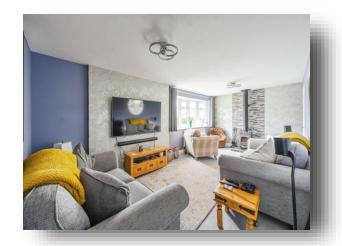

## **Living Room**

21' 6" x 11' 6" ( 6.55m x 3.51m )

A spacious living room, with a double glazed bow window to the front, two radiators, and a feature multi-fuel burner.