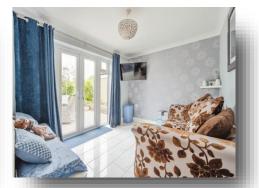

#### **Bedroom 2**

10' 4" x 9' 2" ( 3.15m x 2.79m )

Double bedroom with double glazed patio doors out to garden.