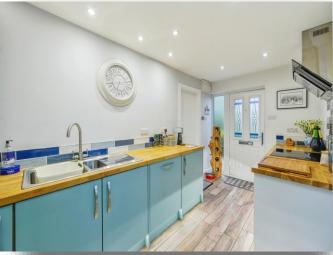

#### Kitchen

14' 11" x 6' 9" ( 4.55m x 2.06m )

Modern, refurbished kitchen with an induction hob, integrated oven, washing machine, dishwasher, and fridge freezer, spot lights to ceiling, external door to the side, and an opening through to breakfast room.

### **Breakfast room**

14' 2" x 10' 4" ( 4.32m x 3.15m )

Double glazed windows on two sides, external door, radiator, integral cupboard, and feature roof lantern.