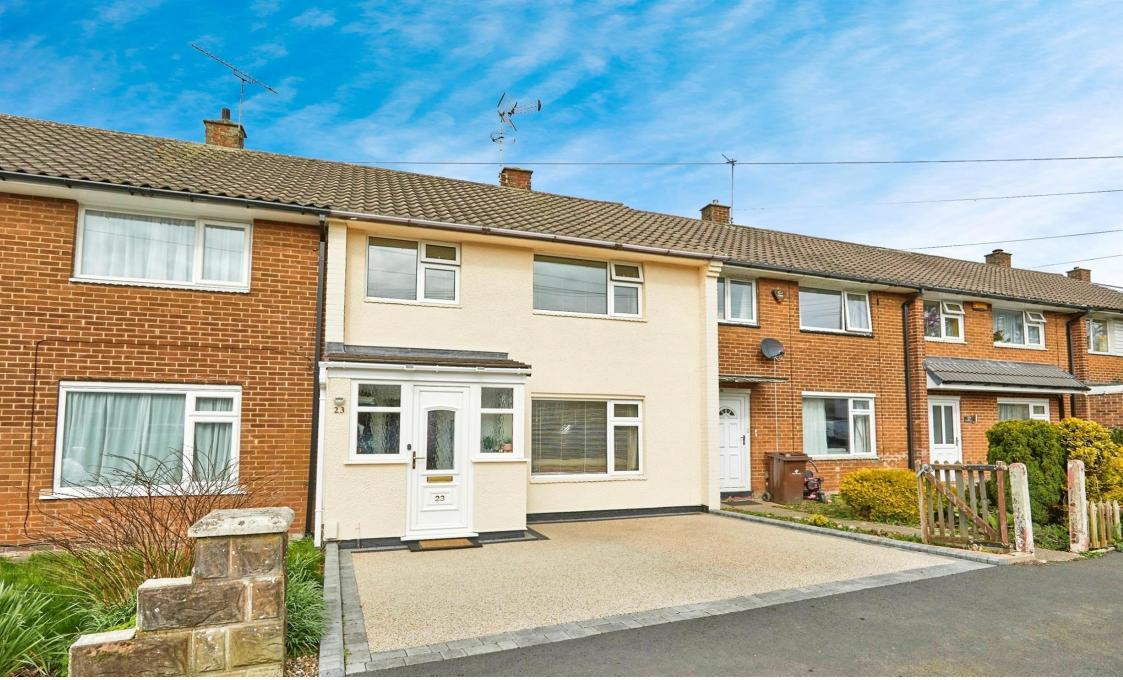

## Farneworth Road, Mickleover Derby

Bagshaws are pleased to present this three bedroom mid terrace property within the popular area of Mickleover, benefiting from a gas central heating system and UPVC double glazed windows. BOOK YOUR VIEWING TODAY

# Farneworth Road, Mickleover Derby

- COUNCIL TAX BAND B
- THREE BEDROOMS
- TERRACE
- OFF ROAD PARKING
- CLOSE TO LOCAL AMENITIES ٠

Tenure: Freehold EPC Rating: D