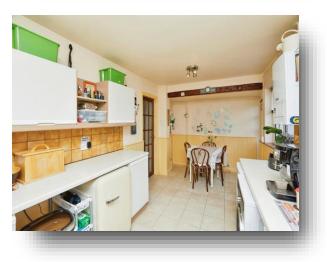

### Kitchen

8' 2" x 17' 9" ( 2.49m x 5.41m ) Having a matching range of wall and base units, sink drainer, electric oven, hob, tiled surrounds, space for appliances, boiler, and double glazed windows to the rear.