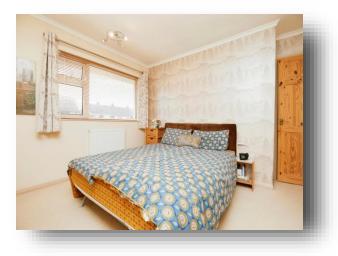

### **Bedroom One**

11' 4" MAX  $\,$  x 11' 3" ( 3.45m MAX  $\,$  x 3.43m ) Having a double glazed window to the front and radiator,

### **Bedroom Two**

11' 4" x 8' 3" ( 3.45m x 2.51m ) Having a double glazed window to the rear and radiator,

### **Bedroom Three**

11' 4" x 8' 3" (  $3.45m\ x\ 2.51m$  ) Having a double glazed window to the front and radiator.