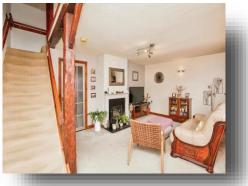

#### Lounge

12' 7" x 17' 9" ( 3.84m x 5.41m )

Having a double glazed window to the front, feature fireplace, radiator, stairs to the first floor and door leading to the kitchen.