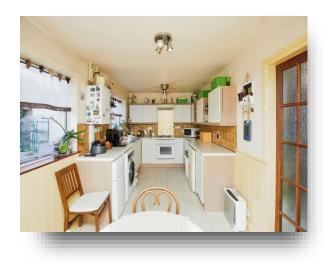

### Kitchen

8' 2" x 17' 9" ( 2.49m x 5.41m ) Having a matching range of wall and base units, sink drainer, electric oven, hob, tiled surrounds, space for appliances, boiler, and double glazed windows to the rear.