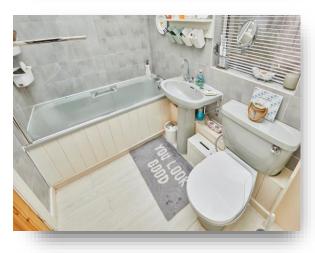

### Bathroom

Having a matching suite w/c, bath with shower over, wash hand basin, tiled surrounds and radiator,