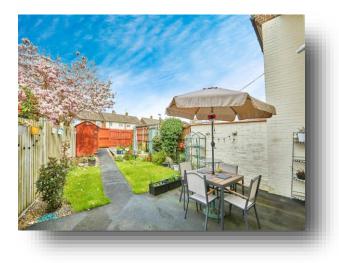

## Outside

To the front is a resin driveway for two cars. To the rear is a patio area, lawned area, shed, water and electric points. The back garden has access to the street through a gate and has a one car standing which is has a secure gate which is lockable and is all enclosed within a fenced surround.