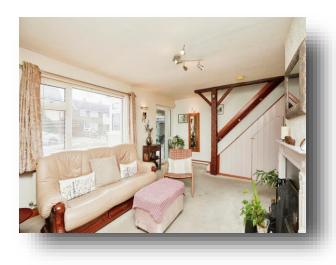

#### Lounge

12' 7" x 17' 9" ( 3.84m x 5.41m )

Having a double glazed window to the front, feature fireplace, radiator, stairs to the first floor and door leading to the kitchen.