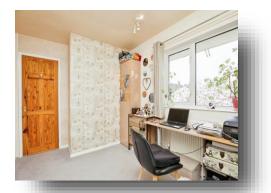

### **Bedroom Two**

11' 4" x 8' 3" ( 3.45m x 2.51m ) Having a double glazed window to the rear and radiator,

### **Bedroom Three**

11' 4" x 8' 3" (  $3.45m\ x\ 2.51m$  ) Having a double glazed window to the front and radiator.