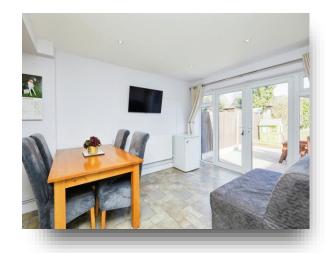

## **Dining Room**

9' 10" x 11' (3.00m x 3.35m)

Having UPVC French doors to the rear and aUPVC window to the rear and radiator.