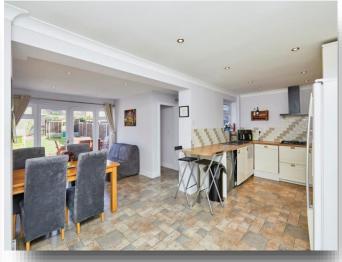

## **Dining Room**

9' 10" x 11' (3.00m x 3.35m)

Having UPVC French doors to the rear and aUPVC window to the rear and radiator.

#### Kitchen

20' 2" x 9' 1" ( 6.15m x 2.77m )

Having a matching range of wall and base units with roll edge work surfaces over, stainless steel sink drainer, induction gas hob, double oven, space for American fridge freezer, storage cupboard, integrated dishwasher and a UPVC to the rear.