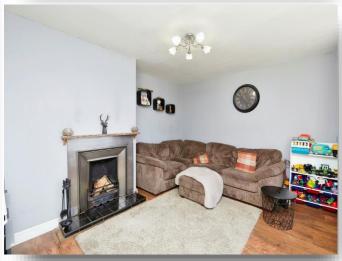

### Lounge

12' 2" x 13' (3.71m x 3.96m)

Having a UPVC window to the front, open fire grate and radiator.