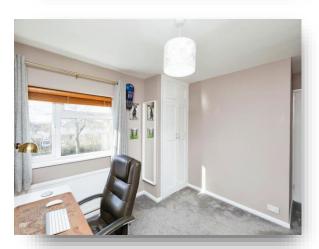

### **Bedroom Three**

7' 5" x 9' 5" ( 2.26m x 2.87m )
UPVC window to the front and radiator.