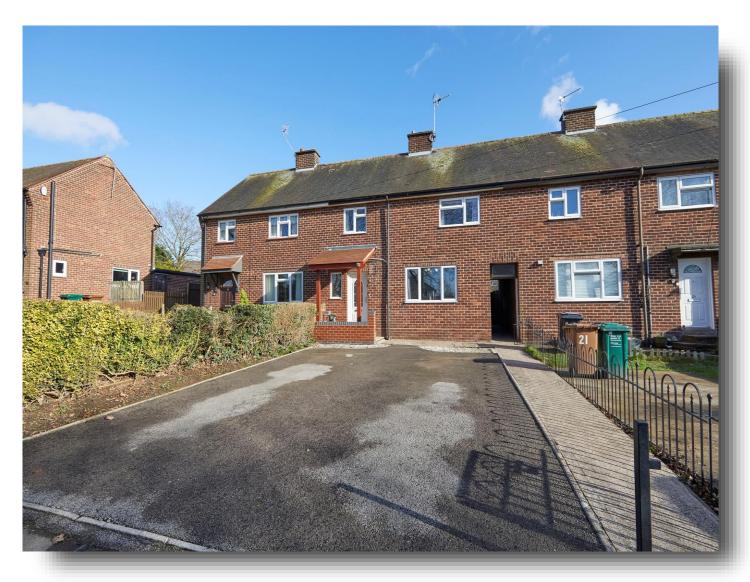

# **Egginton Road, Etwall Derby**

EXTENDED FAMILY HOME - This well presented property is located in the sought after village of Etwall and is ready to move straight in to. The property features an extended kitchen/diner and generous driveway and rear garden. There is a wide variety of amenities close by.

#### Outside

To the front is off road parking for multiple vehicles. To the rear is garden is a garden which is mainly lawn, a paved patio seating area, garden shed, well stacked shrubs, borders and is all enclosed by a

fenced surround.

# **Egginton Road, Etwall Derby**

- COUNCIL TAX BAND A Extended Mid Terrace
- Lounge
- Open Plan Kitchen/Diner
- Three Bedrooms
- Bathroom

Tenure: Freehold EPC Rating: C

offers over

£220,000

Please note the marker reflects the postcode not the actual property