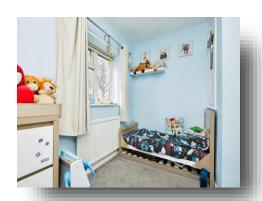

### **Bedroom Two**

 $10' \ 2" \ x \ 10' \ 4" \ (3.10m \ x \ 3.15m \ )$  Having a UPVC to front and radiator,