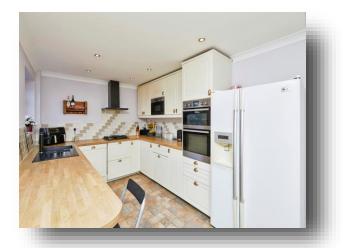

#### Kitchen

20' 2" x 9' 1" ( 6.15m x 2.77m )

Having a matching range of wall and base units with roll edge work surfaces over, stainless steel sink drainer, induction gas hob, double oven, space for American fridge freezer, storage cupboard, integrated dishwasher and a UPVC to the rear.