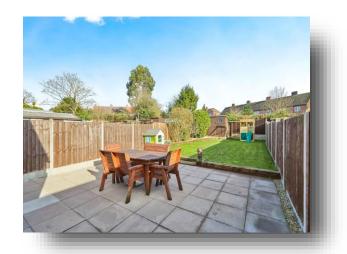

#### Outside

To the front is off road parking for multiple vehicles. To the rear is garden is a garden which is mainly lawn, a paved patio seating area, garden shed, well stacked shrubs, borders and is all enclosed by a

fenced surround.