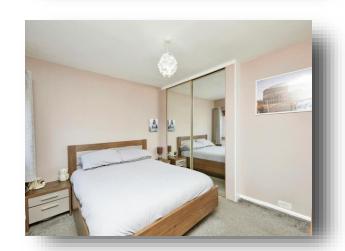

#### **Bedroom One**

11' 3" into the wardrobes x 11' 6" ( 3.43m into the wardrobes x 3.51m )

Having a UPVC window to the rear, wardrobes and radiator.