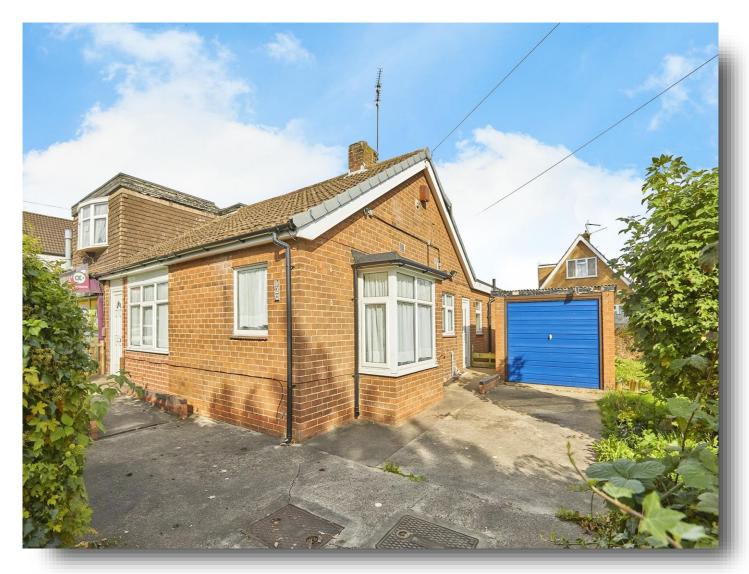

# **Vicarage Road, Mickleover Derby**

INVESTMENT OPPORTUNITY - This semi detached bungalow is available to investments buyers only and is being offered for sale with no onward chain. The property does require modernisation but has great potential to become a fantastic home.

### Outside

To the front of the property there is a driveway which provides off road car standing and leads to the single detached garage. There are lawned gardens to the front side and rear.

# Vicarage Road, Mickleover Derby

- COUNCIL BAND B CASH BUYERS ONLY INVESTMENT BUYERS ONLY
- Semi Detached Bungalow
- Generous Lounge and Kitchen
- Two Bedrooms, Storage Room and Shower Room
- Corner Plot, Garden and Driveway