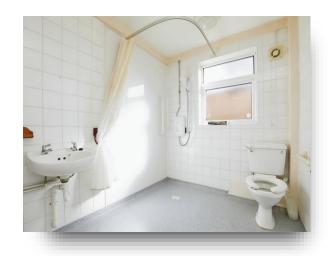

#### **Wet Room**

Fully tiled shower area, low level wc, wash hand basin, low level wc, tiling to walls, non slip flooring, radiator and obscure UPVC window to side.