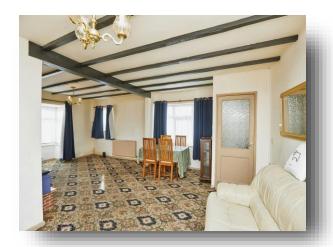

### Lounge

22' 11" x 18' Max (6.99m x 5.49m Max )
UPVC bay window to side, two UPVC windows to front and two radiator.