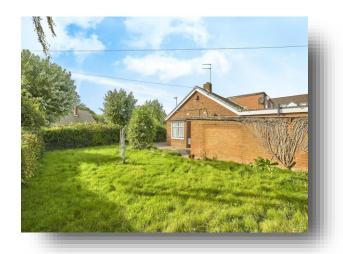

### Outside

To the front of the property there is a driveway which provides off road car standing and leads to the single detached garage. There are lawned gardens to the front side and rear.