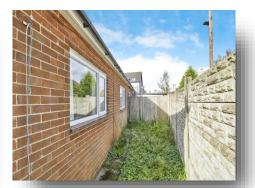

### Outside

To the front of the property there is a driveway which provides off road car standing and leads to the single detached garage. There are lawned gardens to the front side and rear.