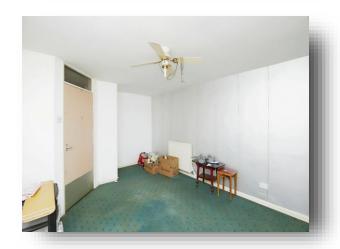

## **Inner Lobby**

Radiator and doors leading to;

# **Storage Room**

7' 3" x 6' 4" ( 2.21m x 1.93m ) Useful storage and light.