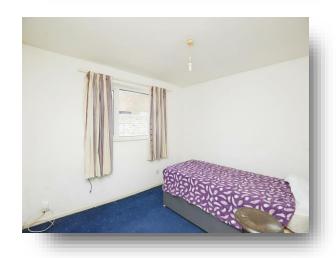

#### **Bedroom One**

16' 2" Max  $\times$  11' 4" ( 4.93m Max  $\times$  3.45m ) UPVC window to rear and radiator.

#### **Bedroom Two**

11' x 8' (3.35m x 2.44m)
UPVC window to rear and radiator.