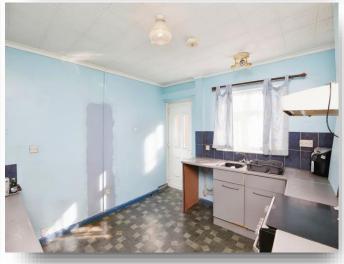

#### **Kitchen**

11' 1" x 10' 8" ( 3.38m x 3.25m )

Fitted with basic wall and base units, rolled edge working surfaces, one and half bowl sink and drainer unit, gas cooker point, appliance space, radiator, UPVC window and door to side.