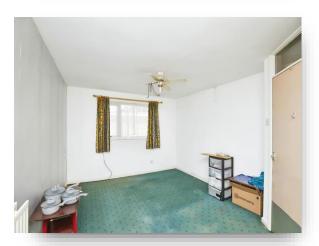

#### **Bedroom One**

16' 2" Max  $\times$  11' 4" ( 4.93m Max  $\times$  3.45m ) UPVC window to rear and radiator.

#### **Bedroom Two**

11' x 8' (3.35m x 2.44m)
UPVC window to rear and radiator.