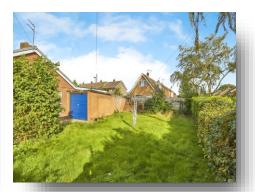

### Outside

To the front of the property there is a driveway which provides off road car standing and leads to the single detached garage. There are lawned gardens to the front side and rear.