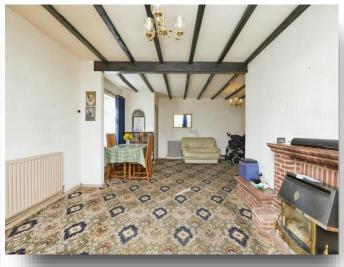

### Lounge

22' 11" x 18' Max (6.99m x 5.49m Max )
UPVC bay window to side, two UPVC windows to front and two radiator.