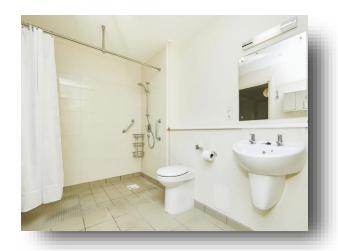

#### **Wet Room**

Having a white suite comprising of a wall mounted wash hand basin, WC, wet room style shower with wall mounted shower unit and a shower attachment, shaver point, ceramic tiled floor, partially tiled walls and a central heating radiator.