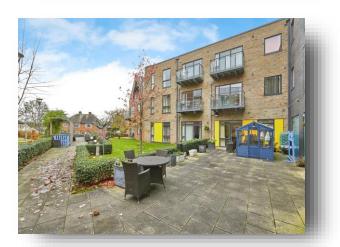

# Flat 88 Greenwich Drive North, Derby

Bagshaws are pleased to bring to the market this Two bedroom Retirement Apartment for the Over 55's which is on a Retirement Complex.

Leasehold - Lease Length - Approx 87 Years Remaining

# Flat 88 Greenwich Drive North, Derby

- COUNCIL TAX BAND A SPACIOUS APPARTMENT
- STUNNING OVER 55's Retirement Complex with **Excellent Facilities**
- TWO BEDROOMS
- OPEN PLAN LIVING
- COMMUNAL GARDEN AND PARKING