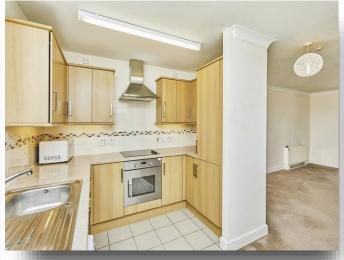

#### **Kitchen**

12' 2" x 8' 10" ( 3.71m x 2.69m )

Fitted with a range of fitted units comprising of wall, base and drawer units with brushed stainless steel handles, roll edged laminated worksurfaces over with inset stainless steel sink unit with mixer tap, fitted electric hob with an extractor hood above and stainless electric oven below, space for a fridge freezer, appliance space and plumbing for a washing machine, tall built in storage cupboard and ceramic tiled floor.