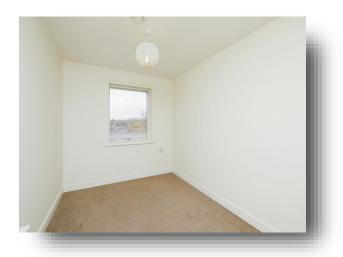

#### **Bedroom**

11' 4" x 8' 4" ( 3.45m x 2.54m )

Having central heating radiator and a glazed picture window

#### **Bedroom**

16' 3" x 9' 10" ( 4.95m x 3.00m )

Having a central heating radiator and a double glazed window.