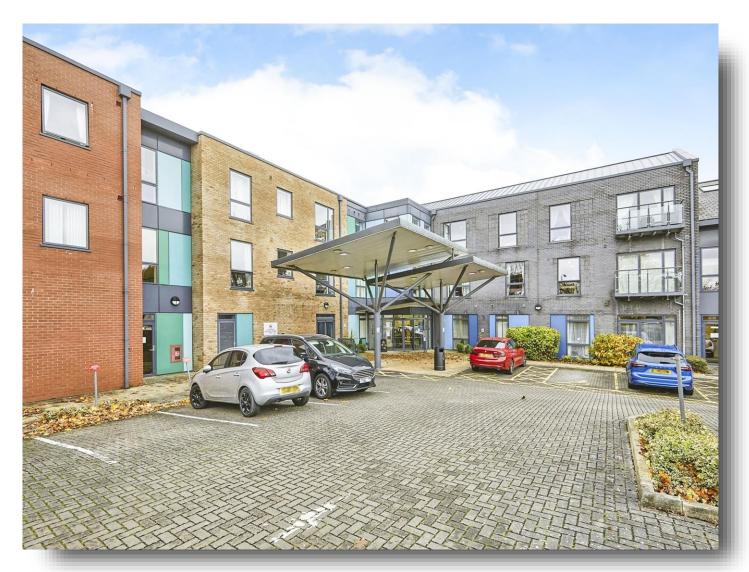

# Flat 88 Greenwich Drive North, Derby

Bagshaws are pleased to bring to the market this Two bedroom Retirement Apartment for the Over 55's which is on a Retirement Complex.

Leasehold - Lease Length - Approx 87 Years Remaining

# Flat 88 Greenwich Drive North, Derby

- COUNCIL TAX BAND A SPACIOUS APPARTMENT
- STUNNING OVER 55's Retirement Complex with **Excellent Facilities**
- TWO BEDROOMS
- OPEN PLAN LIVING
- COMMUNAL GARDEN AND PARKING