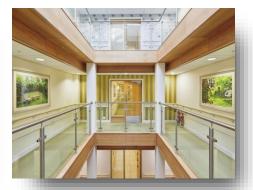

### **Living/dining Room**

17' 5" x 12' 2" ( 5.31m x 3.71m )

Having a fitted TV point, wall mounted intercom phone system, central heating radiator, coving to ceiling, aluminium double glazed door giving access to the patio area and rear gardens with matching side panel window and open plan access leading to the kitchen area.