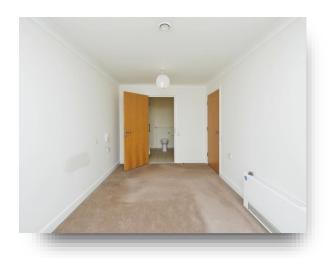

### **Living/dining Room**

17' 5" x 12' 2" ( 5.31m x 3.71m )

Having a fitted TV point, wall mounted intercom phone system, central heating radiator, coving to ceiling, aluminium double glazed door giving access to the patio area and rear gardens with matching side panel window and open plan access leading to the kitchen area.