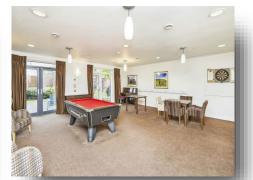

# Flat 88 Greenwich Drive North, Derby

- COUNCIL TAX BAND A SPACIOUS APPARTMENT
- STUNNING OVER 55's Retirement Complex with **Excellent Facilities**
- TWO BEDROOMS
- OPEN PLAN LIVING
- COMMUNAL GARDEN AND PARKING