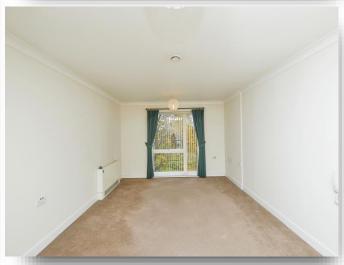

### **Living/dining Room**

17' 5" x 12' 2" ( 5.31m x 3.71m )

Having a fitted TV point, wall mounted intercom phone system, central heating radiator, coving to ceiling, aluminium double glazed door giving access to the patio area and rear gardens with matching side panel window and open plan access leading to the kitchen area.