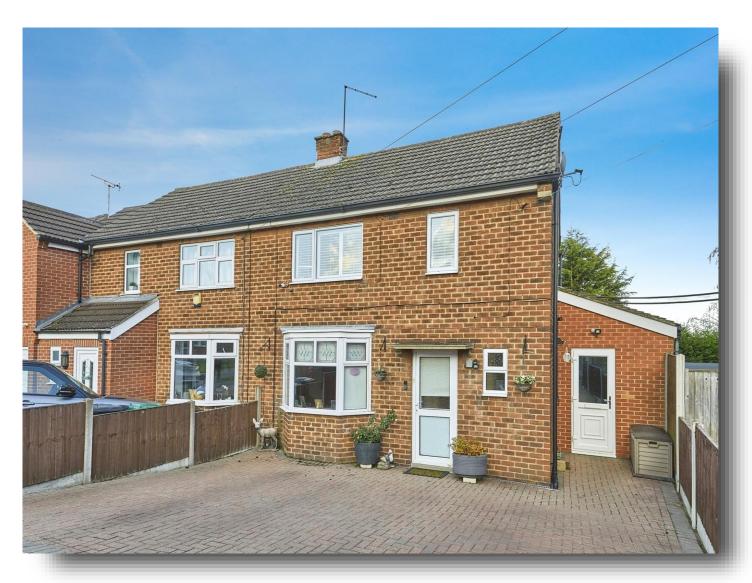

# **Hawthorn Crescent, Findern DERBY**

Bagshaws Residential are delighted to offer for sale this three bedroom semi detached property. Ideally located in the popular residential area of Findern.

#### Outside

To the front is a driveway for off road parking for multiple vehicles. To the rear is a low maintenance paved patio area, outside tap and sockets, steps and gazebo.