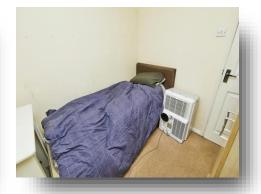

#### **Bedroom One**

8' 5" x 10' 7" ( 2.57m x 3.23m )

Having upvc window to the rear, wooden blinds and a fitted wardrobe.

## **Bedroom Two**

9' x 8' 2" ( 2.74m x 2.49m )

Having a upvc window to the front, wooden blinds and radiator.

## **Bedroom Three**

7' 1" x 7' 5" ( 2.16m x 2.26m )

Having a upvc window to the front, wooden blinds

and radiator.