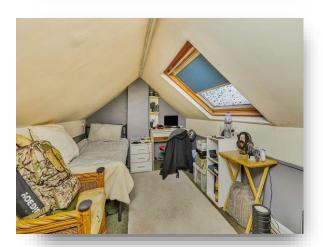

**Hawthorn Crescent, Findern DERBY DE65 6AN** 



# welcome to

# **Hawthorn Crescent, Findern DERBY**

Bagshaws Residential are delighted to offer for sale this three bedroom semi detached property. Ideally located in the popular residential area of Findern.













#### **Entrance**

Having a door to the front.

#### **Cloak Room**

Having a wash hand basin, tiled surround electric heater and a w/c.

## Lounge

15' x 8' 4" ( 4.57m x 2.54m )

Having a bay window to the front, feature fire, space for dining and x2 radiator.

#### Kitchen

10' 5" x 8' 7" ( 3.17m x 2.62m )

Having a matching range of wall and base units, sink drainer, oven, hob extractor, integrated dishwasher, spot lighting, tiled surrounds and a upvc window to the rear

## Utility

21' 8" x 10' 11" ( 6.60m x 3.33m )

Having space for appliances, upvc door to the front window to the rear

## Conservatory

9' x 8' 11" ( 2.74m x 2.72m )

Upvc and half brick construction, flooring and radiator,

## Landing

Having a window and attic access.

#### **Bedroom One**

8' 5" x 10' 7" ( 2.57m x