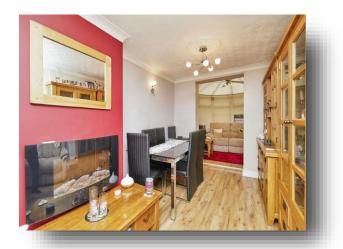

## Lounge

15' x 8' 4" ( 4.57m x 2.54m )

Having a bay window to the front, feature fire, space for dining and x2 radiator.