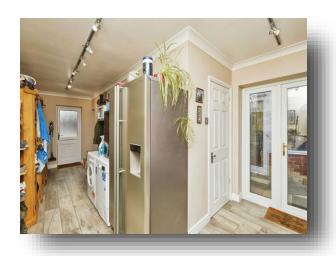

## Utility

21' 8" x 10' 11" ( 6.60m x 3.33m )

Having space for appliances, upvc door to the front window to the rear