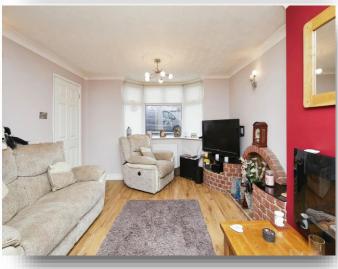

## Lounge

15' x 8' 4" ( 4.57m x 2.54m )

Having a bay window to the front, feature fire, space for dining and x2 radiator.