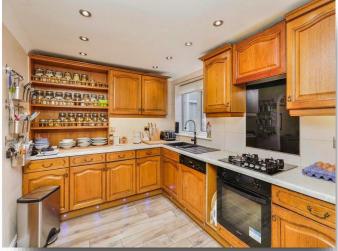

#### Kitchen

10' 5" x 8' 7" ( 3.17m x 2.62m )

Having a matching range of wall and base units, sink drainer, oven, hob extractor, integrated dishwasher, spot lighting, tiled surrounds and a upvc window to the rear