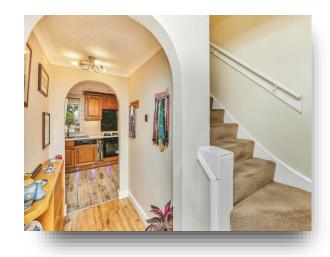

**Hawthorn Crescent, Findern DERBY DE65 6AN** 



# welcome to

# **Hawthorn Crescent, Findern DERBY**

Bagshaws Residential are delighted to offer for sale this three bedroom semi detached property. Ideally located in the popular residential area of Findern.













#### **Entrance**

Having a door to the front.

#### **Cloak Room**

Having a wash hand basin, tiled surround electric heater and a w/c.

## Lounge

15' x 8' 4" ( 4.57m x 2.54m )

Having a bay window to the front, feature fire, space for dining and x2 radiator.

#### Kitchen

10' 5" x 8' 7" ( 3.17m x 2.62m )

Having a matching range of wall and base units, sink drainer, oven, hob extractor, integrated dishwasher, spot lighting, tiled surrounds and a upvc window to the rear

## Utility

21' 8" x 10' 11" ( 6.60m x 3.33m )

Having space for appliances, upvc door to the front window to the rear

## Conservatory

9' x 8' 11" ( 2.74m x 2.72m )

Upvc and half brick construction, flooring and radiator,

## Landing

Having a window and attic access.

#### **Bedroom One**

8' 5" x 10' 7" ( 2