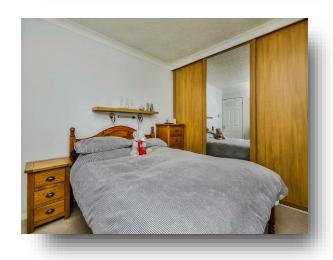

#### **Bedroom One**

8' 5" x 10' 7" ( 2.57m x 3.23m )

Having upvc window to the rear, wooden blinds and a fitted wardrobe.