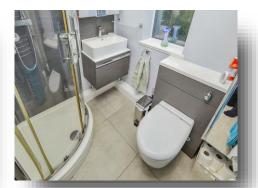

#### **Shower Room**

Having a shower cubicle, wash hand basin, w/c, tiled floor and window.