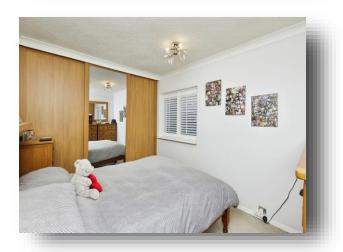

#### **Bedroom One**

8' 5" x 10' 7" ( 2.57m x 3.23m )

Having upvc window to the rear, wooden blinds and a fitted wardrobe.

## **Bedroom Two**

9' x 8' 2" ( 2.74m x 2.49m )

Having a upvc window to the front, wooden blinds and radiator.

## **Bedroom Three**

7' 1" x 7' 5" ( 2.16m x 2.26m )

Having a upvc window to the front, wooden blinds

and radiator.