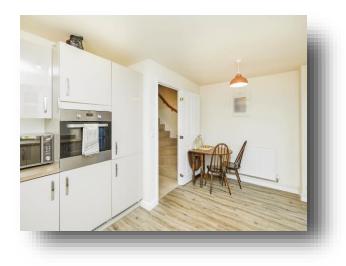

#### Kitchen

15' 3" x 8' 6" (4.65m x 2.59m) Window and French doors to rear. Having matching wall and base units and contrasting working surfaces and inset stainless steel sink and drainer, integrated fridge freezer, built in electric oven and gas hob, washing dryer, cupboard housing gas boiler and radiator.