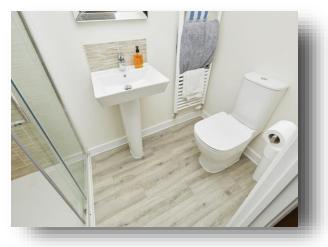

# Harper Drive, Mickleover Derby DE3 0AE



## welcome to

# Harper Drive, Mickleover Derby

An internal inspection is highly recommended to appreciate this David Wilson built semi detached three storey family home, located within this popular development just outside Mickleover centre.













#### **Entrance Hall**

Having central heating radiator.

#### Cloakroom

Having w.c, wash hand basin, extractor fan and radiator.

#### Lounge

12' 8" x 14' 9" (  $3.86m \times 4.50m$  ) Having a bay window to the front with seat, under stairs storage cupboard and x 2 radiators.

**Inner Hall** Radiator and stairs to first floor.

#### Kitchen

15' 3" x 8' 6" (4.65m x 2.59m) Window and French doors to rear. Having matching wall and base units and contrasting working surfaces and inset stainless steel sink and drainer, integrated fridge freezer, built in electric oven and gas hob, washing dryer, cupboard housing gas boiler and radiator.

#### Landing

Storage cupboard and access to stairs to second floor, window to the front and radiator.

#### Bedroom

12' 3" x 8' 7" ( 3.73m x 2.62m