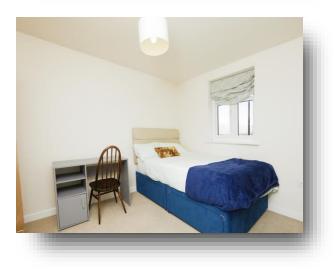

#### Bedroom

12' 3" x 8' 7" ( 3.73m x 2.62m ) Window to front and radiator.

#### Bedroom

13' 5" x 8' 6" ( 4.09m x 2.59m ) Having a window to the rear and radiator,