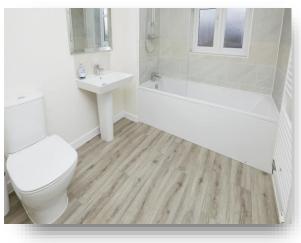

#### Bathroom

Having a three piece suite a bath with shower over, w.c, pedestal wash hand basin, heated towel rail and window to the rear,