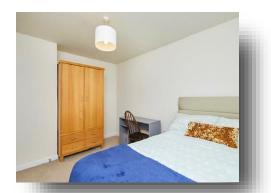

#### Bedroom

12' 3" x 8' 7" ( 3.73m x 2.62m ) Window to front and radiator.

#### Bedroom

13' 5" x 8' 6" ( 4.09m x 2.59m ) Having a window to the rear and radiator,