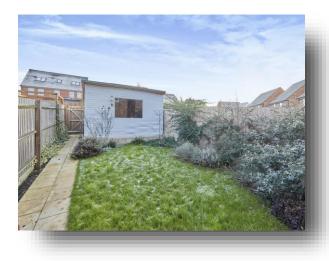

#### Outside

Having a patio area, lawn garden with flower borders, Workshop measuring (13'5 x 9'5) Having doors opening into parking area. Gated access to two parking spaces and visitor parking.