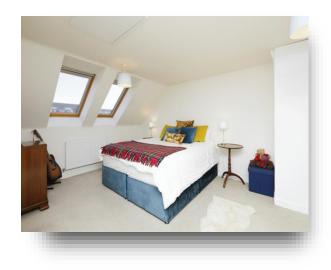

#### Second Floor Bedroom

19' 3" x 11' 2" ( 5.87m x 3.40m ) Two Apex windows to the rear and a window to the

front, built in wardrobes and radiator,