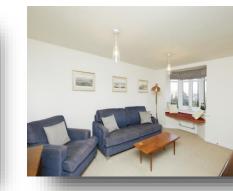

#### Lounge

12' 8" x 14' 9" (  $3.86m \times 4.50m$  ) Having a bay window to the front with seat, under stairs storage cupboard and x 2 radiators.

**Inner Hall** Radiator and stairs to first floor.