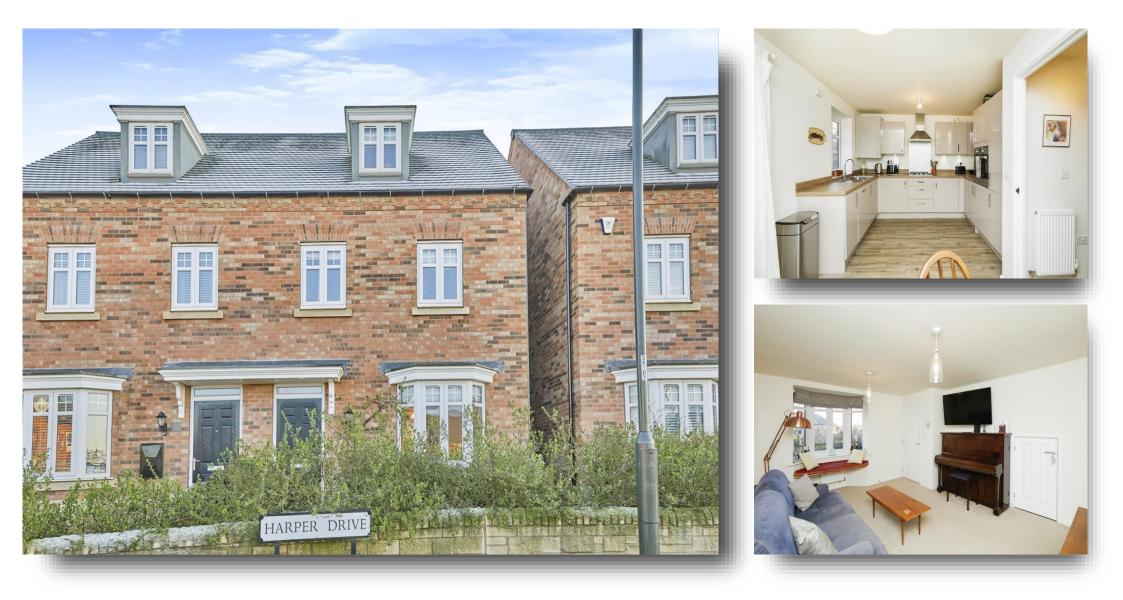

# Harper Drive, Mickleover Derby

An internal inspection is highly recommended to appreciate this David Wilson built semi detached three storey family home, located within this popular development just outside Mickleover centre.

#### Lounge

12' 8" x 14' 9" (  $3.86m \times 4.50m$  ) Having a bay window to the front with seat, under stairs storage cupboard and x 2 radiators.

**Inner Hall** Radiator and stairs to first floor.

#### Kitchen

15' 3" x 8' 6" (4.65m x 2.59m) Window and French doors to rear. Having matching wall and base units and contrasting working surfaces and inset stainless steel sink and drainer, integrated fridge freezer, built in electric oven and gas hob, washing dryer, cupboard housing gas boiler and radiator.