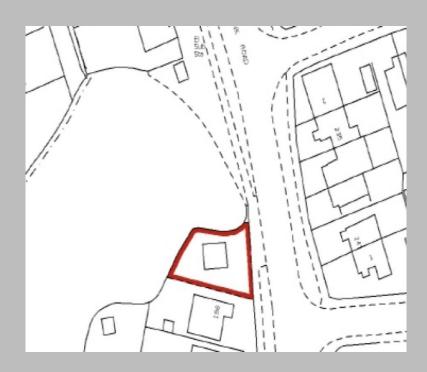

# Building Plot adjacent to 196 Ladybank Road, Mickleover, DE3 ORR

#### **DESCRIPTION**

Opportunity to acquire a freehold parcel of land situated in a pleasant residential location within Mickleover.

**Tenure:** Freehold **EPC Rating:** Exempt

For Further Information Bagshaw Residential, 14 The Square, Mickleover Derby, Derbyshire, DE3 0DD

#### **PLANNING PERMISSION**

Reserve matters granted (20/01288/RES) for one dwelling (Use class C3) – approval of reserve matters of access, scale, layout, landscape and appearance under outline permission 19/01085/OUT was granted 6<sup>th</sup> August 2021.