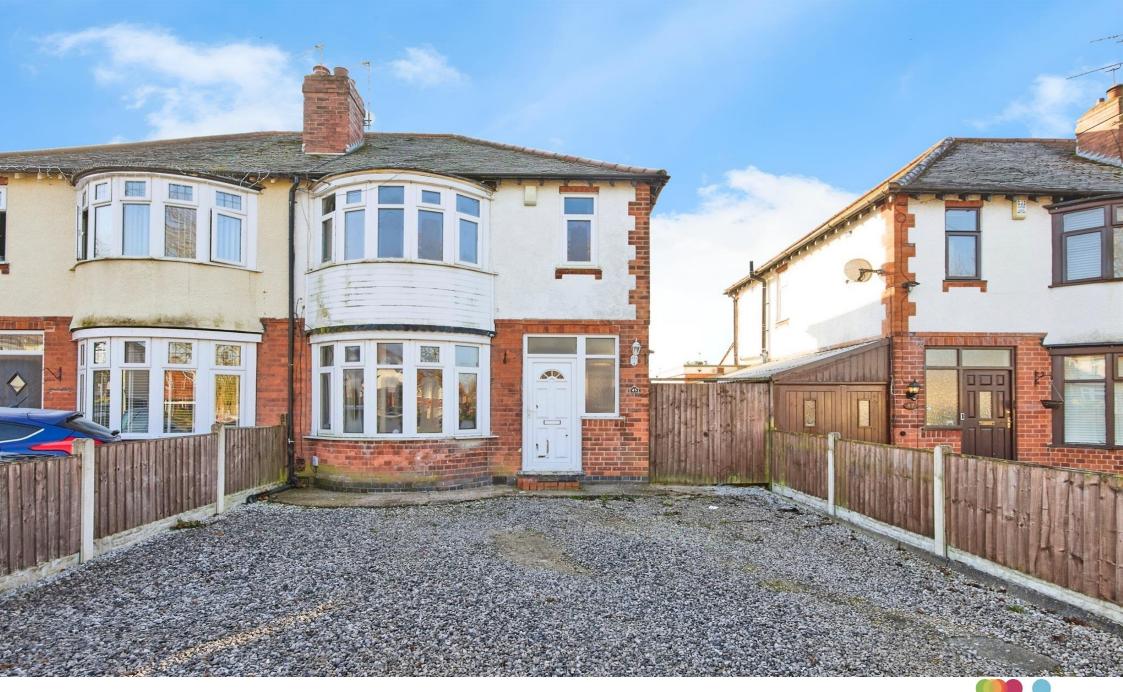

## **Carlton Avenue, Shelton Lock Derby**

Located on the sought-after Carlton Avenue in Shelton Lock, this three-bedroom semi-detached home is ideal for families or those seeking a manageable project. With a driveway, spacious lounge, open-plan kitchen/diner, large garden, and well-proportioned bedrooms, this home offers great potential.

Tenure: Freehold EPC Rating: D

Council Tax Band: B

Nestled on the popular Carlton Avenue in Shelton Lock, this three-bedroom semi-detached home offers a fantastic opportunity for families or those looking to add their own touch. With a spacious layout and a generous garden, this property has plenty of potential.

Upon arrival, the driveway provides convenient off-road parking. Stepping inside, the welcoming hallway leads to a bright and airy lounge, featuring a large bay window that fills the space with natural light. Continuing down the hall, you'll find the open-plan kitchen and dining area, perfect for entertaining or family meals, with lovely views of and access to the rear garden.