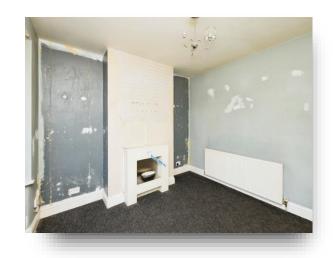

Upon arrival, the driveway provides convenient off-road parking. Stepping inside, the welcoming hallway leads to a bright and airy lounge, featuring a large bay window that fills the space with natural light. Continuing down the hall, you'll find the open-plan kitchen and dining area, perfect for entertaining or family meals, with lovely views of and access to the rear garden.