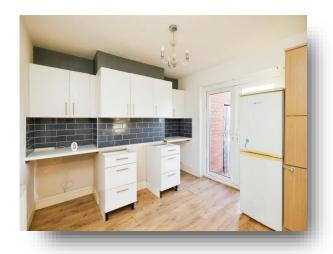

Upon arrival, the driveway provides convenient off-road parking. Stepping inside, the welcoming hallway leads to a bright and airy lounge, featuring a large bay window that fills the space with natural light. Continuing down the hall, you'll find the open-plan kitchen and dining area, perfect for entertaining or family meals, with lovely views of and access to the rear garden.