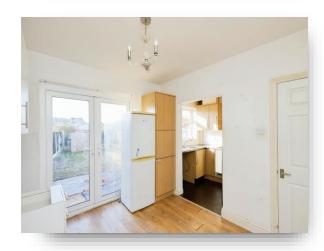

Upon arrival, the driveway provides convenient off-road parking. Stepping inside, the welcoming hallway leads to a bright and airy lounge, featuring a large bay window that fills the space with natural light. Continuing down the hall, you'll find the open-plan kitchen and dining area, perfect for entertaining or family meals, with lovely views of and access to the rear garden.