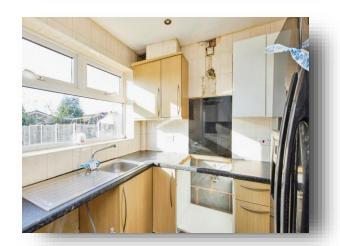

Upon arrival, the driveway provides convenient off-road parking. Stepping inside, the welcoming hallway leads to a bright and airy lounge, featuring a large bay window that fills the space with natural light. Continuing down the hall, you'll find the open-plan kitchen and dining area, perfect for entertaining or family meals, with lovely views of and access to the rear garden.