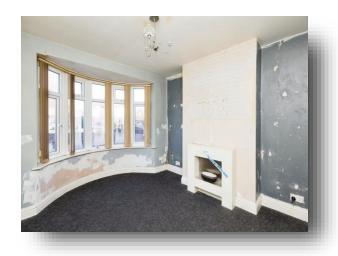

Upon arrival, the driveway provides convenient off-road parking. Stepping inside, the welcoming hallway leads to a bright and airy lounge, featuring a large bay window that fills the space with natural light. Continuing down the hall, you'll find the open-plan kitchen and dining area, perfect for entertaining or family meals, with lovely views of and access to the rear garden.