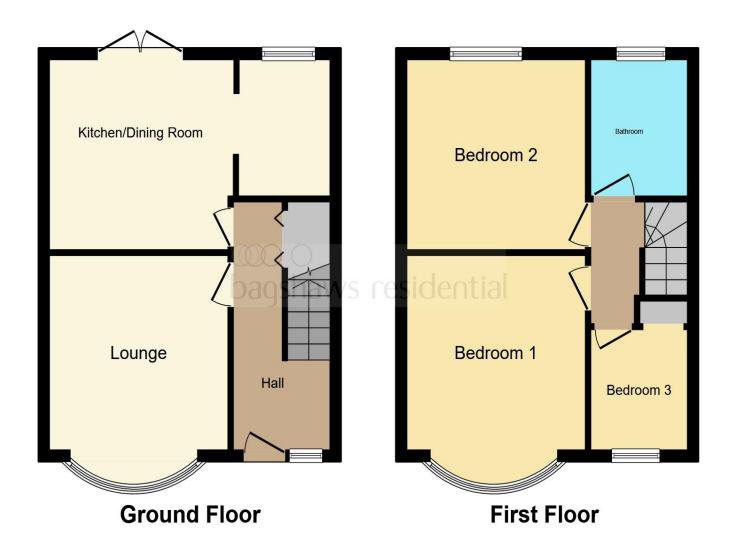

This floor plan is for illustrative purposes only. It is not drawn to scale. Any measurements, floor areas (including any total floor area), openings and orientation are approximate. No details are guaranteed, they cannot be relied upon for any purpose and they do not form part of any agreement. No liability is taken for any error, omission or misstatement. A party must rely upon its own inspection(s). Powered by www.focalagent.com

Upstairs, the home offers two well-proportioned double bedrooms-one overlooking the front and the other enjoying garden views at the rear-alongside a single bedroom, ideal for a child's room or home office. The family bathroom completes the first floor.