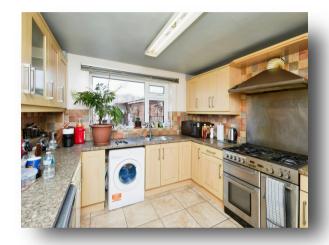

#### Kitchen

10' 9" MAX x 10' 3" MAX ( 3.28m MAX x 3.12m MAX )

Upon entering, you are greeted by a useful front storage area and a downstairs W.C. The modern kitchen is positioned at the rear, providing a bright and functional space with views over the garden. The dual-aspect living room spans from the front to the rear, creating a versatile and inviting area for relaxation or entertaining.