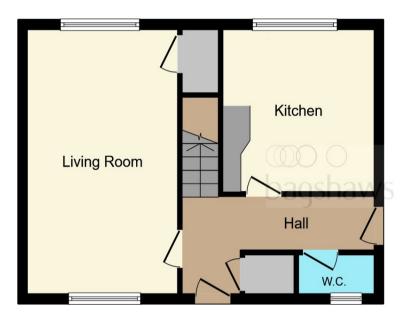

**Ground Floor** 

**First Floor** 

This floor plan is for illustrative purposes only. It is not drawn to scale. Any measurements, floor areas (including any total floor area), openings and orientation are approximate. No details are guaranteed, they cannot be relied upon for any purpose and they do not form part of any agreement. No liability is taken for any error, omission or misstatement. A party must rely upon its own inspection(s). Powered by www.focalagent.com

### **Living Room**

18' 1" MAX x 10' 6" MAX ( 5.51m MAX x 3.20m MAX )

#### Kitchen

10' 9" MAX x 10' 3" MAX ( 3.28m MAX x 3.12m MAX )