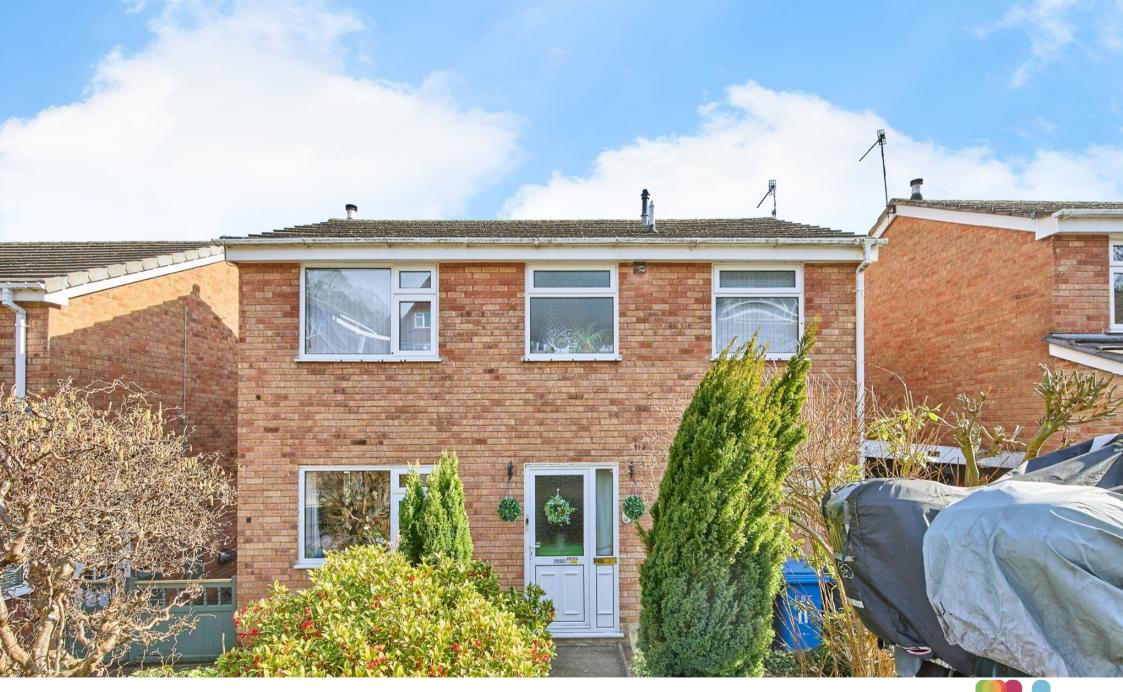

# **Crab Tree Hill, Little Eaton Derby**

Situated on the sought-after Crab Tree Hill in Derby, this spacious four-bedroom detached home offers generous living space and a well-maintained interior. Featuring a large rear garden, garage, modern kitchen, dual-aspect living room, and four well-sized bedrooms.

Tenure: Freehold EPC Rating: Awaited

£290,000

Located on the desirable Crab Tree Hill in Derby, this spacious four-bedroom detached home is perfect for families seeking comfort and convenience. The property is in overall good condition, offering a welcoming layout with plenty of natural light and a generous amount of living space.

Externally, the property offers a large rear garden, ideal for outdoor activities and entertaining, along with a detached garage providing additional storage or parking space. With a spacious and practical layout, this well-maintained home presents a fantastic opportunity for families looking to settle in a popular and well-connected area.