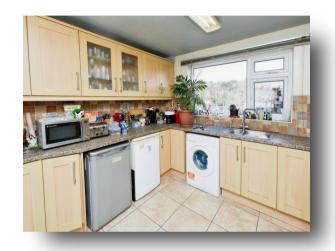

#### Kitchen

10' 9" MAX x 10' 3" MAX ( 3.28m MAX x 3.12m MAX )

Upon entering, you are greeted by a useful front storage area and a downstairs W.C. The modern kitchen is positioned at the rear, providing a bright and functional space with views over the garden. The dual-aspect living room spans from the front to the rear, creating a versatile and inviting area for relaxation or entertaining.