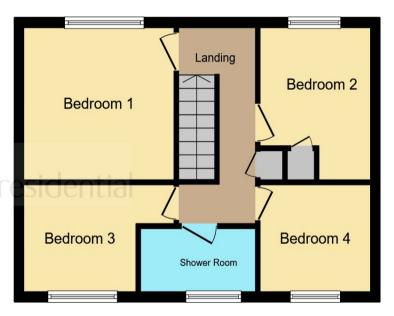

**Ground Floor** 

**First Floor** 

This floor plan is for illustrative purposes only. It is not drawn to scale. Any measurements, floor areas (including any total floor area), openings and orientation are approximate. No details are guaranteed, they cannot be relied upon for any purpose and they do not form part of any agreement. No liability is taken for any error, omission or misstatement. A party must rely upon its own inspection(s). Powered by www.focalagent.com

### **Bedroom 1**

10' 9" MAX x 10' 4" MAX ( 3.28m MAX x 3.15m MAX )

#### **Bedroom 2**

10' 3" MAX x 7' 9" MAX ( 3.12m MAX x 2.36m MAX )

#### **Bedroom 3**

10' 9" MAX x 7' 4" MAX ( 3.28m MAX x 2.24m MAX )

### **Bedroom 4**

8' MAX x 7' 2" MAX ( 2.44m MAX x 2.18m MAX )

### **Shower Room**

8' 3" MAX x 4' 7" MAX ( 2.51m MAX x 1.40m MAX )