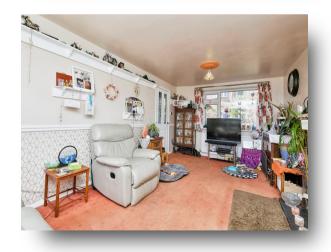

### **Living Room**

18' 1" MAX x 10' 6" MAX ( 5.51m MAX x 3.20m MAX )

Upon entering, you are greeted by a useful front storage area and a downstairs W.C. The modern kitchen is positioned at the rear, providing a bright and functional space with views over the garden. The dual-aspect living room spans from the front to the rear, creating a versatile and inviting area for relaxation or entertaining.