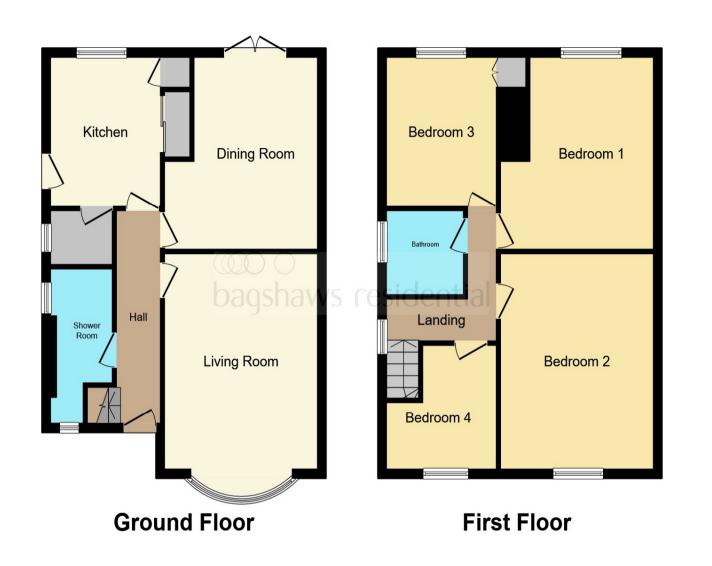

This floor plan is for illustrative purposes only. It is not drawn to scale. Any measurements, floor areas (including any total floor area), openings and orientation are approximate. No details are guaranteed, they cannot be relied upon for any purpose and they do not form part of any agreement. No liability is taken for any error, omission or misstatement. A party must rely upon its own inspection(s). Powered by www.focalagent.com

Living Room 15' 6" APPROX x 11' 9" APPROX ( 4.72m APPROX x 3.58m APPROX )

#### **Dining Room**

13' 9" APPROX x 11' 9" APPROX ( 4.19m APPROX x 3.58m APPROX )

Kitchen

10' 8" APPROX x 8' 5" APPROX ( 3.25m APPROX x 2.57m APPROX )

Shower Room 7' 2" APPROX x 4' 8" APPROX ( 2.18m APPROX x 1.42m APPROX )

Bedroom 1 13' 9" APPROX x 11' 9" APPROX ( 4.19m APPROX x 3.58m APPROX )

**Bedroom 2** 12' 9" APPROX x 11' 9" APPROX ( 3.89m APPROX x 3.58m APPROX )

**Bedroom 3** 10' 8" APPROX x 8' 6" APPROX ( 3.25m APPROX x 2.59m APPROX )

**Bedroom 4** 8' 9" APPROX x 7' 7" APPROX ( 2.67m APPROX x 2.31m APPROX )

#### Bathroom

6' 1" APPROX x 6' APPROX ( 1.85m APPROX x 1.83m APPROX )