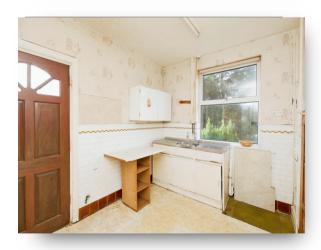

#### **Dining Room**

13' 9" APPROX x 11' 9" APPROX ( 4.19m APPROX x 3.58m APPROX )

Kitchen

10' 8" APPROX x 8' 5" APPROX ( 3.25m APPROX x 2.57m APPROX )

Shower Room 7' 2" APPROX x 4' 8" APPROX ( 2.18m APPROX x 1.42m APPROX )