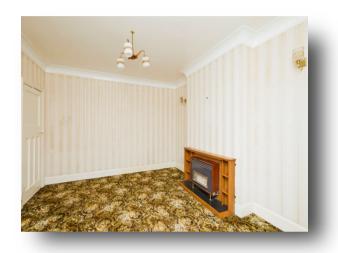

#### **Dining Room**

13' 9" APPROX x 11' 9" APPROX ( 4.19m APPROX x 3.58m APPROX )

Kitchen

10' 8" APPROX x 8' 5" APPROX ( 3.25m APPROX x 2.57m APPROX )

Shower Room 7' 2" APPROX x 4' 8" APPROX ( 2.18m APPROX x 1.42m APPROX )