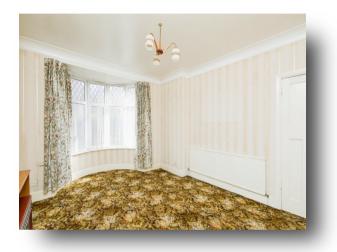

Living Room 15' 6" APPROX x 11' 9" APPROX ( 4.72m APPROX x 3.58m APPROX )

# Parkfields Drive, Derby

- Spacious four-bedroom semi-detached character home, retaining a number of period aspects
- Ideal project for families or investors
- Two reception rooms for flexible living
- Bay window in the living room with front aspect, toilet and shower room downstairs & family bathroom upstairs
- Four bedrooms: two doubles, two singles