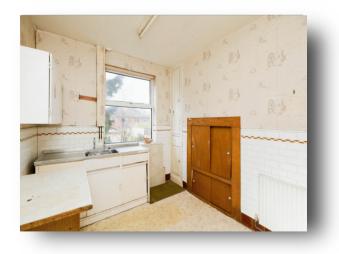

#### **Dining Room**

13' 9" APPROX x 11' 9" APPROX ( 4.19m APPROX x 3.58m APPROX )

Kitchen

10' 8" APPROX x 8' 5" APPROX ( 3.25m APPROX x 2.57m APPROX )

Shower Room 7' 2" APPROX x 4' 8" APPROX ( 2.18m APPROX x 1.42m APPROX )