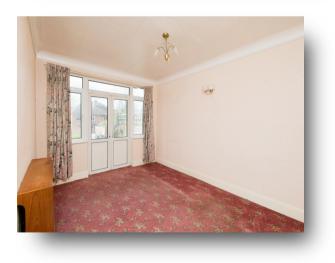

#### **Dining Room**

13' 9" APPROX x 11' 9" APPROX ( 4.19m APPROX x 3.58m APPROX )

Kitchen

10' 8" APPROX x 8' 5" APPROX ( 3.25m APPROX x 2.57m APPROX )

Shower Room 7' 2" APPROX x 4' 8" APPROX ( 2.18m APPROX x 1.42m APPROX )

# Parkfields Drive, Derby

- Spacious four-bedroom semi-detached character home, retaining a number of period aspects
- Ideal project for families or investors
- Two reception rooms for flexible living
- Bay window in the living room with front aspect, toilet and shower room downstairs & family bathroom upstairs
- Four bedrooms: two doubles, two singles