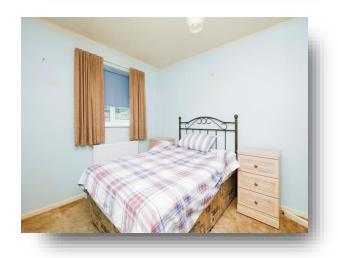

### **Bedroom Three**

6' 6" APPROX x 7' 7" APPROX ( 1.98m APPROX x 2.31m APPROX)