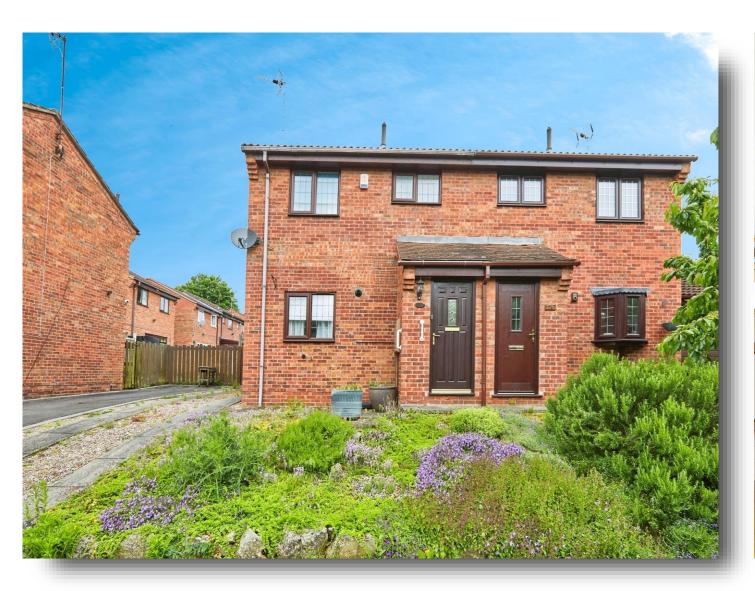

# **Woods Lane, Derby**

This superb semi-detached home is located on Woods Lane, within an establish residential area ideal for access to Derby City Centre and local transport links. This home comprises of a large reception room, separate kitchen, three bedrooms, a shower room, landscaped front and rear gardens and parking

# **Woods Lane, Derby**

- Sale by Modern Auction (T&Cs apply)
- Subject to an undisclosed Reserve Price
- Buyers fees apply
- Semi-Detached Home
- Three Bedrooms

Tenure: Freehold EPC Rating: C

quide price