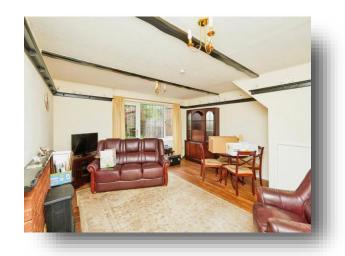

### **Reception Room**

16' 9" APPROX x 15' 8" APPROX ( 5.11m APPROX x 4.78m APPROX)