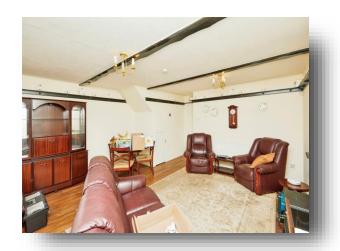

### **Reception Room**

16' 9" APPROX x 15' 8" APPROX ( 5.11m APPROX x 4.78m APPROX)