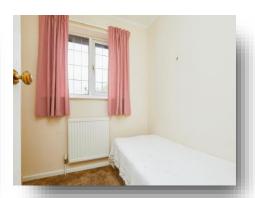

### **Bedroom Three**

6' 6" APPROX x 7' 7" APPROX ( 1.98m APPROX x 2.31m APPROX)