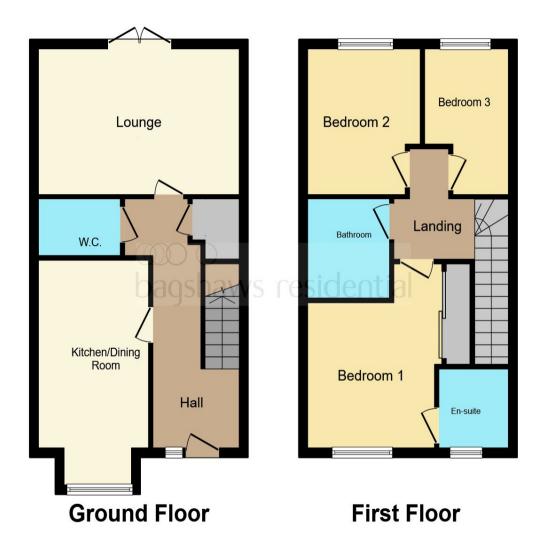

This floor plan is for illustrative purposes only. It is not drawn to scale. Any measurements, floor areas (including any total floor area), openings and orientation are approximate. No details are guaranteed, they cannot be relied upon for any purpose and they do not form part of any agreement. No liability is taken for any error, omission or misstatement. A party must rely upon its own inspection(s). Powered by www.focalagent.com

#### Kitchen

13' 1" MAX x 8' 1" MAX ( 3.99m MAX x 2.46m MAX )

### **Living Room**

10' 5" MAX x 15' 4" MAX ( 3.17m MAX x 4.67m MAX )

#### **Bedroom 1**

12' MAX x 10' 11" MAX ( 3.66m MAX x 3.33m MAX )

#### **Bedroom 2**

10' 1" MAX x 8' 7" MAX ( 3.07m MAX x 2.62m MAX )

#### **Bedroom 3**

10' 1" MAX x 6' 1" MAX ( 3.07m MAX x 1.85m MAX )

### Garage

21' 1" MAX x 10' 1" MAX ( 6.43m MAX x 3.07m MAX )

As you enter, you're welcomed into a bright hallway leading to a well-equipped kitchen/diner with ample wall and base units, modern appliances, and space for a dining table. Further down the hall, you'll find a convenient downstairs WC before entering the spacious lounge, which offers a perfect space to relax. Double doors open to the generous rear garden, featuring a large lawn and patio-ideal for entertaining.

Upstairs, the master bedroom benefits from a three-piece ensuite, while the second bedroom is a comfortable double, and the third is a versatile single room, perfect as a nursery or home office. A stylish three-piece family bathroom completes the first floor. The property also boasts a driveway, garage, and modern fixtures throughout.