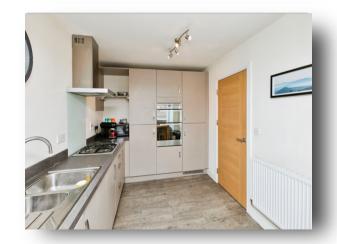

#### Kitchen

13' 1" MAX x 8' 1" MAX ( 3.99m MAX x 2.46m MAX )

As you enter, you're welcomed into a bright hallway leading to a well-equipped kitchen/diner with ample wall and base units, modern appliances, and space for a dining table. Further down the hall, you'll find a convenient downstairs WC before entering the spacious lounge, which offers a perfect space to relax. Double doors open to the generous rear garden, featuring a large lawn and patio-ideal for entertaining.