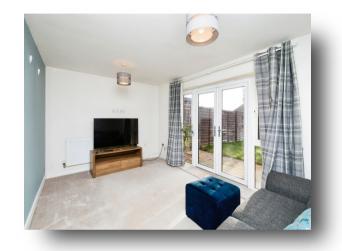

### **Living Room**

10' 5" MAX x 15' 4" MAX ( 3.17m MAX x 4.67m MAX )

As you enter, you're welcomed into a bright hallway leading to a well-equipped kitchen/diner with ample wall and base units, modern appliances, and space for a dining table. Further down the hall, you'll find a convenient downstairs WC before entering the spacious lounge, which offers a perfect space to relax. Double doors open to the generous rear garden, featuring a large lawn and patio-ideal for entertaining.