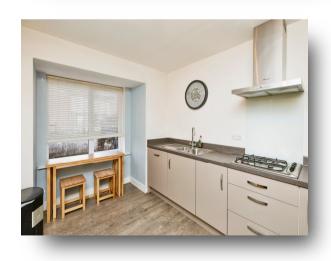

#### Kitchen

13' 1" MAX x 8' 1" MAX ( 3.99m MAX x 2.46m MAX )

As you enter, you're welcomed into a bright hallway leading to a well-equipped kitchen/diner with ample wall and base units, modern appliances, and space for a dining table. Further down the hall, you'll find a convenient downstairs WC before entering the spacious lounge, which offers a perfect space to relax. Double doors open to the generous rear garden, featuring a large lawn and patio-ideal for entertaining.