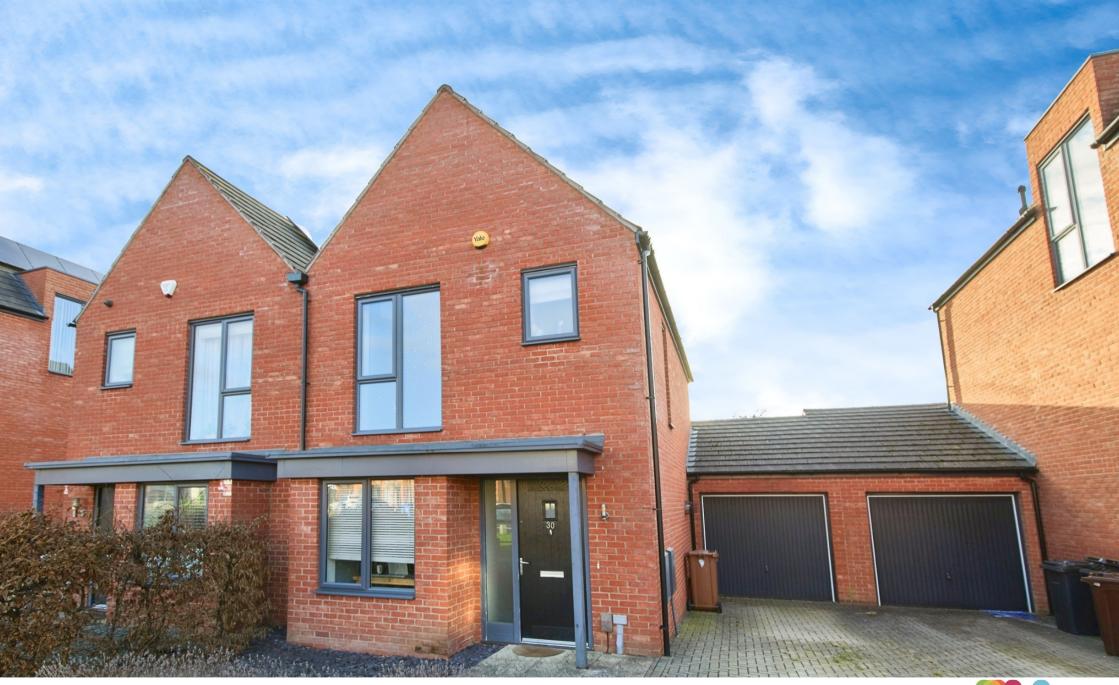

# **Prince William Drive, Derby**

Situated on the sought-after Prince William Drive in Derby, this modern 3-bed semi-detached home is perfect for first-time buyers, couples, or families. Featuring a spacious lounge, kitchen/diner, downstairs WC, master with ensuite, a large rear garden, garage, and driveway.

Tenure: Freehold EPC Rating: B

£250,000

Welcome to this beautifully presented 3-bedroom semi-detached home on Prince William Drive, Derby, Built less than ten years ago, this modern property is perfect for first-time buyers, couples, or families looking for stylish and functional living.

Located in a popular residential area, this home is close to excellent local schools, shops, and parks, with great transport links to Derby city centre and beyond. With its fantastic layout and prime location, this property offers a wonderful opportunity to step onto the property ladder or upgrade to a stylish family home.