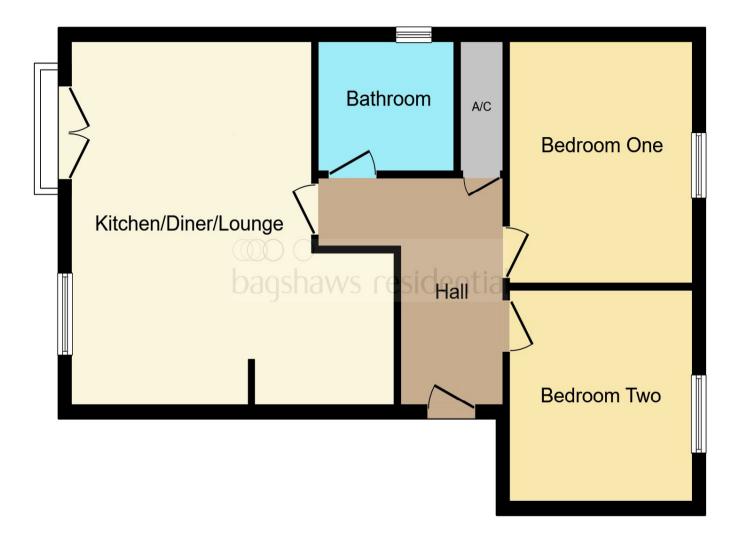

This floor plan is for illustrative purposes only. It is not drawn to scale. Any measurements, floor areas (including any total floor area), openings and orientation are approximate. No details are guaranteed, they cannot be relied upon for any purpose and they do not form part of any agreement. No liability is taken for any error, omission or misstatement. A party must rely upon its own inspection(s). Powered by www.focalagent.com

#### Kitchen/ Diner/ Lounge

18' 3" x 17' 3" ( 5.56m x 5.26m )

#### Hall

11' 4" x 9' 9" ( 3.45m x 2.97m )

#### **Bedroom 1**

12' 1" x 9' 8" ( 3.68m x 2.95m )

#### **Bedroom 2**

10' 5" x 9' 8" ( 3.17m x 2.95m )

#### **Bathroom**

7' 3" x 6' 5" ( 2.21m x 1.96m )