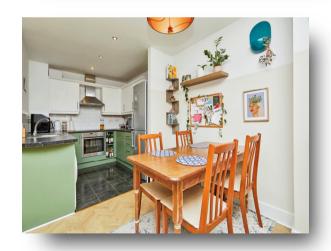

#### Kitchen/ Diner/ Lounge

18' 3" x 17' 3" ( 5.56m x 5.26m )

offers in the region of

£140,000

Discover modern living in this charming top floor two-bedroom flat on Highfields Park Drive, Derby. Upon entry, a welcoming hallway leads you to two spacious double bedrooms on the left, perfect for a restful retreat. Straight ahead, a stylish three-piece bathroom awaits. To the right, the open-plan kitchen/ lounge/ diner is a versatile space ideal for relaxing and entertaining. This room opens up to a private Juliet balcony, offering a perfect spot for enjoying fresh air and views over the surrounding area.