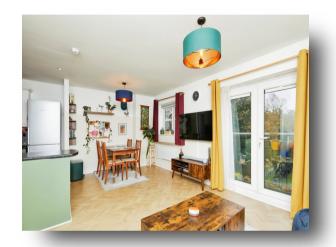

#### Kitchen/ Diner/ Lounge

18' 3" x 17' 3" ( 5.56m x 5.26m )

offers in the region of

£140,000

Discover modern living in this charming top floor two-bedroom flat on Highfields Park Drive, Derby. Upon entry, a welcoming hallway leads you to two spacious double bedrooms on the left, perfect for a restful retreat. Straight ahead, a stylish three-piece bathroom awaits. To the right, the open-plan kitchen/ lounge/ diner is a versatile space ideal for relaxing and entertaining. This room opens up to a private Juliet balcony, offering a perfect spot for enjoying fresh air and views over the surrounding area.