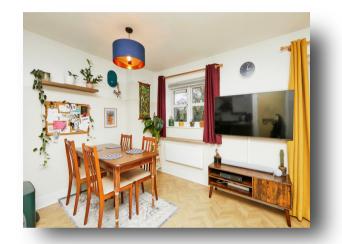

#### Kitchen/ Diner/ Lounge

18' 3" x 17' 3" ( 5.56m x 5.26m )

offers in the region of

£140,000

Discover modern living in this charming top floor two-bedroom flat on Highfields Park Drive, Derby. Upon entry, a welcoming hallway leads you to two spacious double bedrooms on the left, perfect for a restful retreat. Straight ahead, a stylish three-piece bathroom awaits. To the right, the open-plan kitchen/ lounge/ diner is a versatile space ideal for relaxing and entertaining. This room opens up to a private Juliet balcony, offering a perfect spot for enjoying fresh air and views over the surrounding area.