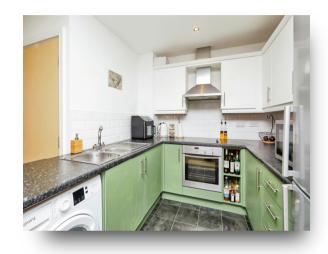

#### Kitchen/ Diner/ Lounge

18' 3" x 17' 3" ( 5.56m x 5.26m )

offers in the region of

£140,000

Discover modern living in this charming top floor two-bedroom flat on Highfields Park Drive, Derby. Upon entry, a welcoming hallway leads you to two spacious double bedrooms on the left, perfect for a restful retreat. Straight ahead, a stylish three-piece bathroom awaits. To the right, the open-plan kitchen/ lounge/ diner is a versatile space ideal for relaxing and entertaining. This room opens up to a private Juliet balcony, offering a perfect spot for enjoying fresh air and views over the surrounding area.