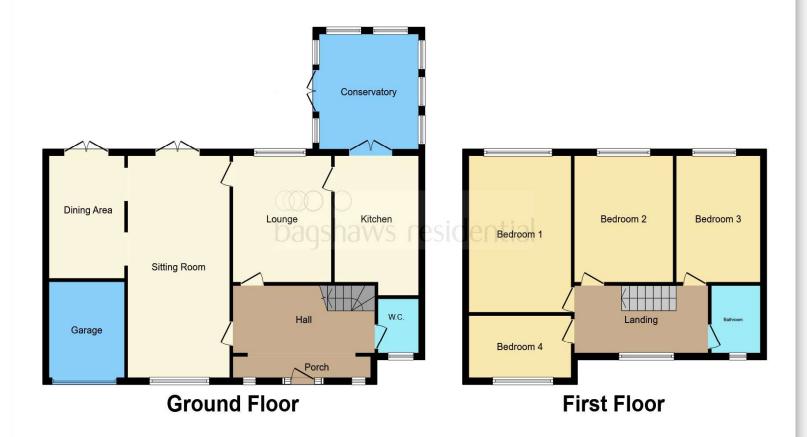

#### Lounge

23' 3" APPROX x 11' 9" APPROX ( 7.09m APPROX x 3.58m APPROX )

# **Dining Room**

12' 9" APPROX x 7' 5" APPROX ( 3.89m APPROX x 2.26m APPROX )

# **Sitting Room**

13' 2" APPROX x 11' APPROX ( 4.01m APPROX x 3.35m APPROX )

#### Kitchen

13' 2" APPROX x 9' APPROX ( 4.01m APPROX x 2.74m APPROX )

### Conservatory

12' APPROX x 11' 3" APPROX ( 3.66m APPROX x 3.43m APPROX )

#### W.C.

6' 10" APPROX x 4' 10" APPROX ( 2.08m APPROX x 1.47m APPROX )

#### **Bedroom 1**

12' 11" APPROX x 11' APPROX ( 3.94m APPROX x 3.35m APPROX )

#### **Bedroom 2**

16' 1" APPROX x 11' 6" APPROX ( 4.90m APPROX x 3.51m APPROX )

# **Bedroom 3**

11' 6" APPROX x 7' 3" APPROX ( 3.51m APPROX x 2.21m APPROX )

#### **Bedroom 4**

12' 8" APPROX x 9' 6" APPROX ( 3.86m APPROX x 2.90m APPROX )