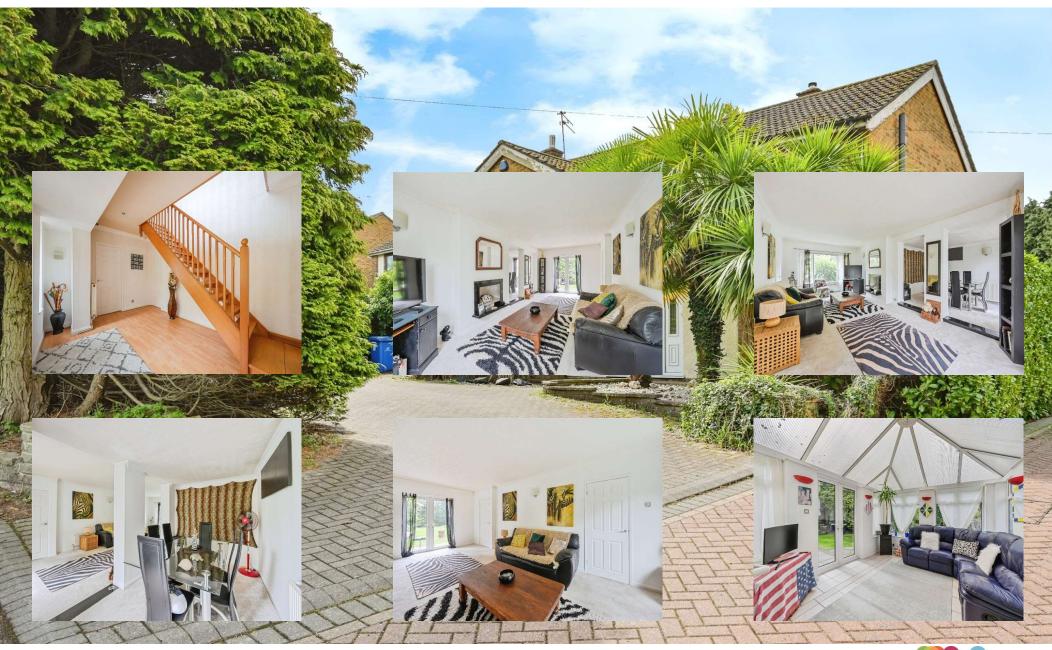

# **Manor Road, Derby**

- Spacious four bedroom detached family home
- Versatile living spaces
- Well-equipped kitchen
- Generous bedrooms
- Modern family bathroom

Tenure: Freehold EPC Rating: D Council Tax Band: E

offers in the region of

£550,000

This stylish four-bedroom detached home on sought-after Manor Road, Derby, offers generous family living close to the A38, Royal Derby Hospital, and local amenities.

Inside, a spacious hallway leads to a large open-plan sitting/dining area with French doors to the garden, a cosy lounge, modern kitchen with black marble worktops, and a light-filled conservatory.

Upstairs are four well-proportioned bedrooms—two with fitted wardrobes—and a contemporary family bathroom.

Outside features include a block-paved driveway, powered garage, and a large private garden with mature trees, decking, and a hidden woodland retreat.