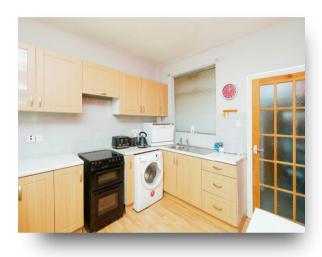

**Porch** 4' 8" x 4' 3" ( 1.42m x 1.30m )

Lounge 12' 8" x 11' 6" ( 3.86m x 3.51m )

**Kitchen/ Dining Room** 10' 5" x 9' 9" ( 3.17m x 2.97m )

**Bathroom** 6' 2" x 4' 9" ( 1.88m x 1.45m )

**Bedroom 1** 12' 9" x 11' 6" ( 3.89m x 3.51m )

## £140,000

This property offers a fantastic opportunity for investors or first-time buyers looking for a home with great potential. As you step through the front porch, you're welcomed into a cosy lounge, ideal for relaxing after a long day. The ground floor continues with a spacious kitchen diner, offering plenty of room for cooking and entertaining, leading through to the family bathroom at the rear of the property.