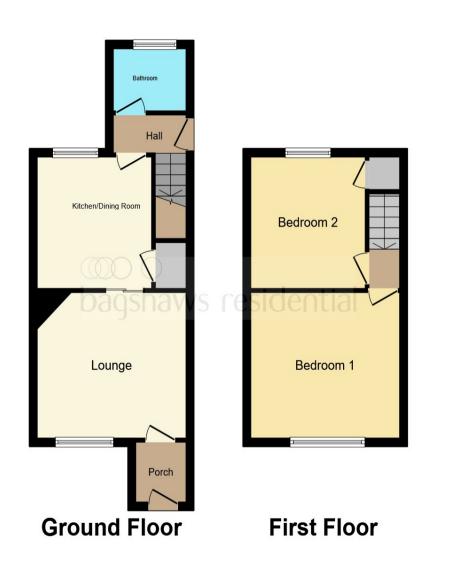

This floor plan is for illustrative purposes only. It is not drawn to scale. Any measurements, floor areas (including any total floor area), openings and orientation are approximate. No details are guaranteed, they cannot be relied upon for any purpose and they do not form part of any agreement. No liability is taken for any error, omission or misstatement. A party must rely upon its own inspection(s). Powered by www.focalagent.com

**Porch** 4' 8" x 4' 3" ( 1.42m x 1.30m )

Lounge 12' 8" x 11' 6" ( 3.86m x 3.51m )

**Kitchen/ Dining Room** 10' 5" x 9' 9" ( 3.17m x 2.97m )

**Bathroom** 6' 2" x 4' 9" ( 1.88m x 1.45m )

**Bedroom 1** 12' 9" x 11' 6" ( 3.89m x 3.51m )

**Bedroom 2** 10' 5" x 10' 1" ( 3.17m x 3.07m )