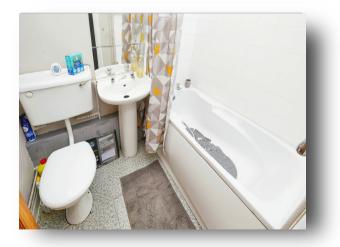

**Porch** 4' 8" x 4' 3" ( 1.42m x 1.30m )

Lounge 12' 8" x 11' 6" ( 3.86m x 3.51m )

**Kitchen/ Dining Room** 10' 5" x 9' 9" ( 3.17m x 2.97m )

**Bathroom** 6' 2" x 4' 9" ( 1.88m x 1.45m )

**Bedroom 1** 12' 9" x 11' 6" ( 3.89m x 3.51m )