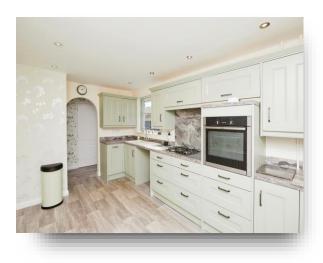

The property boasts a spacious kitchen/dining room at the front, which has been completely refurbished with a top-of-the-range Wren kitchen. The kitchen features modern integrated appliances, a large bay window that fills the room with natural light, and upgraded details, including a new ceiling with spotlights and new flooring. Adjacent is the cosy lounge, also benefiting from a bay window, providing a bright and welcoming space to relax.