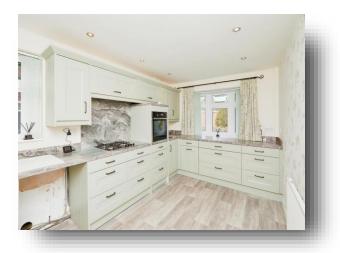

The property boasts a spacious kitchen/dining room at the front, which has been completely refurbished with a top-of-the-range Wren kitchen. The kitchen features modern integrated appliances, a large bay window that fills the room with natural light, and upgraded details, including a new ceiling with spotlights and new flooring. Adjacent is the cosy lounge, also benefiting from a bay window, providing a bright and welcoming space to relax.