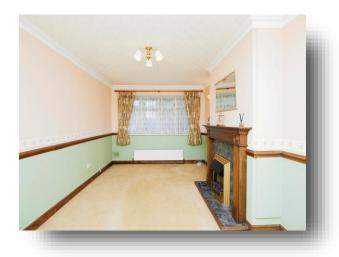

The property boasts a spacious kitchen/dining room at the front, which has been completely refurbished with a top-of-the-range Wren kitchen. The kitchen features modern integrated appliances, a large bay window that fills the room with natural light, and upgraded details, including a new ceiling with spotlights and new flooring. Adjacent is the cosy lounge, also benefiting from a bay window, providing a bright and welcoming space to relax.