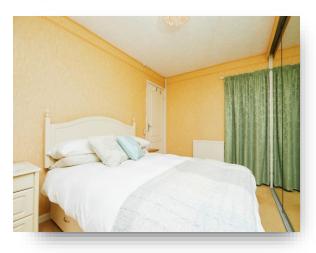

**Kitchen/ Dining Room** 15' 6" x 8' 9" ( 4.72m x 2.67m )

**Lounge** 15' 6" x 10' 1" ( 4.72m x 3.07m )

**Bedroom 1** 12' x 9' 6" ( 3.66m x 2.90m )

**Bedroom 2** 8' 9" x 8' 1" ( 2.67m x 2.46m )

**Shower Room** 8' 1" x 4' 7" ( 2.46m x 1.40m )