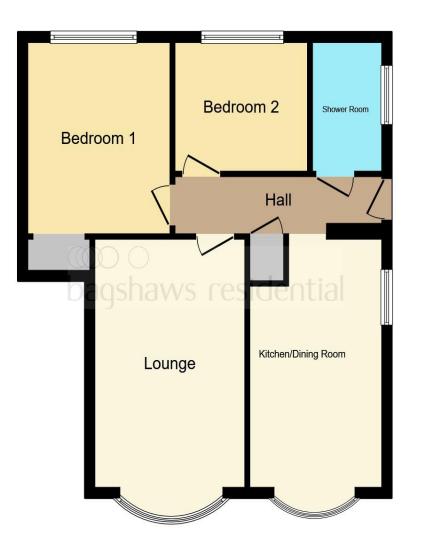

This floor plan is for illustrative purposes only. It is not drawn to scale. Any measurements, floor areas (including any total floor area), openings and orientation are approximate. No details are guaranteed, they cannot be relied upon for any purpose and they do not form part of any agreement. No liability is taken for any error, omission or misstatement. A party must rely upon its own inspection(s). Powered by www.focalagent.com

**Kitchen/ Dining Room** 15' 6" x 8' 9" ( 4.72m x 2.67m )

**Lounge** 15' 6" x 10' 1" ( 4.72m x 3.07m )

**Bedroom 1** 12' x 9' 6" ( 3.66m x 2.90m )

**Bedroom 2** 8' 9" x 8' 1" ( 2.67m x 2.46m )

**Shower Room** 8' 1" x 4' 7" ( 2.46m x 1.40m )