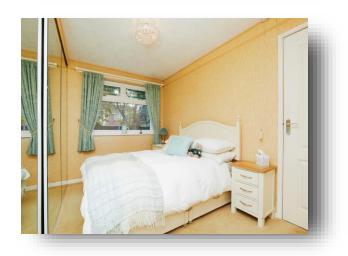

**Kitchen/ Dining Room** 15' 6" x 8' 9" ( 4.72m x 2.67m )

**Lounge** 15' 6" x 10' 1" ( 4.72m x 3.07m )

**Bedroom 1** 12' x 9' 6" ( 3.66m x 2.90m )

**Bedroom 2** 8' 9" x 8' 1" ( 2.67m x 2.46m )

**Shower Room** 8' 1" x 4' 7" ( 2.46m x 1.40m )