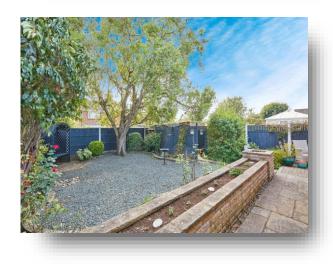

# Holderness Close, Stenson Fields Derby

- NO CHAIN
- Recently Fitted Kitchen
- Recently Fitted Boiler
- Well-Maintained Front and Rear Garden
- Large Driveway

Tenure: Freehold EPC Rating: C