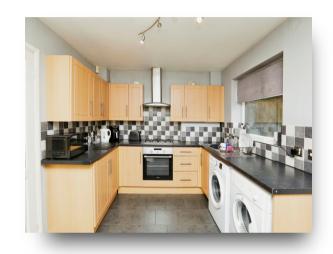

### **Kitchen/ Dining Room**

12' 6" x 9' 2" ( 3.81m x 2.79m )

The property features a charming front garden and ample parking with a driveway and garage. Upon entering, you'll be welcomed by a hallway leading to a spacious lounge with pleasant views of the front garden. The rear of the home boasts a modern kitchen/ diner with direct access to a low-maintenance garden, ideal for outdoor relaxation and entertainment.