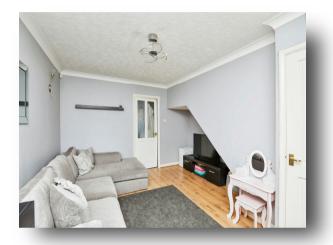

#### Lounge

13' 9" x 12' 6" ( 4.19m x 3.81m )

The property features a charming front garden and ample parking with a driveway and garage. Upon entering, you'll be welcomed by a hallway leading to a spacious lounge with pleasant views of the front garden. The rear of the home boasts a modern kitchen/ diner with direct access to a low-maintenance garden, ideal for outdoor relaxation and entertainment.