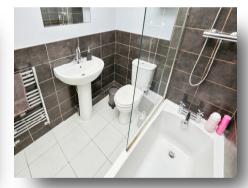

#### **Bathroom**

6' 3" x 6' 1" ( 1.91m x 1.85m )

Upstairs, the home offers two double bedrooms, both equipped with built-in storage. The front bedroom is well-sized, while the rear bedroom benefits from a quiet, private setting. The contemporary bathroom, situated centrally, is finished to a high standard.