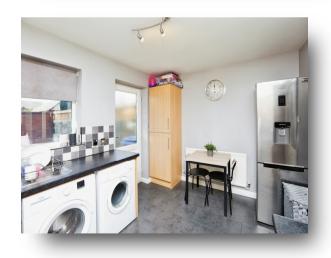

### **Kitchen/ Dining Room**

12' 6" x 9' 2" ( 3.81m x 2.79m )

The property features a charming front garden and ample parking with a driveway and garage. Upon entering, you'll be welcomed by a hallway leading to a spacious lounge with pleasant views of the front garden. The rear of the home boasts a modern kitchen/ diner with direct access to a low-maintenance garden, ideal for outdoor relaxation and entertainment.