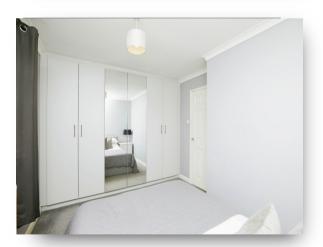

#### **Bedroom 2**

9' 4" x 8' 4" ( 2.84m x 2.54m )

Upstairs, the home offers two double bedrooms, both equipped with built-in storage. The front bedroom is well-sized, while the rear bedroom benefits from a quiet, private setting. The contemporary bathroom, situated centrally, is finished to a high standard.