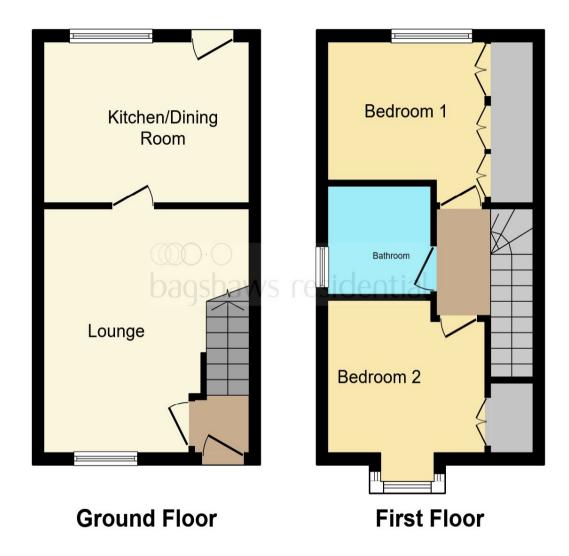

This floor plan is for illustrative purposes only. It is not drawn to scale. Any measurements, floor areas (including any total floor area), openings and orientation are approximate. No details are guaranteed, they cannot be relied upon for any purpose and they do not form part of any agreement. No liability is taken for any error, omission or misstatement. A party must rely upon its own inspection(s). Powered by www.focalagent.com

#### Lounge

13' 9" x 12' 6" ( 4.19m x 3.81m )

### **Kitchen/ Dining Room**

12' 6" x 9' 2" ( 3.81m x 2.79m )

#### **Bedroom 1**

12' 5" x 9' 5" ( 3.78m x 2.87m )

#### **Bedroom 2**

9' 4" x 8' 4" ( 2.84m x 2.54m )

#### **Bathroom**

6' 3" x 6' 1" ( 1.91m x 1.85m )