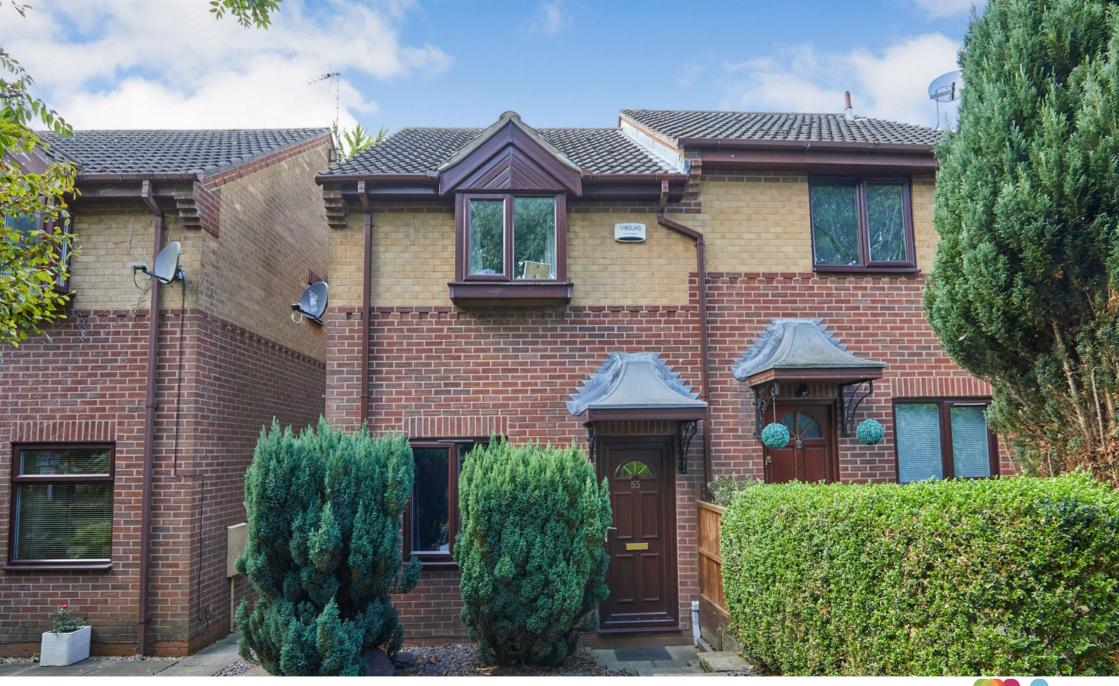

# **Smalley Drive, Oakwood Derby**

Perfect for first-time buyers and investors alike, this beautifully maintained two-bedroom semi-detached home on Smalley Drive, Oakwood offers modern living in a great location!

## **Smalley Drive, Oakwood Derby**

- Modern Two-Bedroom Semi-Detached Home
- Spacious Lounge
- Low-Maintenance Rear Garden
- Built-In Storage
- Driveway and Garage

Tenure: Freehold EPC Rating: D

offers in the region of

£190,000

Situated in Oakwood, this well-maintained two-bedroom semi-detached home on Smalley Drive is an excellent find! The location offers convenient access to local amenities, schools and transport links, ensuring a well-connected and comfortable lifestyle.

The property features a charming front garden and ample parking with a driveway and garage. Upon entering, you'll be welcomed by a hallway leading to a spacious lounge with pleasant views of the front garden. The rear of the home boasts a modern kitchen/ diner with direct access to a low-maintenance garden, ideal for outdoor relaxation and entertainment.