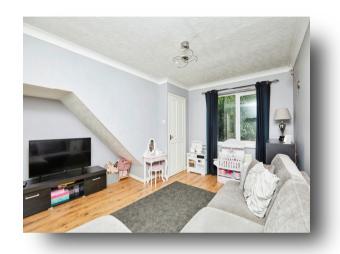

#### Lounge

13' 9" x 12' 6" ( 4.19m x 3.81m )

The property features a charming front garden and ample parking with a driveway and garage. Upon entering, you'll be welcomed by a hallway leading to a spacious lounge with pleasant views of the front garden. The rear of the home boasts a modern kitchen/ diner with direct access to a low-maintenance garden, ideal for outdoor relaxation and entertainment.