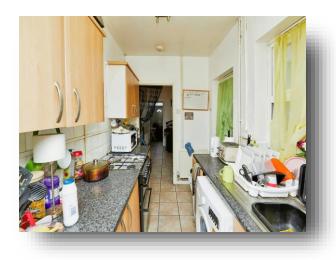

**Lounge** 11' 5" x 10' 10" ( 3.48m x 3.30m )

**Dining Room** 11' 4" x 10' 10" ( 3.45m x 3.30m )

**Kitchen** 9' 11" x 6' 3" ( 3.02m x 1.91m )

**Utility Room** 5' 6" x 4' 2" ( 1.68m x 1.27m )

**Stairs & Landing** 

This property briefly comprising of a front lounge, inner hallway with door to cellar, dining room with stairs ascending to the first floor, galley kitchen with space for appliances and door into the garden, utility area, two double bedrooms (one with built-in wardrobes), modern bathroom with P-shaped bath & shower over, and finally the low-maintenance rear garden.