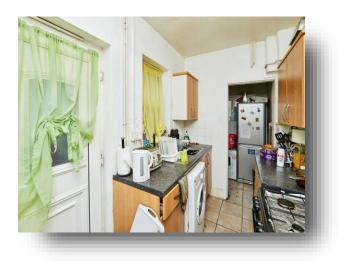

**Lounge** 11' 5" x 10' 10" ( 3.48m x 3.30m )

**Dining Room** 11' 4" x 10' 10" ( 3.45m x 3.30m )

**Kitchen** 9' 11" x 6' 3" ( 3.02m x 1.91m )

**Utility Room** 5' 6" x 4' 2" ( 1.68m x 1.27m )

**Stairs & Landing** 

This property briefly comprising of a front lounge, inner hallway with door to cellar, dining room with stairs ascending to the first floor, galley kitchen with space for appliances and door into the garden, utility area, two double bedrooms (one with built-in wardrobes), modern bathroom with P-shaped bath & shower over, and finally the low-maintenance rear garden.