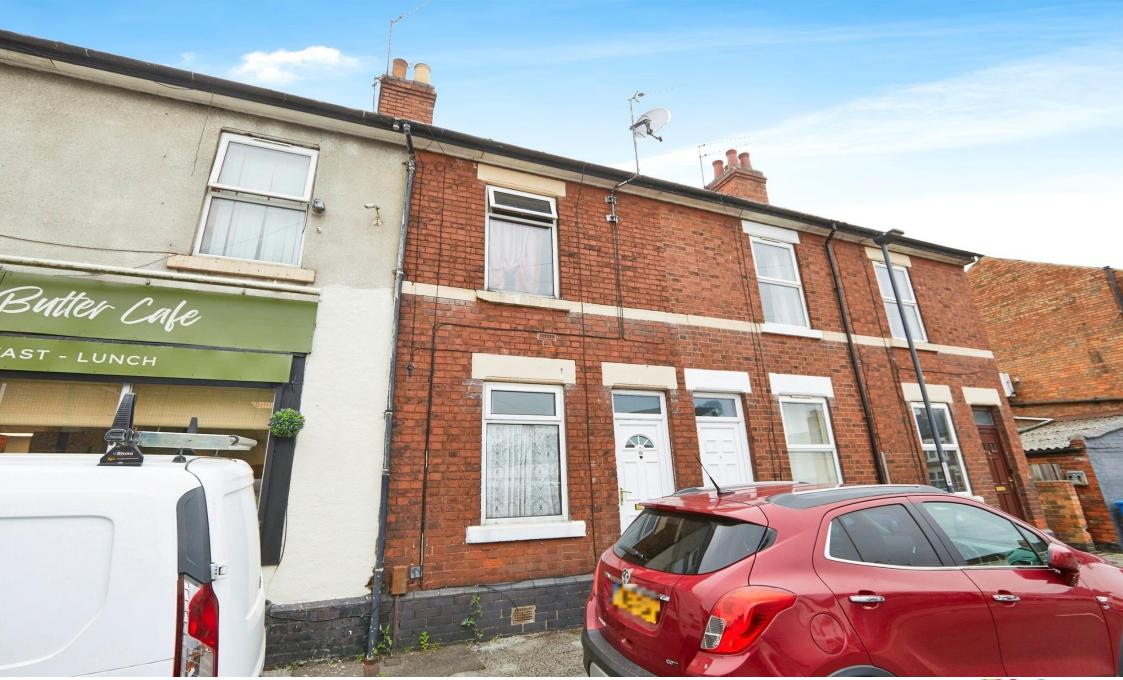

## Cornwall Road, Derby

A traditional two bedroom mid-terrace home in Chaddesden with two reception rooms, galley kitchen, utility room and modern bathroom. Currently sold with tenants in situ so ideal buy-to-let investment. No onward chain.

# £130,000

A traditional two bedroom mid-terrace home in Chaddesden being well situated for the A52, A38 and City Centre and excellent access to Pride Park, London Road, A50 road networks. Benefiting from gas central heating and UPVC double glazing.

This property briefly comprising of a front lounge, inner hallway with door to cellar, dining room with stairs ascending to the first floor, galley kitchen with space for appliances and door into the garden, utility area, two double bedrooms (one with built-in wardrobes), modern bathroom with P-shaped bath & shower over, and finally the low-maintenance rear garden.

Currently sold with tenants in situ so ideal buy-to-let investment. No onward chain.