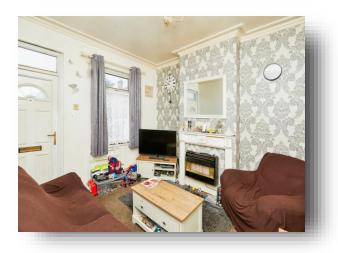

**Lounge** 11' 5" x 10' 10" ( 3.48m x 3.30m )

**Dining Room** 11' 4" x 10' 10" ( 3.45m x 3.30m )

**Kitchen** 9' 11" x 6' 3" ( 3.02m x 1.91m )

**Utility Room** 5' 6" x 4' 2" ( 1.68m x 1.27m )

**Stairs & Landing** 

This property briefly comprising of a front lounge, inner hallway with door to cellar, dining room with stairs ascending to the first floor, galley kitchen with space for appliances and door into the garden, utility area, two double bedrooms (one with built-in wardrobes), modern bathroom with P-shaped bath & shower over, and finally the low-maintenance rear garden.