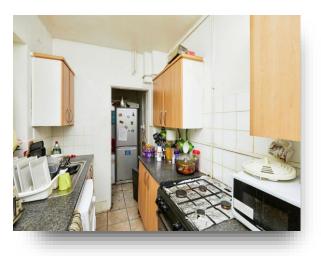

**Lounge** 11' 5" x 10' 10" ( 3.48m x 3.30m )

**Dining Room** 11' 4" x 10' 10" ( 3.45m x 3.30m )

**Kitchen** 9' 11" x 6' 3" ( 3.02m x 1.91m )

**Utility Room** 5' 6" x 4' 2" ( 1.68m x 1.27m )

**Stairs & Landing** 

This property briefly comprising of a front lounge, inner hallway with door to cellar, dining room with stairs ascending to the first floor, galley kitchen with space for appliances and door into the garden, utility area, two double bedrooms (one with built-in wardrobes), modern bathroom with P-shaped bath & shower over, and finally the low-maintenance rear garden.