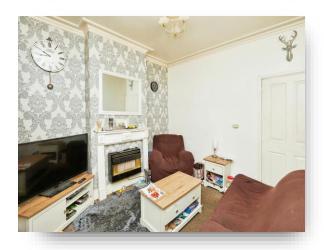

**Lounge** 11' 5" x 10' 10" ( 3.48m x 3.30m )

**Dining Room** 11' 4" x 10' 10" ( 3.45m x 3.30m )

**Kitchen** 9' 11" x 6' 3" ( 3.02m x 1.91m )

**Utility Room** 5' 6" x 4' 2" ( 1.68m x 1.27m )

**Stairs & Landing** 

This property briefly comprising of a front lounge, inner hallway with door to cellar, dining room with stairs ascending to the first floor, galley kitchen with space for appliances and door into the garden, utility area, two double bedrooms (one with built-in wardrobes), modern bathroom with P-shaped bath & shower over, and finally the low-maintenance rear garden.