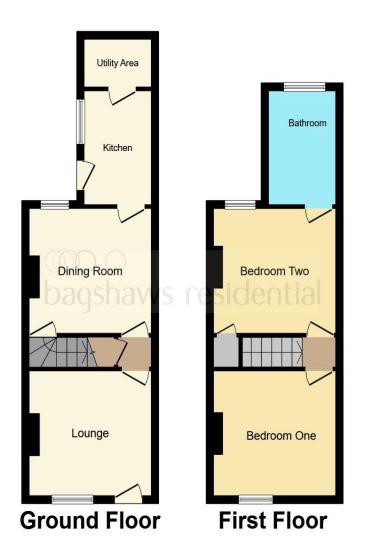

This floor plan is for illustrative purposes only. It is not drawn to scale. Any measurements, floor areas (including any total floor area), openings and orientation are approximate. No details are guaranteed, they cannot be relied upon for any purpose and they do not form part of any agreement. No liability is taken for any error, omission or misstatement. A party must rely upon its own inspection(s). Powered by www.focalagent.com

**Lounge** 11' 5" x 10' 10" ( 3.48m x 3.30m )

**Dining Room** 11' 4" x 10' 10" ( 3.45m x 3.30m )

**Kitchen** 9' 11" x 6' 3" ( 3.02m x 1.91m )

**Utility Room** 5' 6" x 4' 2" ( 1.68m x 1.27m )

**Stairs & Landing** 

**Bedroom One** 11' 5" x 10' 10" ( 3.48m x 3.30m )

**Bedroom Two** 11' 4" x 10' 10" ( 3.45m x 3.30m )

**Bathroom** 10' x 6' 3" ( 3.05m x 1.91m )