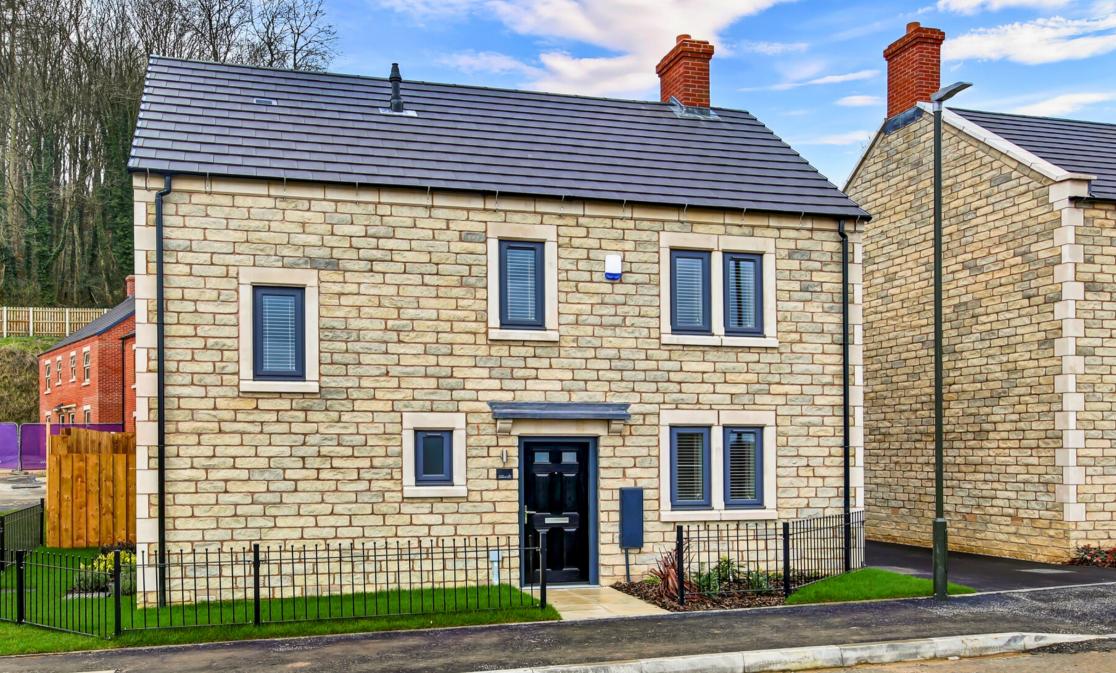

## Woodland Heights Drovers Way, Ambergate Belper

PLOT 4 LAST POPPY ON THE DEVELOPMENT\* SOUTH FACING GARDEN\* SUBSTANTIAL DRIVEWAY\* 3 bedroom Detached house with ensuite to master, Kitchen Diner with separate Lounge, upgraded to include flooring throughout. Ready to move into in Q1 2024.

# Woodland Heights Drovers Way, Ambergate Belper

- Last Three Bed Detached On The Whole Development!
- Spacious Kitchen Diner with patio doors to rear garden, perfect for Entertaining.
- Three Bedrooms with en suite to the master bedroom
- New Build with High Quality Finishes and 10 Year NHBC Warranty Included
- Flooring included throughout