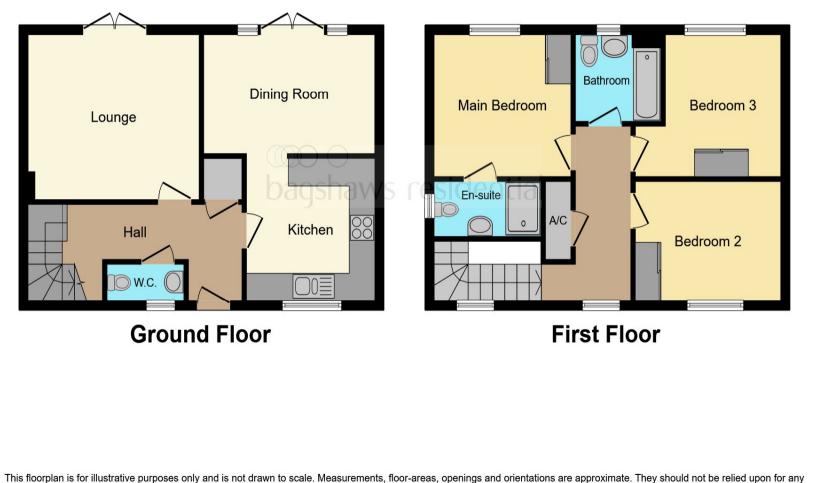

nis floorplan is for illustrative purposes only and is not drawn to scale. Measurements, floor-areas, openings and orientations are approximate. They should not be relied upon for al purpose and do not form any part of an agreement. No liability is taken for any error or mis-statement. All parties must rely on their own inspections.

Ktchen Diner Lounge Master Bedroom Bedroom 2 Bedroom 3 Bathroom Outside Information Specification Location

**Woodland Heights** 

**Entrance Hall** 