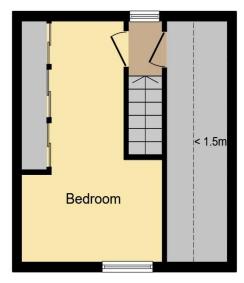

**Ground Floor** 

**First Floor** 

This floor plan is for illustrative purposes only. It is not drawn to scale. Any measurements, floor areas (including any total floor area), openings and orientation are approximate. No details are guaranteed, they cannot be relied upon for any purpose and they do not form part of any agreement. No liability is taken for any error, omission or misstatement. A party must rely upon its own inspection(s). Powered by www.focalagent.com

#### **Bedroom Two**

17' 8" x 8' 5" ( 5.38m x 2.57m )