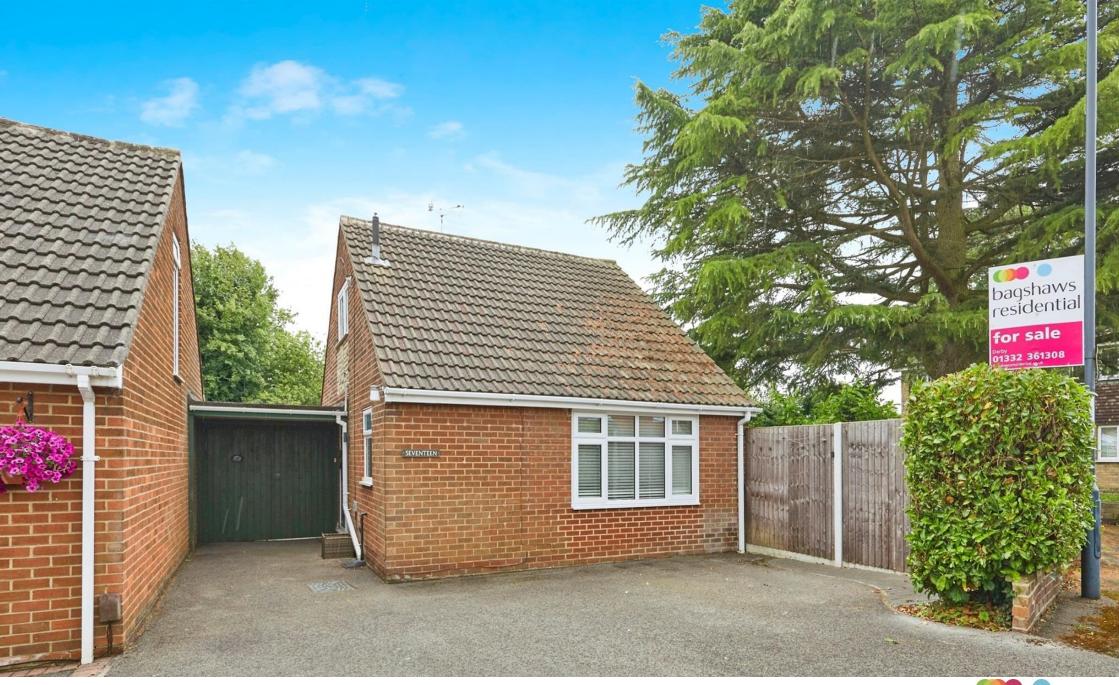

# **Rowley Gardens, Littleover Derby**

Offered for sale with no onward chain, this two bedroom chalet bungalow provides deceptively spacious accommodation with off-road parking, detached driveway and an enclosed rear garden. Situated in a great location, this one mustn't be missed.

£240,000

This deceptively spacious, chalet-style bungalow sits towards the end of a well-presented cul de sac, in a great part of desirable Littleover. Sought after by families for its proximity to schooling, and also offering the benefit of many local amenities reachable on foot, with transport links into the City Centre and beyond. This home is offered for sale with no onward chain.

Externally, the frontage offers driveway parking for multiple vehicles, there is also a detached single garage. The rear is mainly laid to lawn with a slabbed patio area for outside seating.

MLH DRIVING ROWLEY Ln Hill Cross Ave Coools