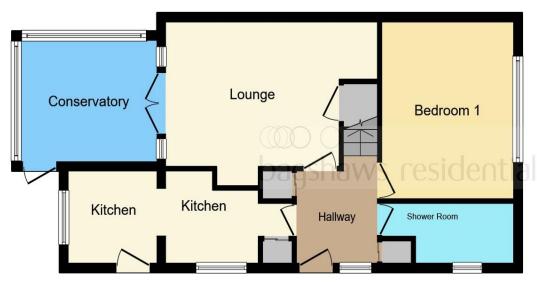

**Ground Floor** 

**First Floor** 

This floor plan is for illustrative purposes only. It is not drawn to scale. Any measurements, floor areas (including any total floor area), openings and orientation are approximate. No details are guaranteed, they cannot be relied upon for any purpose and they do not form part of any agreement. No liability is taken for any error, omission or misstatement. A party must rely upon its own inspection(s). Powered by www.focalagent.com

The accommodation comprises; an entrance hallway to the side, leading to a ground floor shower room, kitchen with pantry cupboard and doorway into the rear garden, lounge situated to the rear with double doors into a conservatory extension with outlook into the garden. The ground floor is completed with a double bedroom. To the first floor is a further double bedroom in the eaves with fitted storage.