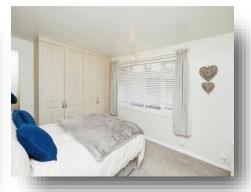

#### **Bedroom One**

10' 1" x 12' 9" ( 3.07m x 3.89m )

The accommodation comprises; an entrance hallway to the side, leading to a ground floor shower room, kitchen with pantry cupboard and doorway into the rear garden, lounge situated to the rear with double doors into a conservatory extension with outlook into the garden. The ground floor is completed with a double bedroom. To the first floor is a further double bedroom in the eaves with fitted storage.