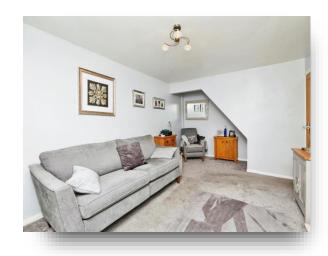

### Lounge

16' 6" x 10' 11" ( 5.03m x 3.33m )

The accommodation comprises; an entrance hallway to the side, leading to a ground floor shower room, kitchen with pantry cupboard and doorway into the rear garden, lounge situated to the rear with double doors into a conservatory extension with outlook into the garden. The ground floor is completed with a double bedroom. To the first floor is a further double bedroom in the eaves with fitted storage.