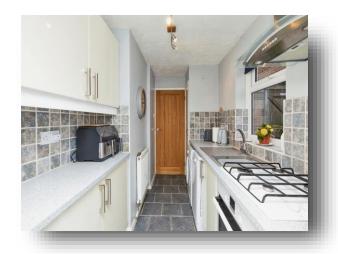

#### Kitchen

18' 3" longest point x 7' 5" ( 5.56m longest point x 2.26m )

The accommodation comprises; an entrance hallway to the side, leading to a ground floor shower room, kitchen with pantry cupboard and doorway into the rear garden, lounge situated to the rear with double doors into a conservatory extension with outlook into the garden. The ground floor is completed with a double bedroom. To the first floor is a further double bedroom in the eaves with fitted storage.