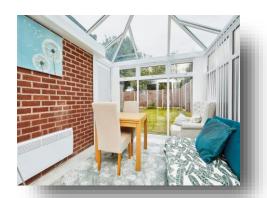

### Conservatory

The accommodation comprises; an entrance hallway to the side, leading to a ground floor shower room, kitchen with pantry cupboard and doorway into the rear garden, lounge situated to the rear with double doors into a conservatory extension with outlook into the garden. The ground floor is completed with a double bedroom. To the first floor is a further double bedroom in the eaves with fitted storage.