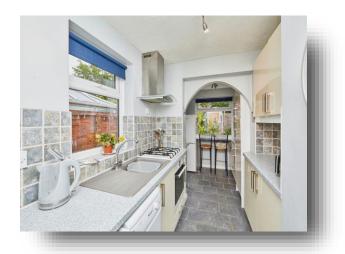

#### Kitchen

18' 3" longest point x 7' 5" ( 5.56m longest point x 2.26m )

The accommodation comprises; an entrance hallway to the side, leading to a ground floor shower room, kitchen with pantry cupboard and doorway into the rear garden, lounge situated to the rear with double doors into a conservatory extension with outlook into the garden. The ground floor is completed with a double bedroom. To the first floor is a further double bedroom in the eaves with fitted storage.