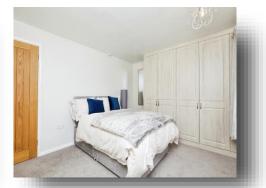

#### **Bedroom One**

10' 1" x 12' 9" ( 3.07m x 3.89m )

The accommodation comprises; an entrance hallway to the side, leading to a ground floor shower room, kitchen with pantry cupboard and doorway into the rear garden, lounge situated to the rear with double doors into a conservatory extension with outlook into the garden. The ground floor is completed with a double bedroom. To the first floor is a further double bedroom in the eaves with fitted storage.