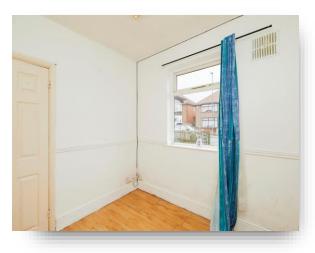

#### **Entrance Hall**

**Kitchen Diner** 13' 7" x 10' 8" ( 4.14m x 3.25m )

**Living Room** 12' 11" x 10' 4" ( 3.94m x 3.15m )

Bathroom

**Bedroom One** 11' 11" x 9' 10" ( 3.63m x 3.00m )

**Bedroom Two** 8' 5" x 8' (2.57m x 2.44m)

The property in brief comprises; a central hallway, lounge to the front with box-bay window, two double bedrooms, kitchen dining room to the rear with pantry cupboard, bathroom with airing cupboard. Outside is a generous enclosed rear garden with large patio and decking area, as well as access to an outside store. To the front is low-maintenance garden mainly laid to gravel. Subject to the appropriate permissions, a dropped kerb could be made to create off-road parking.