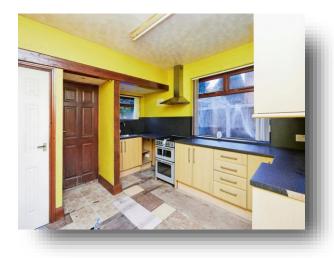

#### **Entrance Hall**

**Kitchen Diner** 13' 7" x 10' 8" ( 4.14m x 3.25m )

**Living Room** 12' 11" x 10' 4" ( 3.94m x 3.15m )

Bathroom

**Bedroom One** 11' 11" x 9' 10" ( 3.63m x 3.00m )

**Bedroom Two** 8' 5" x 8' (2.57m x 2.44m)

The property in brief comprises; a central hallway, lounge to the front with box-bay window, two double bedrooms, kitchen dining room to the rear with pantry cupboard, bathroom with airing cupboard. Outside is a generous enclosed rear garden with large patio and decking area, as well as access to an outside store. To the front is low-maintenance garden mainly laid to gravel. Subject to the appropriate permissions, a dropped kerb could be made to create off-road parking.