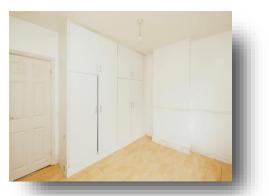

#### **Entrance Hall**

**Kitchen Diner** 13' 7" x 10' 8" ( 4.14m x 3.25m )

**Living Room** 12' 11" x 10' 4" ( 3.94m x 3.15m )

Bathroom

**Bedroom One** 11' 11" x 9' 10" ( 3.63m x 3.00m )

**Bedroom Two** 8' 5" x 8' (2.57m x 2.44m)

The property in brief comprises; a central hallway, lounge to the front with box-bay window, two double bedrooms, kitchen dining room to the rear with pantry cupboard, bathroom with airing cupboard. Outside is a generous enclosed rear garden with large patio and decking area, as well as access to an outside store. To the front is low-maintenance garden mainly laid to gravel. Subject to the appropriate permissions, a dropped kerb could be made to create off-road parking.