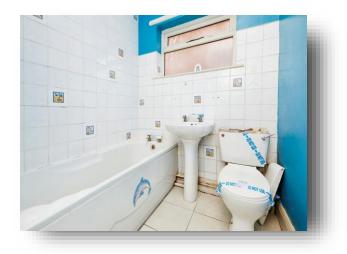

#### **Entrance Hall**

**Kitchen Diner** 13' 7" x 10' 8" ( 4.14m x 3.25m )

**Living Room** 12' 11" x 10' 4" ( 3.94m x 3.15m )

Bathroom

**Bedroom One** 11' 11" x 9' 10" ( 3.63m x 3.00m )

**Bedroom Two** 8' 5" x 8' (2.57m x 2.44m)

The property in brief comprises; a central hallway, lounge to the front with box-bay window, two double bedrooms, kitchen dining room to the rear with pantry cupboard, bathroom with airing cupboard. Outside is a generous enclosed rear garden with large patio and decking area, as well as access to an outside store. To the front is low-maintenance garden mainly laid to gravel. Subject to the appropriate permissions, a dropped kerb could be made to create off-road parking.