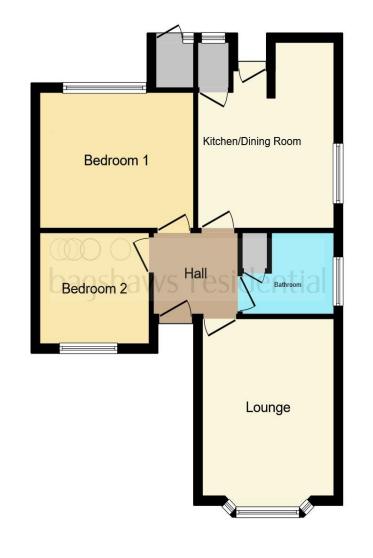

#### **Entrance Hall**

**Kitchen Diner** 13' 7" x 10' 8" ( 4.14m x 3.25m )

**Living Room** 12' 11" x 10' 4" ( 3.94m x 3.15m )

Bathroom

**Bedroom One** 11' 11" x 9' 10" ( 3.63m x 3.00m )

**Bedroom Two** 8' 5" x 8' (2.57m x 2.44m)

The property in brief comprises; a central hallway, lounge to the front with box-bay window, two double bedrooms, kitchen dining room to the rear with pantry cupboard, bathroom with airing cupboard. Outside is a generous enclosed rear garden with large patio and decking area, as well as access to an outside store. To the front is low-maintenance garden mainly laid to gravel. Subject to the appropriate permissions, a dropped kerb could be made to create off-road parking.