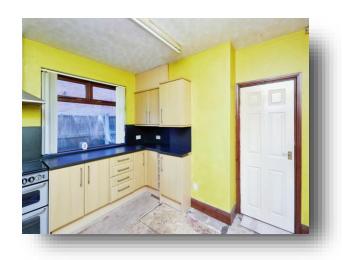

#### **Entrance Hall**

**Kitchen Diner** 13' 7" x 10' 8" ( 4.14m x 3.25m )

**Living Room** 12' 11" x 10' 4" ( 3.94m x 3.15m )

Bathroom

**Bedroom One** 11' 11" x 9' 10" ( 3.63m x 3.00m )

**Bedroom Two** 8' 5" x 8' (2.57m x 2.44m)

The property in brief comprises; a central hallway, lounge to the front with box-bay window, two double bedrooms, kitchen dining room to the rear with pantry cupboard, bathroom with airing cupboard. Outside is a generous enclosed rear garden with large patio and decking area, as well as access to an outside store. To the front is low-maintenance garden mainly laid to gravel. Subject to the appropriate permissions, a dropped kerb could be made to create off-road parking.