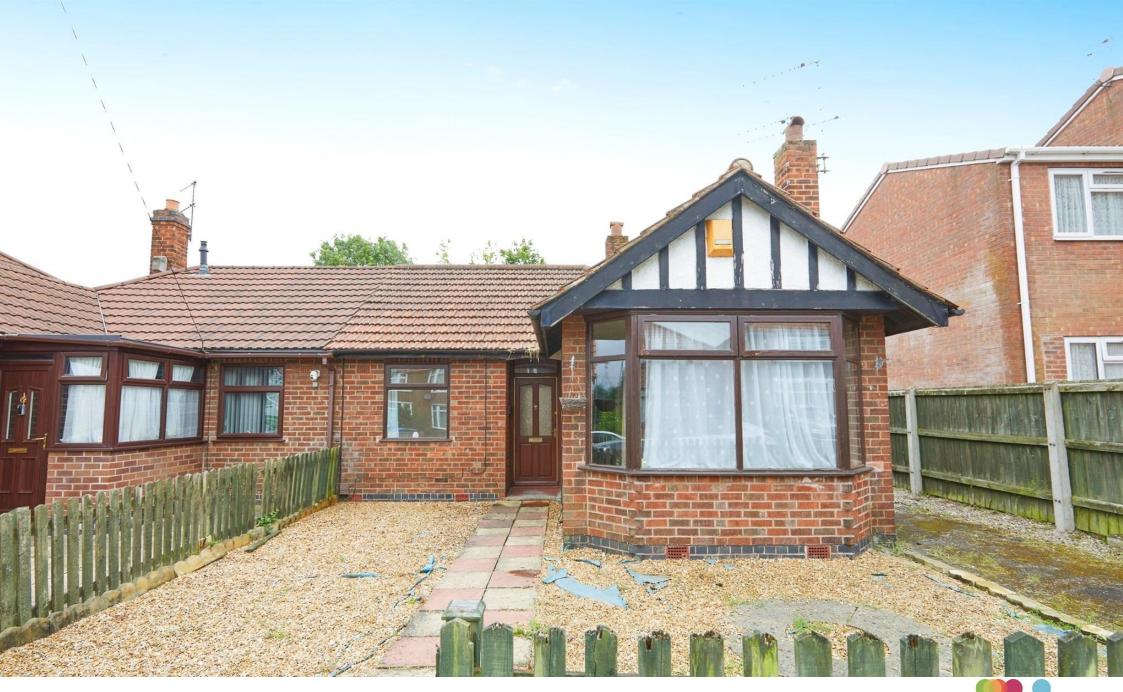

# Balfour Road, Derby

For sale with no onward chain is this conventional two bedroom semi-detached bungalow, offering great potential to enhance and improve. The property offers great room sizes and a generous enclosed rear garden.

# £160,000

Located in the sought after part of Derby, close to the City Centre is this semi-detached bungalow offering excellent opportunity to enhance and improve. Situated close to Rolls Royce, within the catchment for a number of schools and close to shops and local amenities this property would make an ideal family home. The property is offered with no onward chain.

The property in brief comprises; a central hallway, lounge to the front with box-bay window, two double bedrooms, kitchen dining room to the rear with pantry cupboard, bathroom with airing cupboard. Outside is a generous enclosed rear garden with large patio and decking area, as well as access to an outside store. To the front is low-maintenance garden mainly laid to gravel. Subject to the appropriate permissions, a dropped kerb could be made to create off-road parking.

## **Balfour Road, Derby**

- Two Bedroom Semi-Detached Bungalow
- Lounge and Kitchen Diner
- Generous Enclosed Rear Garden
- No Onward Chain
- Council Tax Band A

Tenure: Freehold EPC Rating: Awaited