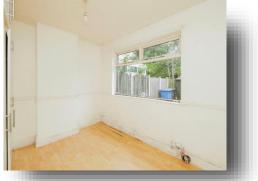

#### **Entrance Hall**

**Kitchen Diner** 13' 7" x 10' 8" ( 4.14m x 3.25m )

**Living Room** 12' 11" x 10' 4" ( 3.94m x 3.15m )

Bathroom

**Bedroom One** 11' 11" x 9' 10" ( 3.63m x 3.00m )

**Bedroom Two** 8' 5" x 8' (2.57m x 2.44m)

The property in brief comprises; a central hallway, lounge to the front with box-bay window, two double bedrooms, kitchen dining room to the rear with pantry cupboard, bathroom with airing cupboard. Outside is a generous enclosed rear garden with large patio and decking area, as well as access to an outside store. To the front is low-maintenance garden mainly laid to gravel. Subject to the appropriate permissions, a dropped kerb could be made to create off-road parking.