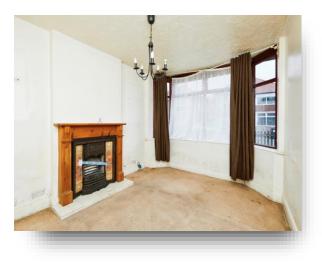

#### **Entrance Hall**

**Kitchen Diner** 13' 7" x 10' 8" ( 4.14m x 3.25m )

**Living Room** 12' 11" x 10' 4" ( 3.94m x 3.15m )

Bathroom

**Bedroom One** 11' 11" x 9' 10" ( 3.63m x 3.00m )

**Bedroom Two** 8' 5" x 8' (2.57m x 2.44m)

The property in brief comprises; a central hallway, lounge to the front with box-bay window, two double bedrooms, kitchen dining room to the rear with pantry cupboard, bathroom with airing cupboard. Outside is a generous enclosed rear garden with large patio and decking area, as well as access to an outside store. To the front is low-maintenance garden mainly laid to gravel. Subject to the appropriate permissions, a dropped kerb could be made to create off-road parking.