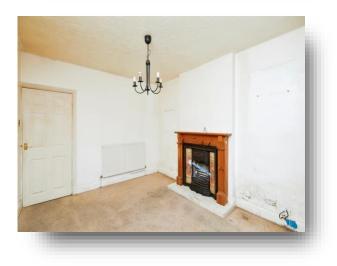

#### **Entrance Hall**

**Kitchen Diner** 13' 7" x 10' 8" ( 4.14m x 3.25m )

**Living Room** 12' 11" x 10' 4" ( 3.94m x 3.15m )

Bathroom

**Bedroom One** 11' 11" x 9' 10" ( 3.63m x 3.00m )

**Bedroom Two** 8' 5" x 8' (2.57m x 2.44m)

The property in brief comprises; a central hallway, lounge to the front with box-bay window, two double bedrooms, kitchen dining room to the rear with pantry cupboard, bathroom with airing cupboard. Outside is a generous enclosed rear garden with large patio and decking area, as well as access to an outside store. To the front is low-maintenance garden mainly laid to gravel. Subject to the appropriate permissions, a dropped kerb could be made to create off-road parking.