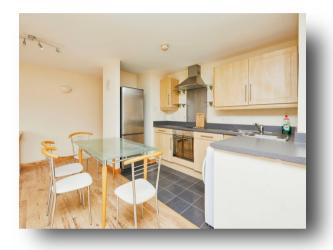

## **Kitchen Living Room**

23' x 13' 4" widest point ( 7.01m x 4.06m widest point )

This first floor apartment located in the sought after Park Gate development is being offered for sale with no onward chain and would make a great first home or investment purchase. In brief the living accommodation comprises communal entrance with lift and stairs to all floor, entrance hallway, open plan living kitchen, two bedrooms and bathroom. There is an allocated parking space within the secure gated car park.