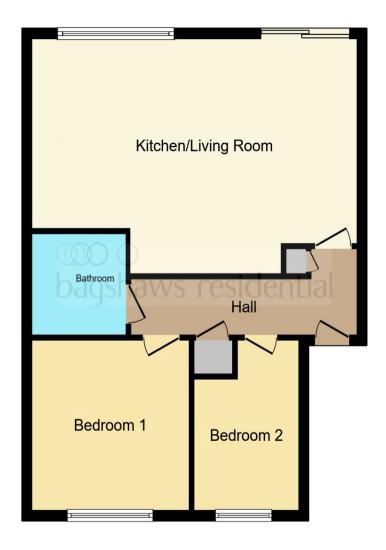

This floor plan is for illustrative purposes only. It is not drawn to scale. Any measurements, floor areas (including any total floor area), openings and orientation are approximate. No details are guaranteed, they cannot be relied upon for any purpose and they do not form part of any agreement. No liability is taken for any error, omission or misstatement. A party must rely upon its own inspection(s). Powered by www.focalagent.com

## **Entrance Hallway**

## **Kitchen Living Room**

23' x 13' 4" widest point ( 7.01m x 4.06m widest point )

## **Bedroom One**

11' x 11' 1" ( 3.35m x 3.38m )

#### **Bedroom Two**

11' longest point x 7' 3" ( 3.35m longest point x 2.21m )

#### **Bathroom**