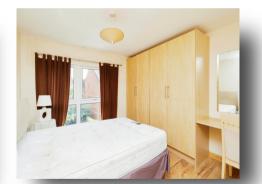

## **Bedroom One**

11' x 11' 1" ( 3.35m x 3.38m )

#### **Bedroom Two**

11' longest point x 7' 3" ( 3.35m longest point x 2.21m )