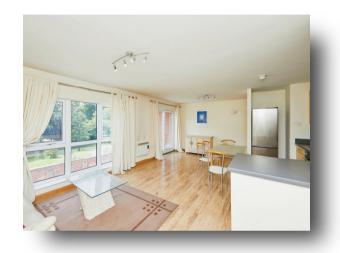

## **Kitchen Living Room**

23' x 13' 4" widest point ( 7.01m x 4.06m widest point )

This first floor apartment located in the sought after Park Gate development is being offered for sale with no onward chain and would make a great first home or investment purchase. In brief the living accommodation comprises communal entrance with lift and stairs to all floor, entrance hallway, open plan living kitchen, two bedrooms and bathroom. There is an allocated parking space within the secure gated car park.