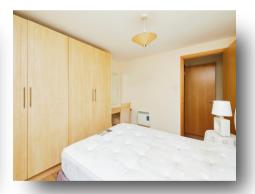

## **Bedroom One**

11' x 11' 1" ( 3.35m x 3.38m )

#### **Bedroom Two**

11' longest point x 7' 3" ( 3.35m longest point x 2.21m )