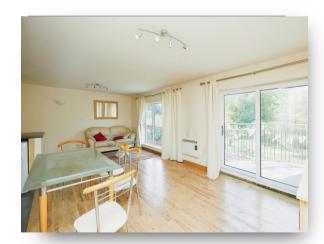

## **Kitchen Living Room**

23' x 13' 4" widest point ( 7.01m x 4.06m widest point )