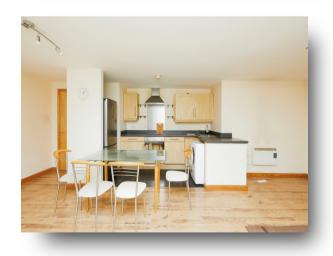

## **Kitchen Living Room**

23' x 13' 4" widest point ( 7.01m x 4.06m widest point )