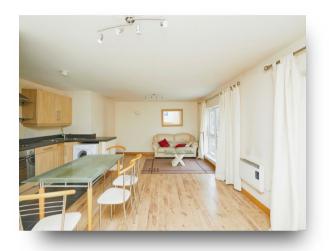

## **Kitchen Living Room**

23' x 13' 4" widest point ( 7.01m x 4.06m widest point )

## **Bedroom One**

11' x 11' 1" ( 3.35m x 3.38m )

#### **Bedroom Two**

11' longest point x 7' 3" ( 3.35m longest point x 2.21m )