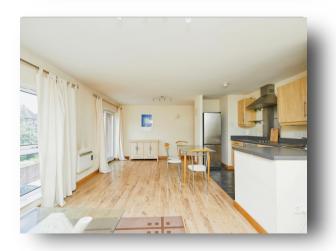

## **Kitchen Living Room**

23' x 13' 4" widest point ( 7.01m x 4.06m widest point )