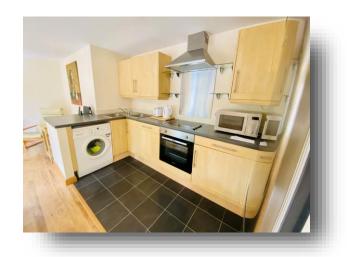

Park Gate Reginald Street, Derby DE23 8FQ

bagshaws residential

### welcome to

# **Park Gate Reginald Street, Derby**

This first floor apartment is being offered for sale with no onward chain and would make a great first time buyer or investment purchase. The property is within easy access of Derby City Centre and the wide range of shops, amenities and leisure facilities on offer.















This floor plan is for illustrative purposes only. It is not drawn to scale. Any measurements, floor areas (including any total floor area), openings and orientation are approximate. No details are guaranteed, they cannot be relied upon for any purpose and they do not form part of any agreement. No liability is taken for any error, omission or misstatement. A party must rely upon its own inspection(s). Powered by www.focalagent.com

### **Entrance Hallway**

## **Kitchen Living Room**

23' x 13' 4" ( 7.01m x 4.06m )

#### **Bedroom One**

11' x 11' 1" ( 3.35m x 3.38m )

### **Bedroom Two**

11' x 7' 3" ( 3.35m x 2.21m )

#### **Bathroom**

#### welcome to

# **Park Gate Reginald Street, Derby**

- First Floor Apartment
- Two Bedrooms
- Allocated Parking Space
- No Onward Chai