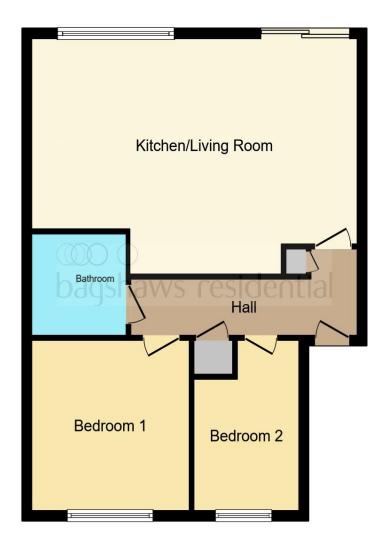

This floor plan is for illustrative purposes only. It is not drawn to scale. Any measurements, floor areas (including any total floor area), openings and orientation are approximate. No details are guaranteed, they cannot be relied upon for any purpose and they do not form part of any agreement. No liability is taken for any error, omission or misstatement. A party must rely upon its own inspection(s). Powered by www.focalagent.com

### **Entrance Hallway**

## **Kitchen Living Room**

23' x 13' 4" ( 7.01m x 4.06m )

#### **Bedroom One**

11' x 11' 1" ( 3.35m x 3.38m )

### **Bedroom Two**

11' x 7' 3" ( 3.35m x 2.21m )

#### **Bathroom**