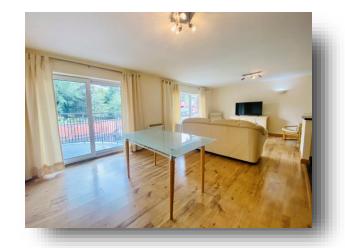

Park Gate Reginald Street, Derby DE23 8FQ

bagshaws residential

### welcome to

# **Park Gate Reginald Street, Derby**

This first floor apartment is being offered for sale with no onward chain and would make a great first time buyer or investment purchase. The property is within easy access of Derby City Centre and the wide range of shops, amenities and leisure facilities on offer.















This floor plan is for illustrative purposes only. It is not drawn to scale. Any measurements, floor areas (including any total floor area), openings and orientation are approximate. No details are guaranteed, they cannot be relied upon for any purpose and they do not form part of any agreement. No liability is taken for any error, omission or misstatement. A party must rely upon its own inspection(s). Powered by www.focalagent.com

### **Entrance Hallway**

## **Kitchen Living Room**

23' x 13' 4" ( 7.01m x 4.06m )

#### **Bedroom One**

11' x 11' 1" ( 3.35m x 3.38m )

### **Bedroom Two**

11' x 7' 3" ( 3.35m x 2.21m )

#### **Bathroom**

#### welcome to

# **Park Gate Reginald Street, Derby**

- First Floor Apartment
- Two Bedrooms
- Allocated Parking Space
- No Onward Chain