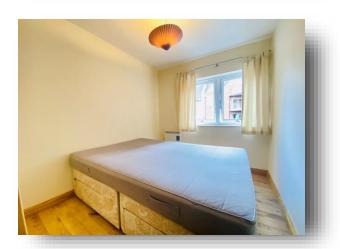

#### **Bedroom One**

11' x 11' 1" ( 3.35m x 3.38m )

### **Bedroom Two**

11' x 7' 3" ( 3.35m x 2.21m )