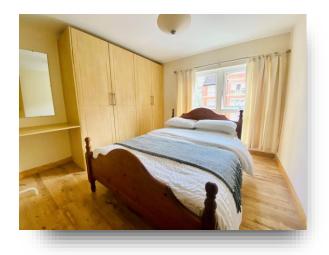

#### **Bedroom One**

11' x 11' 1" ( 3.35m x 3.38m )

### **Bedroom Two**

11' x 7' 3" ( 3.35m x 2.21m )