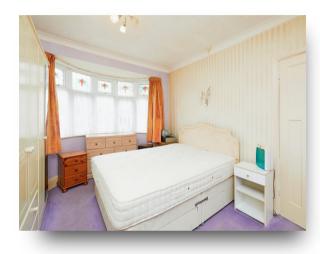

### **Bedroom One**

13' 5" x 10' 1" ( 4.09m x 3.07m )

### **Bedroom Two**

14' 8" x 10' 8" ( 4.47m x 3.25m )

Upon entering, you'll find a spacious entrance hallway, providing access to the various rooms. The three good-sized bedrooms with two featuring beautiful bay windows to the front, flooding the rooms with natural light. The open-plan lounge and dining room is a highlight of the property, with an alcove connecting the two spaces and a cozy fireplace in the lounge. Additionally, there is a separate dining room that flows seamlessly into the large kitchen, which in turn leads out to the stunning back garden.