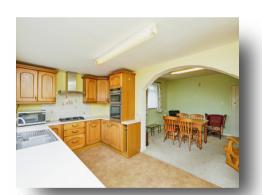

#### Kitchen

15' 6" x 10' (4.72m x 3.05m)

## **Dining Room**

11' 9" x 12' 2" ( 3.58m x 3.71m )