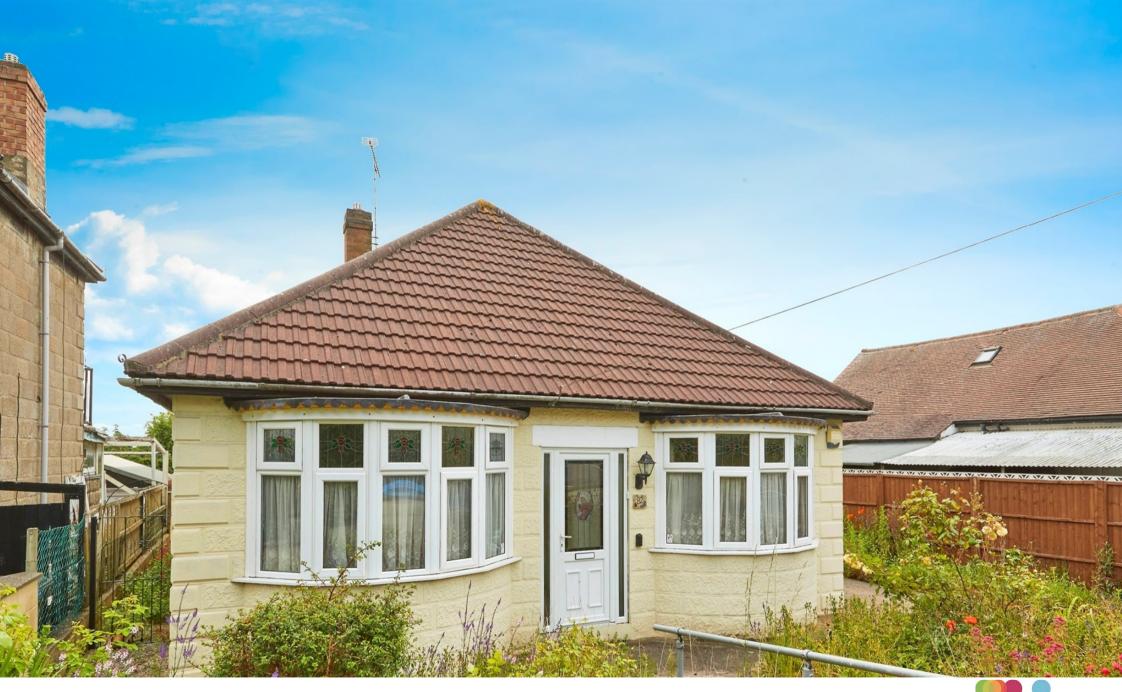

# **Albert Road, Chaddesden Derby**

Step into this delightful three-bedroom bungalow, nestled in the heart of Chaddesden, surrounded by parks, schools, shops, and convenient transport links. Perfect for first-time buyers or small families, this charming property exudes warmth and character.

# **Albert Road, Chaddesden Derby**

- Three Bedroom Detached Bungalow
- Two Reception Rooms
- Large Rear Garden and Front Garden
- Large Driveway
- Council Tax Band B

Tenure: Freehold EPC Rating: D

£240,000

Welcome to this charming three-bedroom bungalow, perfectly situated in the heart of Chaddesden, near parks, schools, shops, and excellent transport links. Ideal for first-time buyers or small families, this property boasts a warm and inviting atmosphere, making it the perfect place to call home.