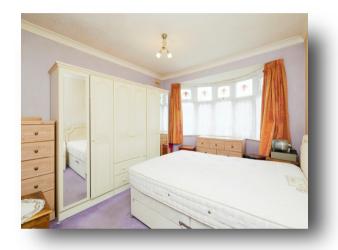

### **Bedroom One**

13' 5" x 10' 1" ( 4.09m x 3.07m )

### **Bedroom Two**

14' 8" x 10' 8" ( 4.47m x 3.25m )

Upon entering, you'll find a spacious entrance hallway, providing access to the various rooms. The three good-sized bedrooms with two featuring beautiful bay windows to the front, flooding the rooms with natural light. The open-plan lounge and dining room is a highlight of the property, with an alcove connecting the two spaces and a cozy fireplace in the lounge. Additionally, there is a separate dining room that flows seamlessly into the large kitchen, which in turn leads out to the stunning back garden.