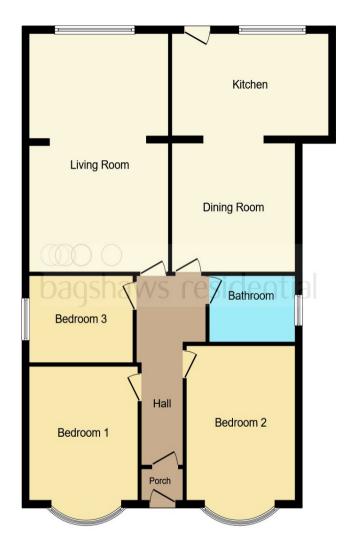

This floor plan is for illustrative purposes only. It is not drawn to scale. Any measurements, floor areas (including any total floor area), openings and orientation are approximate. No details are guaranteed, they cannot be relied upon for any purpose and they do not form part of any agreement. No liability is taken for any error, omission or misstatement. A party must rely upon its own inspection(s). Powered by www.focalagent.com

### **Bedroom One**

13' 5" x 10' 1" ( 4.09m x 3.07m )

### **Bedroom Two**

14' 8" x 10' 8" ( 4.47m x 3.25m )

### **Bedroom Three**

8' x 10' 3" ( 2.44m x 3.12m )

### **Bathroom**

8' 5" x 6' 1" ( 2.57m x 1.85m )

### **Living Room**

22' x 13' 8" (6.71m x 4.17m)

## **Dining Room**

11' 9" x 12' 2" ( 3.58m x 3.71m )

#### Kitchen

15' 6" x 10' (4.72m x 3.05m)