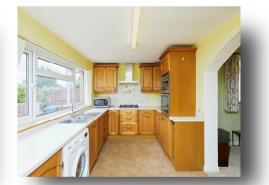

with natural light. The open-plan lounge and dining room is a highlight of the property, with an alcove connecting the two spaces and a cozy fireplace in the lounge. Additionally, there is a separate dining room that flows seamlessly into the large kitchen, which in turn leads out to the stunning back garden.

The expansive back garden is a true gem, featuring a raised patio area, steps down to a vast lawn, and a long patio path that leads to a delightful greenhouse. To the front of the property, you'll find a large driveway, a patio path to the door, and a beautifully maintained front garden on either side of the path. With its convenient location, charming layout, and beautiful outdoor spaces, this property is a must-see for anyone looking for a peaceful and comfortable place to live









Please note the marker reflects the postcode not the actual property

# view this property online bagshawsresidential.co.uk/Property/DBY119347



Property Ref: DBY119347 - 0003 1. MONEY LAUNDERING REGULATIONS Intending purchasers will be asked to produce identification documentation at a later stage and we would ask for your co-operation in order that there is no delay in agreeing the sale. 2. These particulars do not constitute part or all of an offer or contract. 3. The measurements indicated are supplied for guidance only and as such must be considered incorrect. Potential buyers are advised to recheck measurements before committing to any expense. 4. We have not tested any apparatus, equipment, fixtures or services and it is in the buyers interest to check the working condition o