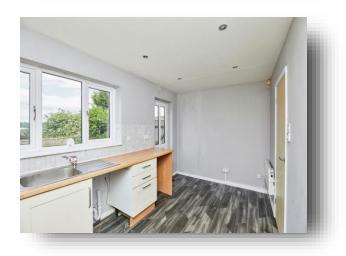

### **Entrance Hallway**

**Lounge** 15' 2" x 12' 1" ( 4.62m x 3.68m )

**Kitchen Diner** 8' 1" x 15' 1" ( 2.46m x 4.60m )

**Stairs And Landing** 

**Bedroom One** 12' 5" x 8' 8" ( 3.78m x 2.64m )

**Bedroom Two** 10' 7" x 8' (3.23m x 2.44m)