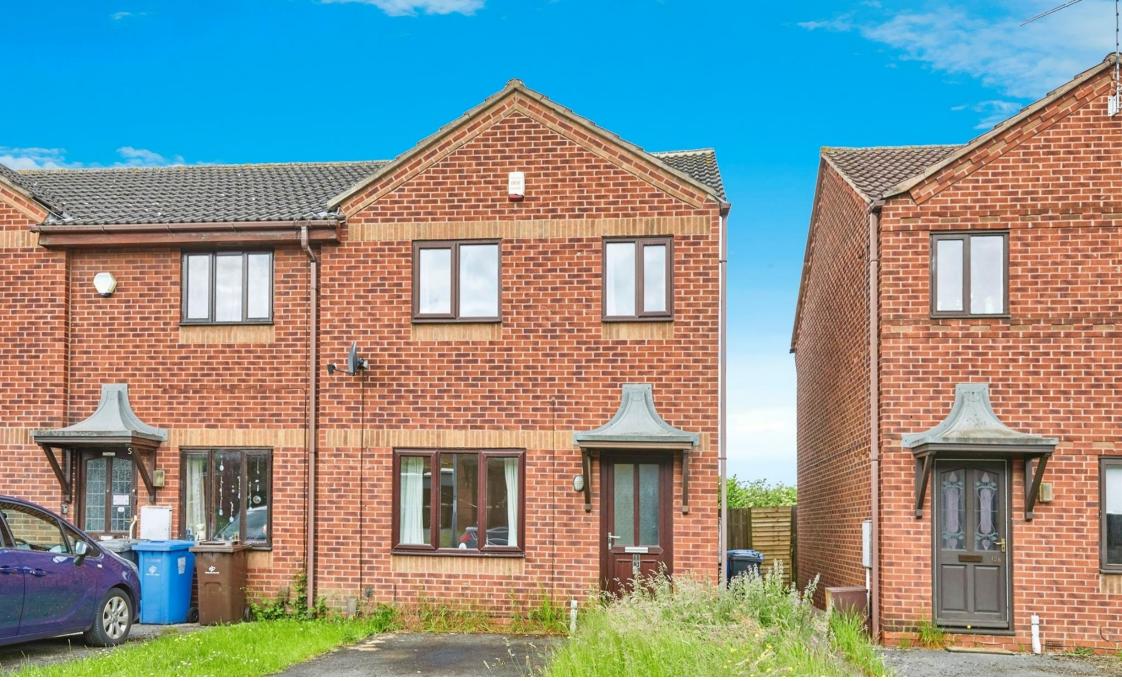

# Old Mansfield Road, Derby

Offered to the market with no onward chain is this three bedroom end of terrace house situated in an established residential location. Suitable for families, first time buyers and investors.

# £150,000

Offered to the market with no onward chain is this three bedroom end of terrace house situated in an established residential location close to excellent transport links into the City Centre and beyond via the A38, A6 and A52, as well as convenient proximity to schools and shops.

In brief the accommodation comprises of a small entrance hallway with stairs ascending to the first floor, a front lounge with feature fireplace and storage cupboard, kitchen diner to the rear with doorway into the garden. To the first floor is a landing with storage, connecting three bedrooms and the family bathroom. Outside the property to the front has off-street parking and an enclosed garden with lawn and a patio to the rear. The property is sold as seen.