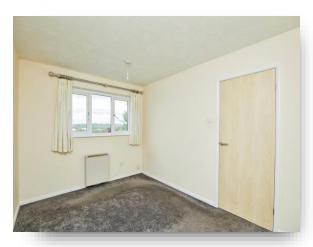

### **Entrance Hallway**

**Lounge** 15' 2" x 12' 1" ( 4.62m x 3.68m )

**Kitchen Diner** 8' 1" x 15' 1" ( 2.46m x 4.60m )

**Stairs And Landing** 

**Bedroom One** 12' 5" x 8' 8" ( 3.78m x 2.64m )

**Bedroom Two** 10' 7" x 8' (3.23m x 2.44m)

**Bedroom Three** 6' 8" x 7' 6" ( 2.03m x 2.29m )