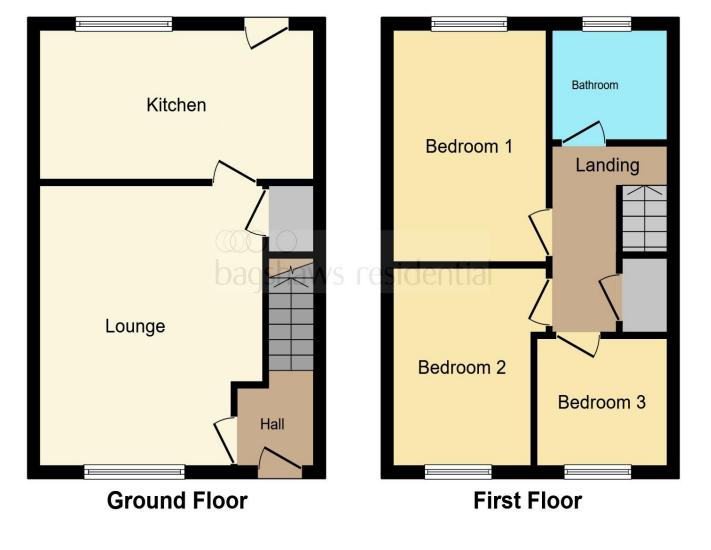

This floor plan is for illustrative purposes only. It is not drawn to scale. Any measurements, floor areas (including any total floor area), openings and orientation are approximate. No details are guaranteed, they cannot be relied upon for any purpose and they do not form part of any agreement. No liability is taken for any error, omission or misstatement. A party must rely upon its own inspection(s). Powered by www.focalagent.com

### **Entrance Hallway**

**Lounge** 15' 2" x 12' 1" ( 4.62m x 3.68m )

**Kitchen Diner** 8' 1" x 15' 1" ( 2.46m x 4.60m )

**Stairs And Landing** 

**Bedroom One** 12' 5" x 8' 8" ( 3.78m x 2.64m )

**Bedroom Two** 10' 7" x 8' (3.23m x 2.44m)

**Bedroom Three** 6' 8" x 7' 6" ( 2.03m x 2.29m )

In brief the accommodation comprises of a small entrance hallway with stairs ascending to the first floor, a front lounge with feature fireplace and storage cupboard, kitchen diner to the rear with doorway into the garden. To the first floor is a landing with storage, connecting three bedrooms and the family bathroom. Outside the property to the front has off-street parking and an enclosed garden with lawn and a patio to the rear. The property is sold as seen.