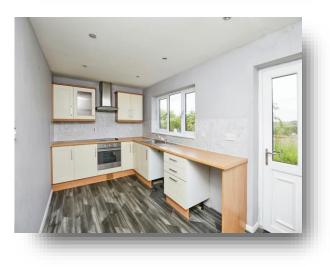

### **Entrance Hallway**

**Lounge** 15' 2" x 12' 1" ( 4.62m x 3.68m )

**Kitchen Diner** 8' 1" x 15' 1" ( 2.46m x 4.60m )

**Stairs And Landing** 

**Bedroom One** 12' 5" x 8' 8" ( 3.78m x 2.64m )

**Bedroom Two** 10' 7" x 8' (3.23m x 2.44m)

In brief the accommodation comprises of a small entrance hallway with stairs ascending to the first floor, a front lounge with feature fireplace and storage cupboard, kitchen diner to the rear with doorway into the garden. To the first floor is a landing with storage, connecting three bedrooms and the family bathroom. Outside the property to the front has off-street parking and an enclosed garden with lawn and a patio to the rear. The property is sold as seen.