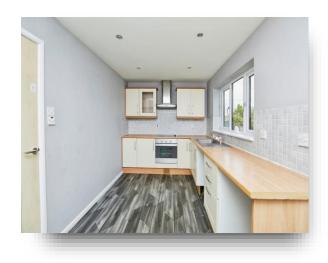

### **Entrance Hallway**

**Lounge** 15' 2" x 12' 1" ( 4.62m x 3.68m )

**Kitchen Diner** 8' 1" x 15' 1" ( 2.46m x 4.60m )

**Stairs And Landing** 

**Bedroom One** 12' 5" x 8' 8" ( 3.78m x 2.64m )

**Bedroom Two** 10' 7" x 8' (3.23m x 2.44m)