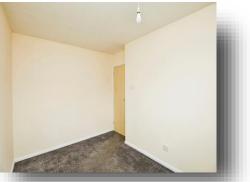

### **Entrance Hallway**

**Lounge** 15' 2" x 12' 1" ( 4.62m x 3.68m )

**Kitchen Diner** 8' 1" x 15' 1" ( 2.46m x 4.60m )

**Stairs And Landing** 

**Bedroom One** 12' 5" x 8' 8" ( 3.78m x 2.64m )

**Bedroom Two** 10' 7" x 8' (3.23m x 2.44m)

**Bedroom Three** 6' 8" x 7' 6" ( 2.03m x 2.29m )

### Bathroom