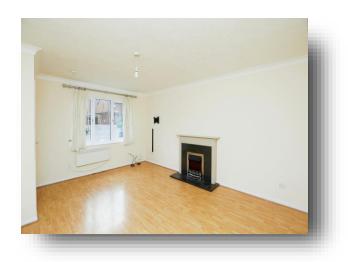

### **Entrance Hallway**

**Lounge** 15' 2" x 12' 1" ( 4.62m x 3.68m )

**Kitchen Diner** 8' 1" x 15' 1" ( 2.46m x 4.60m )

**Stairs And Landing** 

**Bedroom One** 12' 5" x 8' 8" ( 3.78m x 2.64m )

**Bedroom Two** 10' 7" x 8' (3.23m x 2.44m)

In brief the accommodation comprises of a small entrance hallway with stairs ascending to the first floor, a front lounge with feature fireplace and storage cupboard, kitchen diner to the rear with doorway into the garden. To the first floor is a landing with storage, connecting three bedrooms and the family bathroom. Outside the property to the front has off-street parking and an enclosed garden with lawn and a patio to the rear. The property is sold as seen.