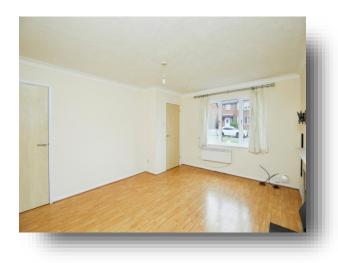

### **Entrance Hallway**

**Lounge** 15' 2" x 12' 1" ( 4.62m x 3.68m )

**Kitchen Diner** 8' 1" x 15' 1" ( 2.46m x 4.60m )

**Stairs And Landing** 

**Bedroom One** 12' 5" x 8' 8" ( 3.78m x 2.64m )

**Bedroom Two** 10' 7" x 8' (3.23m x 2.44m)

In brief the accommodation comprises of a small entrance hallway with stairs ascending to the first floor, a front lounge with feature fireplace and storage cupboard, kitchen diner to the rear with doorway into the garden. To the first floor is a landing with storage, connecting three bedrooms and the family bathroom. Outside the property to the front has off-street parking and an enclosed garden with lawn and a patio to the rear. The property is sold as seen.