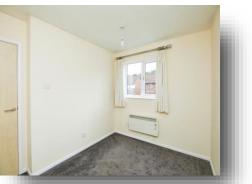

### **Entrance Hallway**

**Lounge** 15' 2" x 12' 1" ( 4.62m x 3.68m )

**Kitchen Diner** 8' 1" x 15' 1" ( 2.46m x 4.60m )

**Stairs And Landing** 

**Bedroom One** 12' 5" x 8' 8" ( 3.78m x 2.64m )

**Bedroom Two** 10' 7" x 8' (3.23m x 2.44m)

**Bedroom Three** 6' 8" x 7' 6" ( 2.03m x 2.29m )