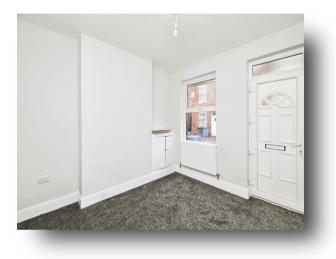

As you step inside, you'll be greeted by a stylish grey and white themed interior that flows seamlessly throughout the property. The living area is a warm and inviting space, perfect for hosting guests, with stairs leading to the upper floor carpeted in plush grey. Adjacent to the living area is the dining room, which boasts ample space for a good-sized dining table, ideal for family meals or entertaining friends.