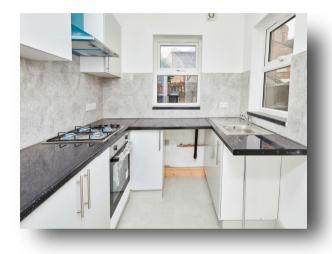

**Lounge** 10' 8" x 10' 8" ( 3.25m x 3.25m )

**Dining Room** 10' 8" x 10' 8" ( 3.25m x 3.25m )

**Kitchen** 7' 1" x 7' 10" ( 2.16m x 2.39m )

**Bedroom One** 10' 3" x 10' 8" ( 3.12m x 3.25m )

**Bedroom Two** 8' 6" x 10' 8" ( 2.59m x 3.25m )

As you step inside, you'll be greeted by a stylish grey and white themed interior that flows seamlessly throughout the property. The living area is a warm and inviting space, perfect for hosting guests, with stairs leading to the upper floor carpeted in plush grey. Adjacent to the living area is the dining room, which boasts ample space for a good-sized dining table, ideal for family meals or entertaining friends.