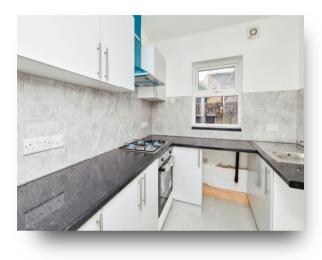

**Lounge** 10' 8" x 10' 8" ( 3.25m x 3.25m )

**Dining Room** 10' 8" x 10' 8" ( 3.25m x 3.25m )

**Kitchen** 7' 1" x 7' 10" ( 2.16m x 2.39m )

**Bedroom One** 10' 3" x 10' 8" ( 3.12m x 3.25m )

**Bedroom Two** 8' 6" x 10' 8" ( 2.59m x 3.25m )

As you step inside, you'll be greeted by a stylish grey and white themed interior that flows seamlessly throughout the property. The living area is a warm and inviting space, perfect for hosting guests, with stairs leading to the upper floor carpeted in plush grey. Adjacent to the living area is the dining room, which boasts ample space for a good-sized dining table, ideal for family meals or entertaining friends.