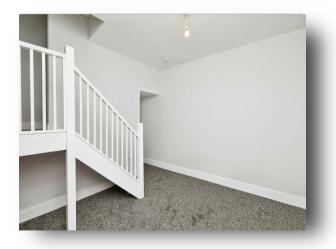

As you step inside, you'll be greeted by a stylish grey and white themed interior that flows seamlessly throughout the property. The living area is a warm and inviting space, perfect for hosting guests, with stairs leading to the upper floor carpeted in plush grey. Adjacent to the living area is the dining room, which boasts ample space for a good-sized dining table, ideal for family meals or entertaining friends.

Upstairs, the property features two spacious double bedrooms both with radiators, grey carpentry and a sizeable window, providing a peaceful retreat. The bathroom is conveniently located along the landing, to the rear of the property. Externally, the outdoor space is generously proportioned, featuring a patio area and a meandering path that leads to the rear of the garden.