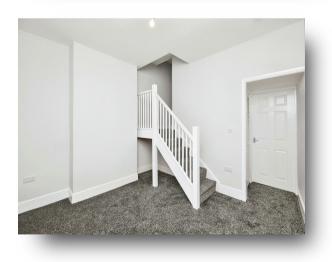

As you step inside, you'll be greeted by a stylish grey and white themed interior that flows seamlessly throughout the property. The living area is a warm and inviting space, perfect for hosting guests, with stairs leading to the upper floor carpeted in plush grey. Adjacent to the living area is the dining room, which boasts ample space for a good-sized dining table, ideal for family meals or entertaining friends.