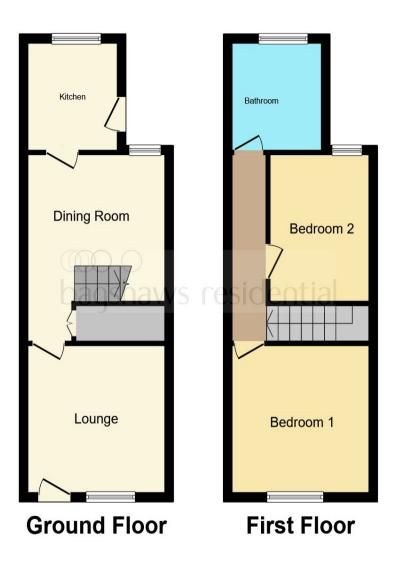

**Lounge** 10' 8" x 10' 8" ( 3.25m x 3.25m )

**Dining Room** 10' 8" x 10' 8" ( 3.25m x 3.25m )

**Kitchen** 7' 1" x 7' 10" ( 2.16m x 2.39m )

**Bedroom One** 10' 3" x 10' 8" ( 3.12m x 3.25m )

**Bedroom Two** 8' 6" x 10' 8" ( 2.59m x 3.25m )

Bathroom

This floor plan is for illustrative purposes only. It is not drawn to scale. Any measurements, floor areas (including any total floor area), openings and orientation are approximate. No details are guaranteed, they cannot be relied upon for any purpose and they do not form part of any agreement. No liability is taken for any error, omission or misstatement. A party must rely upon its own inspection(s). Powered by www.focalagent.com

As you step inside, you'll be greeted by a stylish grey and white themed interior that flows seamlessly throughout the property. The living area is a warm and inviting space, perfect for hosting guests, with stairs leading to the upper floor carpeted in plush grey. Adjacent to the living area is the dining room, which boasts ample space for a good-sized dining table, ideal for family meals or entertaining friends.

Upstairs, the property features two spacious double bedrooms both with radiators, grey carpentry and a sizeable window, providing a peaceful retreat. The bathroom is conveniently located along the landing, to the rear of the property. Externally, the outdoor space is generously proportioned, featuring a patio area and a meandering path that leads to the rear of the garden.