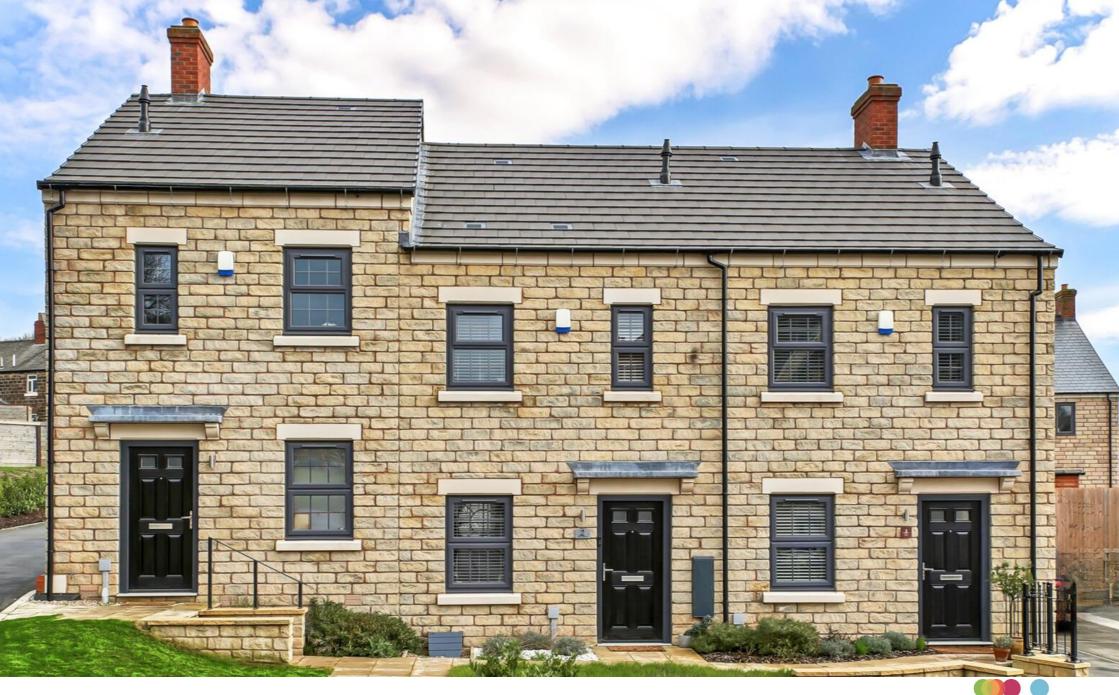

# **Woodland Heights Drovers Way, Ambergate Belper**

\*\*MOVE IN FOR CHRISTMAS\*\* FROM £200,000\*\* LOVELY HOME BUILT IN THE POPULAR STONE\*\* SPACIOUS 2 DOUBLE BEDROOMED HOME\*\*
HIGH QUALITY FINISHES\*

## Woodland Heights Drovers Way, Ambergate Belper

- Spacious Kitchen Diner with Patio Doors to the Garden
- Last 2 Plots To Be Built of This Style In The Stone
- 10 Year NHBC Warranty
- Low Energy Cost- EPC Rating B
- Perfect for FTB and Investors FROM £200,000