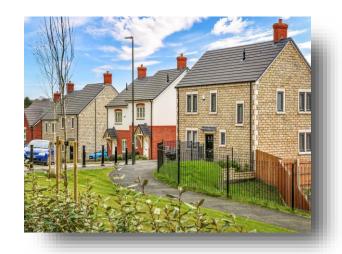

# **Woodland Heights Drovers Way, Ambergate Belper**

\*\*MOVE IN FOR CHRISTMAS\*\* FROM £200,000\*\* LOVELY HOME BUILT IN THE POPULAR STONE\*\* SPACIOUS 2 DOUBLE BEDROOMED HOME\*\*
HIGH QUALITY FINISHES\*

## Woodland Heights Drovers Way, Ambergate Belper

- Spacious Kitchen Diner with Patio Doors to the Garden
- Last 2 Plots To Be Built of This Style In The Stone
- 10 Year NHBC Warranty
- Low Energy Cost- EPC Rating B
- Perfect for FTB and Investors FROM £200,000