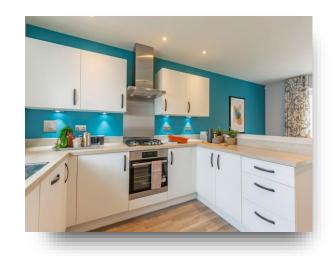

**Woodland Heights** 

**Specification** 

Lounge

**Kitchen Diner** 

**Kitchen Diner** 

**Bedroom One** 

**Bedroom Two** 

**Bathroom** 

## Woodland Heights Drovers Way, Ambergate Belper

- Spacious Kitchen Diner with Patio Doors to the Garden
- Last 2 Plots To Be Built of This Style In The Stone
- 10 Year NHBC Warranty
- Low Energy Cost- EPC Rating B
- Perfect for FTB and Investors FROM £200,000