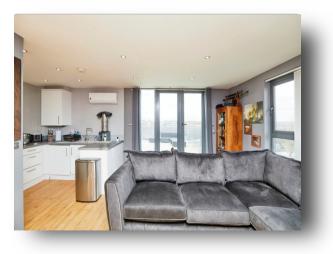

#### \_ \_. ...

**Communal Entrance Hall** 

**Open Plan Living Area** 32' 4" Into Bay x 10' 9" plus recess ( 9.86m Into Bay x 3.28m plus recess )

### offers over

A luxury penthouse apartment with outstanding roof terrace running the full length of living space accessed off all rooms. This popular location is within a walking distance from Derby train station and Derby City centre with its many amenities. It has well maintained communal areas with lift and stairs to all floors. The apartment itself comprises of a 32ft lounge with feature ceiling light and well- appointed kitchen area with integrated appliances. In addition, there are two bedrooms and a family bathroom. The property also benefits from an allocated parking space.