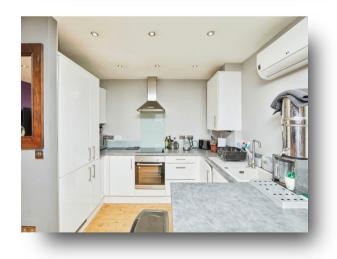

### offers over

A luxury penthouse apartment with outstanding roof terrace running the full length of living space accessed off all rooms. This popular location is within a walking distance from Derby train station and Derby City centre with its many amenities. It has well maintained communal areas with lift and stairs to all floors. The apartment itself comprises of a 32ft lounge with feature ceiling light and well- appointed kitchen area with integrated appliances. In addition, there are two bedrooms and a family bathroom. The property also benefits from an allocated parking space.