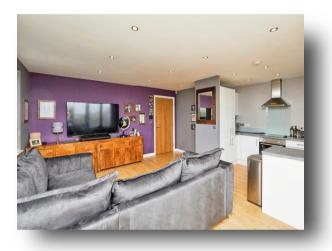

#### \_ \_. ...

**Communal Entrance Hall** 

**Open Plan Living Area** 32' 4" Into Bay x 10' 9" plus recess ( 9.86m Into Bay x 3.28m plus recess )

### offers over

A luxury penthouse apartment with outstanding roof terrace running the full length of living space accessed off all rooms. This popular location is within a walking distance from Derby train station and Derby City centre with its many amenities. It has well maintained communal areas with lift and stairs to all floors. The apartment itself comprises of a 32ft lounge with feature ceiling light and well- appointed kitchen area with integrated appliances. In addition, there are two bedrooms and a family bathroom. The property also benefits from an allocated parking space.