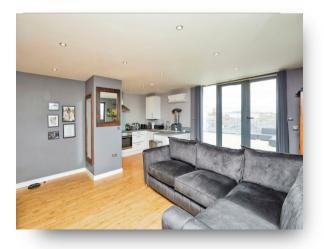

#### \_ \_. ...

**Communal Entrance Hall** 

**Open Plan Living Area** 32' 4" Into Bay x 10' 9" plus recess ( 9.86m Into Bay x 3.28m plus recess )

### offers over

A luxury penthouse apartment with outstanding roof terrace running the full length of living space accessed off all rooms. This popular location is within a walking distance from Derby train station and Derby City centre with its many amenities. It has well maintained communal areas with lift and stairs to all floors. The apartment itself comprises of a 32ft lounge with feature ceiling light and well- appointed kitchen area with integrated appliances. In addition, there are two bedrooms and a family bathroom. The property also benefits from an allocated parking space.