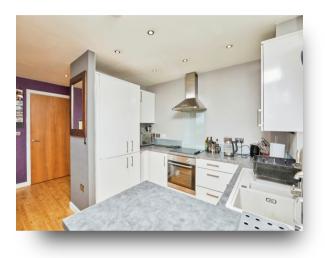

### offers over

A luxury penthouse apartment with outstanding roof terrace running the full length of living space accessed off all rooms. This popular location is within a walking distance from Derby train station and Derby City centre with its many amenities. It has well maintained communal areas with lift and stairs to all floors. The apartment itself comprises of a 32ft lounge with feature ceiling light and well- appointed kitchen area with integrated appliances. In addition, there are two bedrooms and a family bathroom. The property also benefits from an allocated parking space.