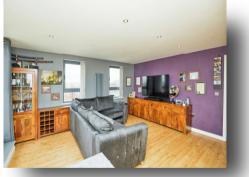

#### \_ \_. ...

**Communal Entrance Hall** 

**Open Plan Living Area** 32' 4" Into Bay x 10' 9" plus recess ( 9.86m Into Bay x 3.28m plus recess )

### offers over

A luxury penthouse apartment with outstanding roof terrace running the full length of living space accessed off all rooms. This popular location is within a walking distance from Derby train station and Derby City centre with its many amenities. It has well maintained communal areas with lift and stairs to all floors. The apartment itself comprises of a 32ft lounge with feature ceiling light and well- appointed kitchen area with integrated appliances. In addition, there are two bedrooms and a family bathroom. The property also benefits from an allocated parking space.