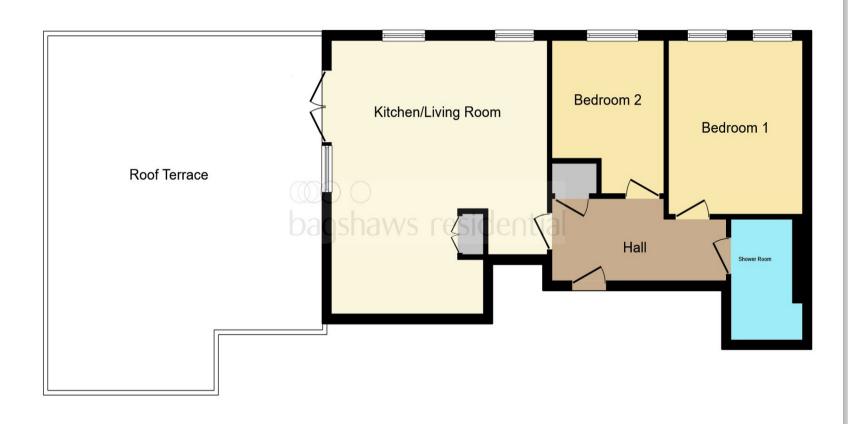

#### \_ \_. ...

**Communal Entrance Hall** 

**Open Plan Living Area** 32' 4" Into Bay x 10' 9" plus recess ( 9.86m Into Bay x 3.28m plus recess )

#### Bedroom 1

13' 11" x 10' 9" ( 4.24m x 3.28m )

**Bedroom 2** 10' 10" x 8' 6" ( 3.30m x 2.59m )

**Bathroom** 

### **Impressive Roof Terrace**

This floor plan is for illustrative purposes only. It is not drawn to scale. Any measurements, floor areas (including any total floor area), openings and orientation are approximate. No details are guaranteed, they cannot be relied upon for any purpose and they do not form part of any agreement. No liability is taken for any error, omission or misstatement. A party must rely upon its own inspection(s). Powered by www.focalagent.com