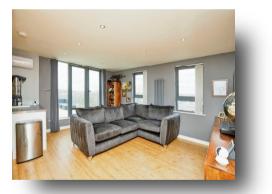

#### \_ \_. ...

**Communal Entrance Hall** 

**Open Plan Living Area** 32' 4" Into Bay x 10' 9" plus recess ( 9.86m Into Bay x 3.28m plus recess )

### offers over

A luxury penthouse apartment with outstanding roof terrace running the full length of living space accessed off all rooms. This popular location is within a walking distance from Derby train station and Derby City centre with its many amenities. It has well maintained communal areas with lift and stairs to all floors. The apartment itself comprises of a 32ft lounge with feature ceiling light and well- appointed kitchen area with integrated appliances. In addition, there are two bedrooms and a family bathroom. The property also benefits from an allocated parking space.