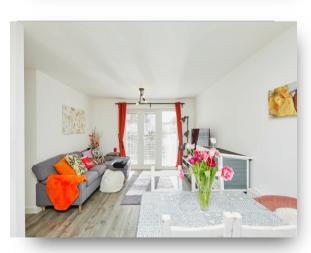

#### Lounge

11' 1" x 11' 9" ( 3.38m x 3.58m )

In brief, this property comprises of; a spacious hallway with LVT flooring seamlessly throughout creating a pristine and inviting ambiance, a generous master bedroom with ample space, a slightly smaller second bedroom but still comfortably sized, a modern bathroom exuding sophistication with LVT flooring and grey tiles, an open plan kitchen diner and living room with a small balcony. The kitchen area comprises of white modern kitchen cabinets for ample storage solutions and integrated appliances such as an oven, an extractor fan and gas hob.