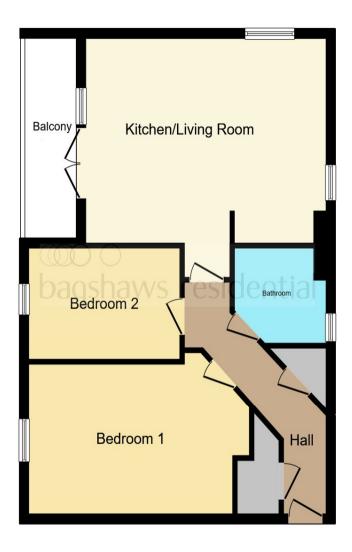

This floor plan is for illustrative purposes only. It is not drawn to scale. Any measurements, floor areas (including any total floor area), openings and orientation are approximate. No details are guaranteed, they cannot be relied upon for any purpose and they do not form part of any agreement. No liability is taken for any error, omission or misstatement. A party must rely upon its own inspection(s). Powered by www.focalagent.com

#### **Bedroom 1**

16' 6" x 9' 8" ( 5.03m x 2.95m )

#### **Bedroom 2**

11' 2" x 7' 8" ( 3.40m x 2.34m )

### Hallway

**Bathroom** 