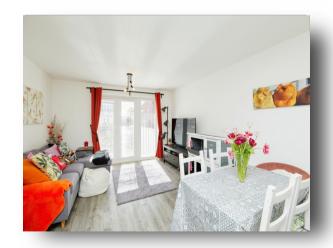

#### Lounge

11' 1" x 11' 9" ( 3.38m x 3.58m )

In brief, this property comprises of; a spacious hallway with LVT flooring seamlessly throughout creating a pristine and inviting ambiance, a generous master bedroom with ample space, a slightly smaller second bedroom but still comfortably sized, a modern bathroom exuding sophistication with LVT flooring and grey tiles, an open plan kitchen diner and living room with a small balcony. The kitchen area comprises of white modern kitchen cabinets for ample storage solutions and integrated appliances such as an oven, an extractor fan and gas hob.