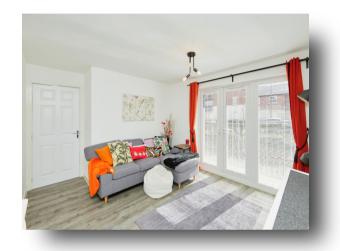

#### Lounge

11' 1" x 11' 9" ( 3.38m x 3.58m )

In brief, this property comprises of; a spacious hallway with LVT flooring seamlessly throughout creating a pristine and inviting ambiance, a generous master bedroom with ample space, a slightly smaller second bedroom but still comfortably sized, a modern bathroom exuding sophistication with LVT flooring and grey tiles, an open plan kitchen diner and living room with a small balcony. The kitchen area comprises of white modern kitchen cabinets for ample storage solutions and integrated appliances such as an oven, an extractor fan and gas hob.