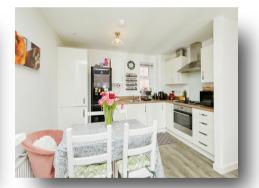

#### Kitchen

11' 8" x 6' 11" ( 3.56m x 2.11m )

In brief, this property comprises of; a spacious hallway with LVT flooring seamlessly throughout creating a pristine and inviting ambiance, a generous master bedroom with ample space, a slightly smaller second bedroom but still comfortably sized, a modern bathroom exuding sophistication with LVT flooring and grey tiles, an open plan kitchen diner and living room with a small balcony. The kitchen area comprises of white modern kitchen cabinets for ample storage solutions and integrated appliances such as an oven, an extractor fan and gas hob.