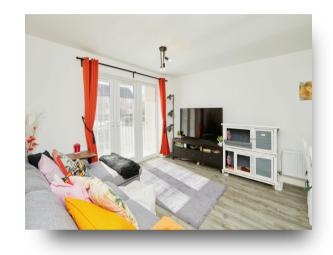

#### Lounge

11' 1" x 11' 9" ( 3.38m x 3.58m )

In brief, this property comprises of; a spacious hallway with LVT flooring seamlessly throughout creating a pristine and inviting ambiance, a generous master bedroom with ample space, a slightly smaller second bedroom but still comfortably sized, a modern bathroom exuding sophistication with LVT flooring and grey tiles, an open plan kitchen diner and living room with a small balcony. The kitchen area comprises of white modern kitchen cabinets for ample storage solutions and integrated appliances such as an oven, an extractor fan and gas hob.