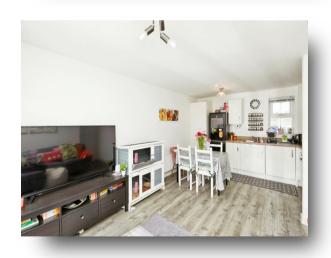

#### Kitchen

11' 8" x 6' 11" ( 3.56m x 2.11m )

In brief, this property comprises of; a spacious hallway with LVT flooring seamlessly throughout creating a pristine and inviting ambiance, a generous master bedroom with ample space, a slightly smaller second bedroom but still comfortably sized, a modern bathroom exuding sophistication with LVT flooring and grey tiles, an open plan kitchen diner and living room with a small balcony. The kitchen area comprises of white modern kitchen cabinets for ample storage solutions and integrated appliances such as an oven, an extractor fan and gas hob.