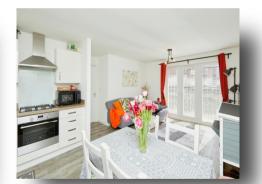

#### Lounge

11' 1" x 11' 9" ( 3.38m x 3.58m )

In brief, this property comprises of; a spacious hallway with LVT flooring seamlessly throughout creating a pristine and inviting ambiance, a generous master bedroom with ample space, a slightly smaller second bedroom but still comfortably sized, a modern bathroom exuding sophistication with LVT flooring and grey tiles, an open plan kitchen diner and living room with a small balcony. The kitchen area comprises of white modern kitchen cabinets for ample storage solutions and integrated appliances such as an oven, an extractor fan and gas hob.