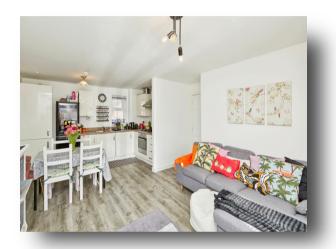

#### Kitchen

11' 8" x 6' 11" ( 3.56m x 2.11m )

In brief, this property comprises of; a spacious hallway with LVT flooring seamlessly throughout creating a pristine and inviting ambiance, a generous master bedroom with ample space, a slightly smaller second bedroom but still comfortably sized, a modern bathroom exuding sophistication with LVT flooring and grey tiles, an open plan kitchen diner and living room with a small balcony. The kitchen area comprises of white modern kitchen cabinets for ample storage solutions and integrated appliances such as an oven, an extractor fan and gas hob.