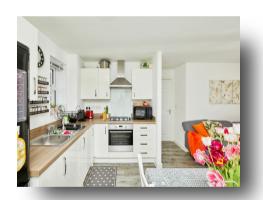

#### Kitchen

11' 8" x 6' 11" ( 3.56m x 2.11m )

In brief, this property comprises of; a spacious hallway with LVT flooring seamlessly throughout creating a pristine and inviting ambiance, a generous master bedroom with ample space, a slightly smaller second bedroom but still comfortably sized, a modern bathroom exuding sophistication with LVT flooring and grey tiles, an open plan kitchen diner and living room with a small balcony. The kitchen area comprises of white modern kitchen cabinets for ample storage solutions and integrated appliances such as an oven, an extractor fan and gas hob.