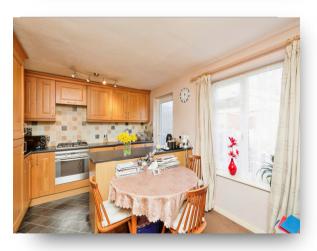

**Lounge** 14' 11" x 11' 6" ( 4.55m x 3.51m )

**Kitchen Diner** 11' 5" x 8' 6" ( 3.48m x 2.59m )

**Master Bedroom** 11' 6" x 9' 8" ( 3.51m x 2.95m )

**Bedroom 2** 11' 6" x 8' 7" ( 3.51m x 2.62m )

Bathroom

# £180,000

Nestled in the neighbourhood of Oakwood, this charming end-terrace house presents an exceptional opportunity for families or first time buyers.

Upon entry, you will find a welcoming entrance hallway, an inviting lounge boasting large windows that flood the room with natural light with a door leading to a well-equipped space featuring an island, integrated appliances, ample cabinet storage and a door leading out to the rear garden.