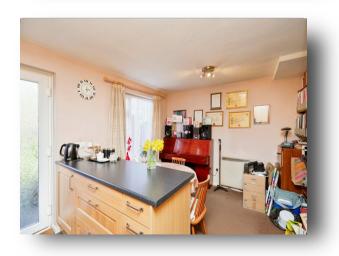

**Lounge** 14' 11" x 11' 6" ( 4.55m x 3.51m )

**Kitchen Diner** 11' 5" x 8' 6" ( 3.48m x 2.59m )

**Master Bedroom** 11' 6" x 9' 8" ( 3.51m x 2.95m )

**Bedroom 2** 11' 6" x 8' 7" ( 3.51m x 2.62m )

Bathroom

# £180,000

Nestled in the neighbourhood of Oakwood, this charming end-terrace house presents an exceptional opportunity for families or first time buyers.

Upon entry, you will find a welcoming entrance hallway, an inviting lounge boasting large windows that flood the room with natural light with a door leading to a well-equipped space featuring an island, integrated appliances, ample cabinet storage and a door leading out to the rear garden.