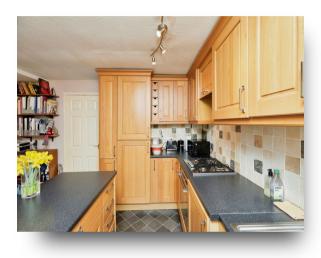

**Lounge** 14' 11" x 11' 6" ( 4.55m x 3.51m )

**Kitchen Diner** 11' 5" x 8' 6" ( 3.48m x 2.59m )

**Master Bedroom** 11' 6" x 9' 8" ( 3.51m x 2.95m )

**Bedroom 2** 11' 6" x 8' 7" ( 3.51m x 2.62m )

Bathroom

# £180,000

Nestled in the neighbourhood of Oakwood, this charming end-terrace house presents an exceptional opportunity for families or first time buyers.

Upon entry, you will find a welcoming entrance hallway, an inviting lounge boasting large windows that flood the room with natural light with a door leading to a well-equipped space featuring an island, integrated appliances, ample cabinet storage and a door leading out to the rear garden.