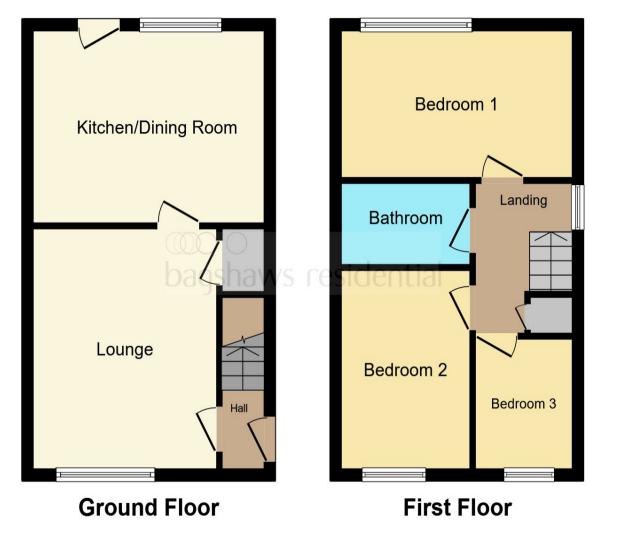

**Lounge** 14' 11" x 11' 6" ( 4.55m x 3.51m )

**Kitchen Diner** 11' 5" x 8' 6" ( 3.48m x 2.59m )

**Master Bedroom** 11' 6" x 9' 8" ( 3.51m x 2.95m )

**Bedroom 2** 11' 6" x 8' 7" ( 3.51m x 2.62m )

Bathroom

**First Floor Landing** 

**Entrance Hall** 

This floor plan is for illustrative purposes only. It is not drawn to scale. Any measurements, floor areas (including any total floor area), openings and orientation are approximate. No details are guaranteed, they cannot be relied upon for any purpose and they do not form part of any agreement. No liability is taken for any error, omission or misstatement. A party must rely upon its own inspection(s). Powered by www.focalagent.com

As you ascend you will discover 3 generously sized bedrooms and a modern and newly installed bathroom.

Externally, the property has a front and rear garden, with the rear featuring a deck and patio area. In regards to parking, the property has convenient off-street parking at the back of the property.