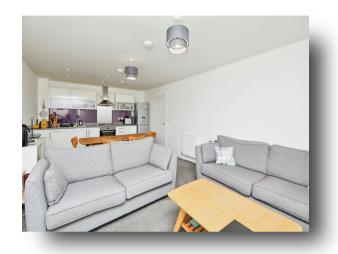

Upon entering, you are greeted by a spacious entrance hallway, a contemporary living space featuring an open-plan kitchen diner with modern integrated appliances and stylish splashbacks, a spacious living area, two generously sized bedrooms with one having a chic ensuite and finally a family sized bathroom. Externally, the property provides allocated parking.