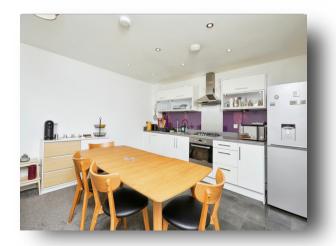

Upon entering, you are greeted by a spacious entrance hallway, a contemporary living space featuring an open-plan kitchen diner with modern integrated appliances and stylish splashbacks, a spacious living area, two generously sized bedrooms with one having a chic ensuite and finally a family sized bathroom. Externally, the property provides allocated parking.