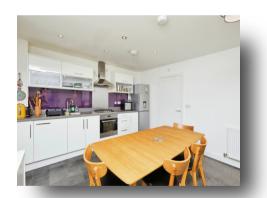

Upon entering, you are greeted by a spacious entrance hallway, a contemporary living space featuring an open-plan kitchen diner with modern integrated appliances and stylish splashbacks, a spacious living area, two generously sized bedrooms with one having a chic ensuite and finally a family sized bathroom. Externally, the property provides allocated parking.