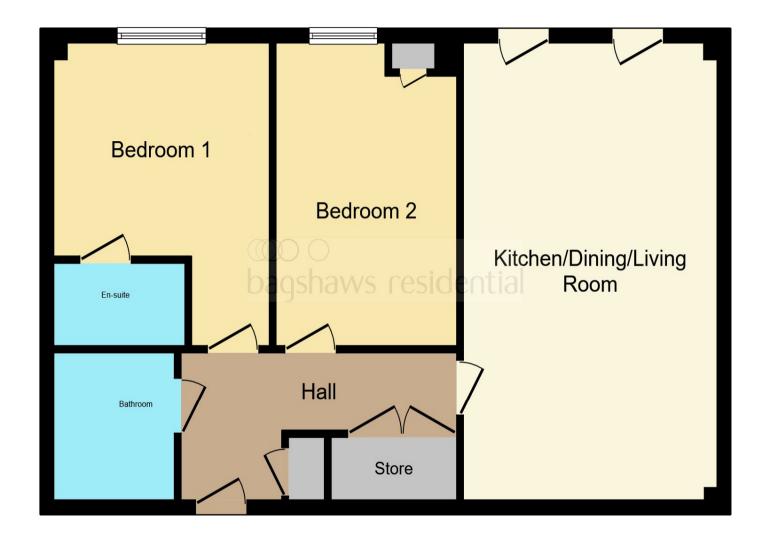

Upon entering, you are greeted by a spacious entrance hallway, a contemporary living space featuring an open-plan kitchen diner with modern integrated appliances and stylish splashbacks, a spacious living area, two generously sized bedrooms with one having a chic ensuite and finally a family sized bathroom. Externally, the property provides allocated parking.