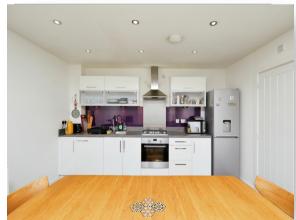

Upon entering, you are greeted by a spacious entrance hallway, a contemporary living space featuring an open-plan kitchen diner with modern integrated appliances and stylish splashbacks, a spacious living area, two generously sized bedrooms with one having a chic ensuite and finally a family sized bathroom. Externally, the property provides allocated parking.