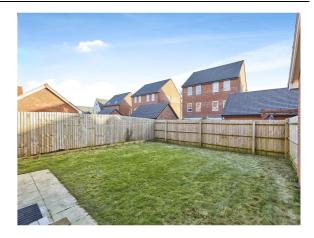

7 Somerton Close, Littleover, Derby, Derbyshire, England, DE23 3AZ

**Date:** 27 February 2024 **Property Ref and Version:** DBY118710 - 0005

Externally there is a generous double driveway in front of the integrated single garage. To the rear is a fully enclosed garden laid to lawn with a small slabbed patio area for seating.

#### **Exterior**

To the rear of the property is an enclosed lawned garden with small patio. To the front of the property is a double driveway in front of the integrated garage.

7 Somerton Close, Littleover, Derby, Derbyshire, England, DE23 3AZ