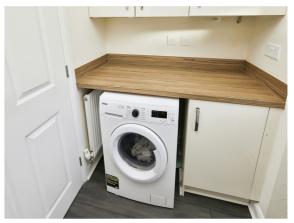

#### **Utility Room**

With wood-effect worktop, glossy cream base and wall units, space for plumbed under-counter appliance, radiator and uPVC double glazed doors into garden and doorway to the cloakroom.