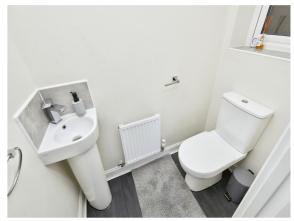

#### Cloakroom

Comprising of a white suite comprising WC, wash hand basin, radiator and extractor fan