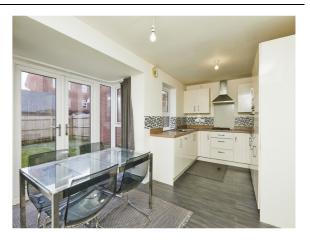

#### **Kitchen Dining Room**

With wood-effect worktop, glossy cream base and wall units, stainless steel sink, gas hob, cooker hood over, built-in oven, integrated fridge/freezer and dishwasher, radiator and uPVC double glazed French doors into garden and doorway to the utility room.