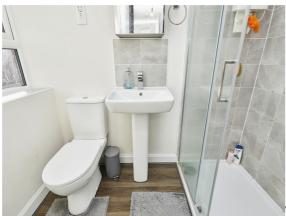

#### **En Suite**

Comprising of a white suite WC, wash hand basin, double shower enclosure with glass sliding door, radiator

#### **Bathroom**

With a white suite comprising WC, wash hand basin, paneled bath with shower over, radiator