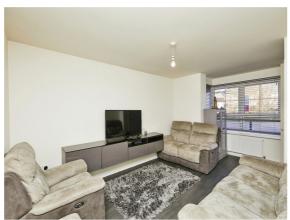

#### **Living Room**

With modern wood-effect laminate flooring, radiator, TV/ media points, uPVC double glazed window to front, staircase to first floor and storage beneath