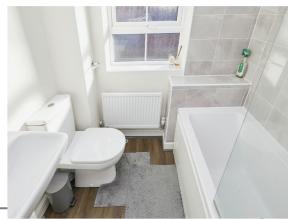

#### **Bathroom**

With a white suite comprising WC, wash hand basin, paneled bath with shower over, radiator