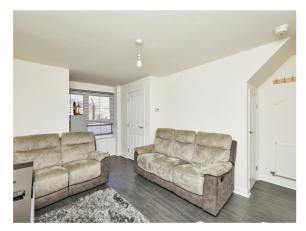

#### **Living Room**

With modern wood-effect laminate flooring, radiator, TV/ media points, uPVC double glazed window to front, staircase to first floor and storage beneath

## >> property images

**Your Bagshaws Residential office:** 32-34 Cornmarket, DERBY, Derbyshire, DE1 2DG **T** 01332 361308 **E** Derby@bagshawsresidential.co.uk

7 Somerton Close, Littleover, Derby, Derbyshire, England, DE23 3AZ **Date:** 27 February 2024 **Property Ref and Version:** DBY118710 - 0005