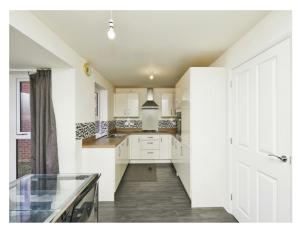

#### **Kitchen Dining Room**

With wood-effect worktop, glossy cream base and wall units, stainless steel sink, gas hob, cooker hood over, built-in oven, integrated fridge/freezer and dishwasher, radiator and uPVC double glazed French doors into garden and doorway to the utility room.

## >> property images

**Your Bagshaws Residential office:** 32-34 Cornmarket, DERBY, Derbyshire, DE1 2DG **T** 01332 361308 **E** Derby@bagshawsresidential.co.uk

7 Somerton Close, Littleover, Derby, Derbyshire, England, DE23 3AZ **Date:** 27 February 2024 **Property Ref and Version:** DBY118710 - 0005