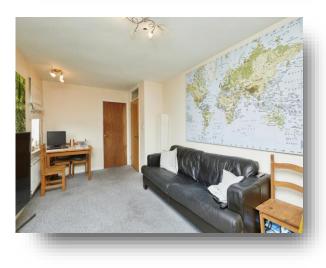

#### Hall

Lounge

16' 9" at longest point x 9' 10" at widest point ( 5.11m at longest point x 3.00m at widest point )

**Kitchen** 8' x 8' 7" ( 2.44m x 2.62m )

Bedroom One

12' 2" x 8' 3" ( 3.71m x 2.51m )

**Bedroom Two** 8' 1" x 6' 9" ( 2.46m x 2.06m )

In brief the property comprises of two bedrooms, a large Lounge with room for a dining area, Kitchen with ample counter space and a Bathroom with a three-piece suite and shower over the bath. Outside there is an allocated parking space providing off road parking.