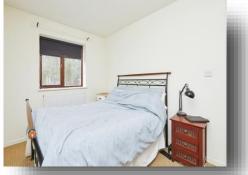

#### Hall

Lounge

16' 9" at longest point x 9' 10" at widest point ( 5.11m at longest point x 3.00m at widest point )

**Kitchen** 8' x 8' 7" ( 2.44m x 2.62m )

Bedroom One

12' 2" x 8' 3" ( 3.71m x 2.51m )

**Bedroom Two** 8' 1" x 6' 9" ( 2.46m x 2.06m )

In brief the property comprises of two bedrooms, a large Lounge with room for a dining area, Kitchen with ample counter space and a Bathroom with a three-piece suite and shower over the bath. Outside there is an allocated parking space providing off road parking.