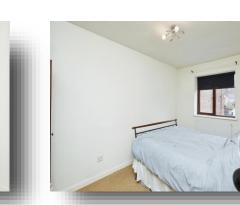

#### Hall

Lounge

16' 9" at longest point x 9' 10" at widest point ( 5.11m at longest point x 3.00m at widest point )

**Kitchen** 8' x 8' 7" ( 2.44m x 2.62m )

Bedroom One

12' 2" x 8' 3" ( 3.71m x 2.51m )

**Bedroom Two** 8' 1" x 6' 9" ( 2.46m x 2.06m )

In brief the property comprises of two bedrooms, a large Lounge with room for a dining area, Kitchen with ample counter space and a Bathroom with a three-piece suite and shower over the bath. Outside there is an allocated parking space providing off road parking.