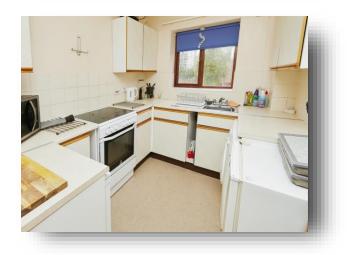

#### Hall

Lounge

16' 9" at longest point x 9' 10" at widest point ( 5.11m at longest point x 3.00m at widest point )

**Kitchen** 8' x 8' 7" ( 2.44m x 2.62m )

Bedroom One

12' 2" x 8' 3" ( 3.71m x 2.51m )

**Bedroom Two** 8' 1" x 6' 9" ( 2.46m x 2.06m )

In brief the property comprises of two bedrooms, a large Lounge with room for a dining area, Kitchen with ample counter space and a Bathroom with a three-piece suite and shower over the bath. Outside there is an allocated parking space providing off road parking.