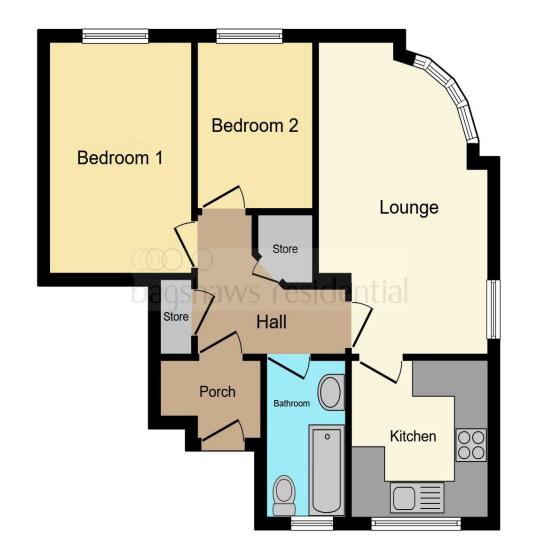

This floorplan is for illustrative purposes only and is not drawn to scale. Measurements, floor-areas, openings and orientations are approximate. They should not be relied upon for any purpose and do not form any part of an agreement. No liability is taken for any error or mis-statement. All parties must rely on their own inspections.

#### Hall

Lounge

16' 9" at longest point x 9' 10" at widest point ( 5.11m at longest point x 3.00m at widest point )

**Kitchen** 8' x 8' 7" ( 2.44m x 2.62m )

Bedroom One

12' 2" x 8' 3" ( 3.71m x 2.51m )

**Bedroom Two** 8' 1" x 6' 9" ( 2.46m x 2.06m )