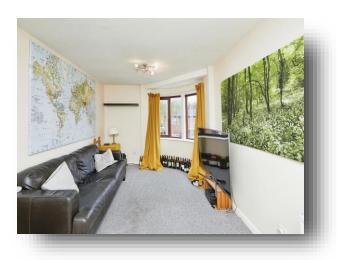

#### Hall

Lounge

16' 9" at longest point x 9' 10" at widest point ( 5.11m at longest point x 3.00m at widest point )

**Kitchen** 8' x 8' 7" ( 2.44m x 2.62m )

Bedroom One

12' 2" x 8' 3" ( 3.71m x 2.51m )

**Bedroom Two** 8' 1" x 6' 9" ( 2.46m x 2.06m )

In brief the property comprises of two bedrooms, a large Lounge with room for a dining area, Kitchen with ample counter space and a Bathroom with a three-piece suite and shower over the bath. Outside there is an allocated parking space providing off road parking.