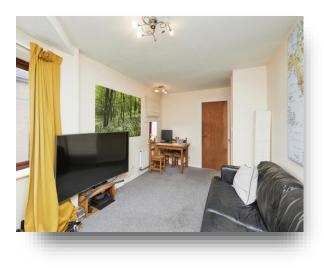

## Hall

Lounge 16' 9" at longest point x 9' 10" at widest point ( 5.11m at longest point x 3.00m at widest point )

**Kitchen** 8' x 8' 7" ( 2.44m x 2.62m )

In brief the property comprises of two bedrooms, a large Lounge with room for a dining area, Kitchen with ample counter space and a Bathroom with a three piece suite and shower over the bath. Outside there is an allocated parking space providing off road parking.