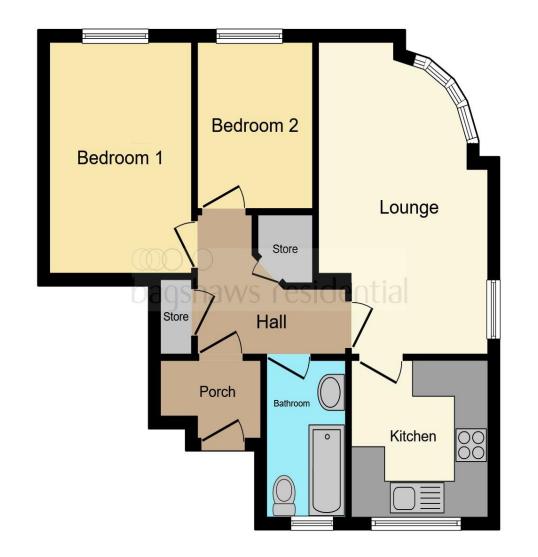

This floorplan is for illustrative purposes only and is not drawn to scale. Measurements, floor-areas, openings and orientations are approximate. They should not be relied upon for any purpose and do not form any part of an agreement. No liability is taken for any error or mis-statement. All parties must rely on their own inspections.

## Hall

Lounge 16' 9" at longest point x 9' 10" at widest point ( 5.11m at longest point x 3.00m at widest point )

**Kitchen** 8' x 8' 7" ( 2.44m x 2.62m )

### Bedroom One

12' 2" x 8' 3" ( 3.71m x 2.51m )

#### **Bedroom Two**

8' 1" x 6' 9" ( 2.46m x 2.06m )

### Bathroom