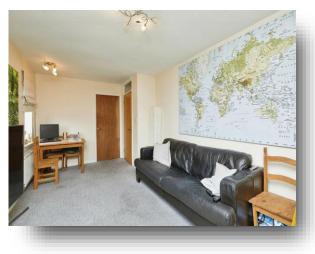

## Hall

Lounge 16' 9" at longest point x 9' 10" at widest point ( 5.11m at longest point x 3.00m at widest point )

**Kitchen** 8' x 8' 7" ( 2.44m x 2.62m )

In brief the property comprises of two bedrooms, a large Lounge with room for a dining area, Kitchen with ample counter space and a Bathroom with a three piece suite and shower over the bath. Outside there is an allocated parking space providing off road parking.