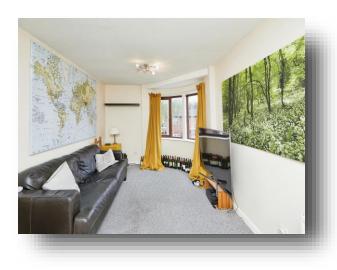

## Hall

Lounge 16' 9" at longest point x 9' 10" at widest point ( 5.11m at longest point x 3.00m at widest point )

**Kitchen** 8' x 8' 7" ( 2.44m x 2.62m )

In brief the property comprises of two bedrooms, a large Lounge with room for a dining area, Kitchen with ample counter space and a Bathroom with a three piece suite and shower over the bath. Outside there is an allocated parking space providing off road parking.