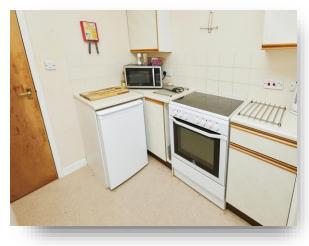

## Hall

Lounge 16' 9" at longest point x 9' 10" at widest point ( 5.11m at longest point x 3.00m at widest point )

**Kitchen** 8' x 8' 7" ( 2.44m x 2.62m )

In brief the property comprises of two bedrooms, a large Lounge with room for a dining area, Kitchen with ample counter space and a Bathroom with a three piece suite and shower over the bath. Outside there is an allocated parking space providing off road parking.