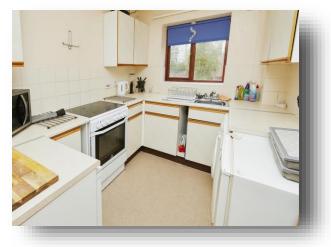

## Hall

Lounge 16' 9" at longest point x 9' 10" at widest point ( 5.11m at longest point x 3.00m at widest point )

**Kitchen** 8' x 8' 7" ( 2.44m x 2.62m )

In brief the property comprises of two bedrooms, a large Lounge with room for a dining area, Kitchen with ample counter space and a Bathroom with a three piece suite and shower over the bath. Outside there is an allocated parking space providing off road parking.